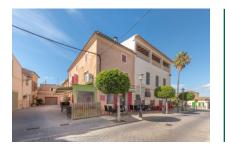

# Charming cafeteria and apartment located in the heart of Son Carrio

living space: 206 m<sup>2</sup> LABEL\_ENERGIEKLA in voorbereiding

Benutbare m<sup>2</sup>: 206 m<sup>2</sup> SSE:

Woonoppervlakte:

Aantal bedden:

#### Objektbeschrijving:

This cafeteria is located just a few steps away from the village church and has a lot of potential for someone, who is looking for an investment and tranquil life in Mallorca.

The house consists of 206 sqm and is distributed on 4 floors. On the ground floor we find the cafeteria which has been refurbished in 2016. On the inside there is a bar with all the necessaries for running a small cafeteria. A fully equipped bar with a small kitchenette and a cozy dining area and outside it offers plenty of terrace space.