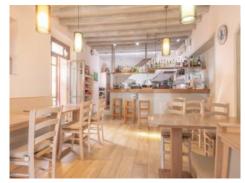

#### Objektbeschrijving:

This cafeteria is located just a few steps away from the village church and has a lot of potential for someone, who is looking for an investment and tranquil life in Mallorca.

The house consists of 206 sqm and is distributed on 4 floors. On the ground floor we find the cafeteria which has been refurbished in 2016. On the inside there is a bar with all the necessaries for running a small cafeteria. A fully equipped bar with a small kitchenette and a cozy dining area and outside it offers plenty of terrace space.

On the first floor there is another dining area and a fully equipped professional kitchen and bathroom.

On the top floor there is a small apartment which offers 63 sqm of living space and consists of living and dining area, a double bedroom and bathroom.