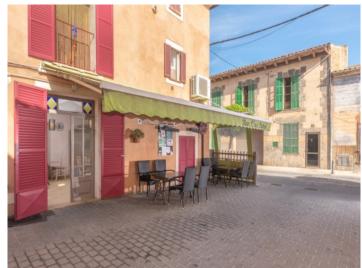

#### Objektbeschrijving:

This cafeteria is located just a few steps away from the village church and has a lot of potential for someone, who is looking for an investment and tranquil life in Mallorca.

The house consists of 206 sqm and is distributed on 4 floors. On the ground floor we find the cafeteria which has been refurbished in 2016. On the inside there is a bar with all the necessaries for running a small cafeteria. A fully equipped bar with a small kitchenette and a cozy dining area and outside it offers plenty of terrace space.