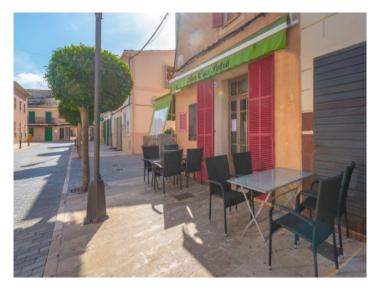

#### Objektbeschrijving:

This cafeteria is located just a few steps away from the village church and has a lot of potential for someone, who is looking for an investment and tranquil life in Mallorca.

The house consists of 206 sqm and is distributed on 4 floors. On the ground floor we find the cafeteria which has been refurbished in 2016. On the inside there is a bar with all the necessaries for running a small cafeteria. A fully equipped bar with a small kitchenette and a cozy dining area and outside it offers plenty of terrace space.