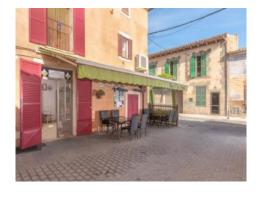

#### Objektbeschrijving:

This cafeteria is located just a few steps away from the village church and has a lot of potential for someone, who is looking for an investment and tranquil life in Mallorca.

The house consists of 206 sqm and is distributed on 4 floors. On the ground floor we find the cafeteria which has been refurbished in 2016. On the inside there is a bar with all the necessaries for running a small cafeteria. A fully equipped bar with a small kitchenette and a cozy dining area and outside it offers plenty of terrace space.