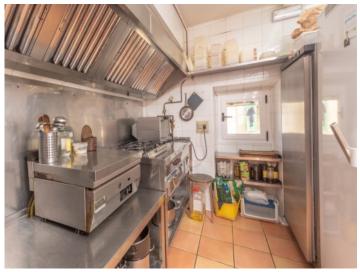

On the first floor there is another dining area and a fully equipped professional kitchen and bathroom.

On the top floor there is a small apartment which offers 63 sqm of living space and consists of living and dining area, a double bedroom and bathroom.