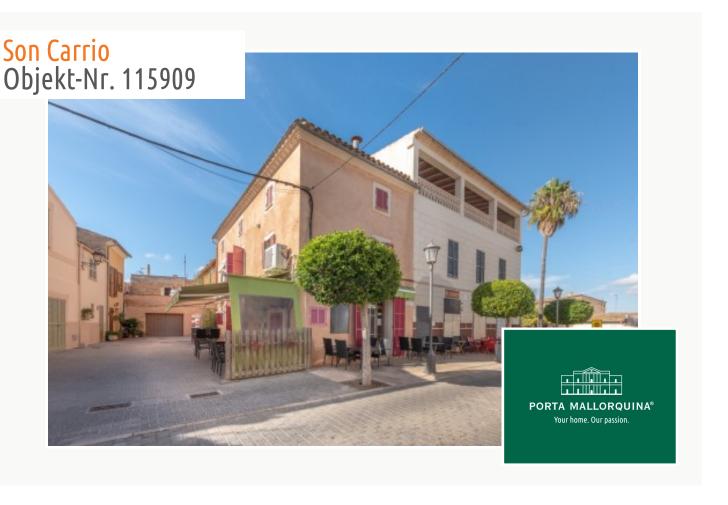

# Charming cafeteria and apartment located in the heart of Son Carrio

living space: 206 m<sup>2</sup> LABEL\_ENERGIEKLA in voorbereiding

Benutbare m<sup>2</sup>: 206 m<sup>2</sup> SSE:

Woonoppervlakte:

Aantal bedden:

#### Objektbeschrijving:

This cafeteria is located just a few steps away from the village church and has a lot of potential for someone, who is looking for an investment and tranquil life in Mallorca.

The house consists of 206 sqm and is distributed on 4 floors. On the ground floor we find the cafeteria which has been refurbished in 2016. On the inside there is a bar with all the necessaries for running a small cafeteria. A fully equipped bar with a small kitchenette and a cozy dining area and outside it offers plenty of terrace space.

#### Locatie en omgeving:

Son Carrió is situated between Manacor and the east coast of Majorca, it can be recognised from a distance because of the large church. It seems to be a very sleepy village but it very popular among the tourists and habitants looking for tranquillity and its proximity to the sea.