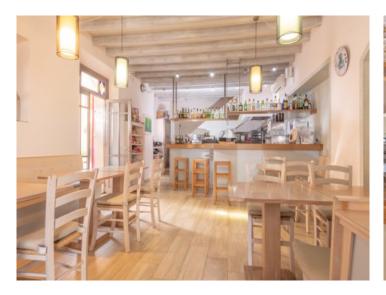

#### Objektbeschrijving:

This cafeteria is located just a few steps away from the village church and has a lot of potential for someone, who is looking for an investment and tranquil life in Mallorca.

The house consists of 206 sqm and is distributed on 4 floors. On the ground floor we find the cafeteria which has been refurbished in 2016. On the inside there is a bar with all the necessaries for running a small cafeteria. A fully equipped bar with a small kitchenette and a cozy dining area and outside it offers plenty of terrace space.