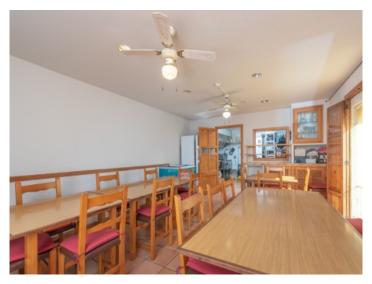

On the first floor there is another dining area and a fully equipped professional kitchen and bathroom.

On the top floor there is a small apartment which offers 63 sqm of living space and consists of living and dining area, a double bedroom and bathroom.