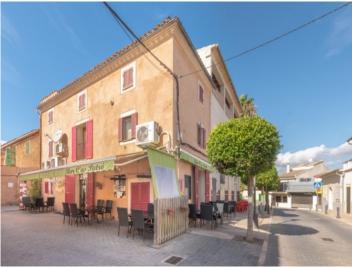

#### Objektbeschrijving:

This cafeteria is located just a few steps away from the village church and has a lot of potential for someone, who is looking for an investment and tranquil life in Mallorca.

The house consists of 206 sqm and is distributed on 4 floors. On the ground floor we find the cafeteria which has been refurbished in 2016. On the inside there is a bar with all the necessaries for running a small cafeteria. A fully equipped bar with a small kitchenette and a cozy dining area and outside it offers plenty of terrace space.

On the first floor there is another dining area and a fully equipped professional kitchen and bathroom.

On the top floor there is a small apartment which offers 63 sqm of living space and consists of living and dining area, a double bedroom and bathroom.