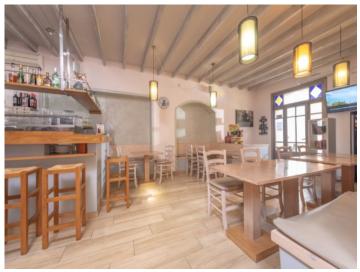

#### Objektbeschrijving:

This cafeteria is located just a few steps away from the village church and has a lot of potential for someone, who is looking for an investment and tranquil life in Mallorca.

The house consists of 206 sqm and is distributed on 4 floors. On the ground floor we find the cafeteria which has been refurbished in 2016. On the inside there is a bar with all the necessaries for running a small cafeteria. A fully equipped bar with a small kitchenette and a cozy dining area and outside it offers plenty of terrace space.

On the first floor there is another dining area and a fully equipped professional kitchen and bathroom.

On the top floor there is a small apartment which offers 63 sqm of living space and consists of living and dining area, a double bedroom and bathroom.