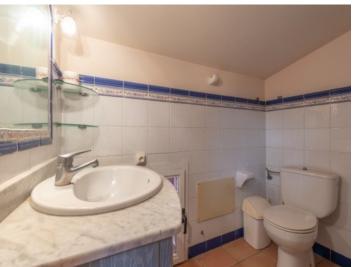

On the first floor there is another dining area and a fully equipped professional kitchen and bathroom.

On the top floor there is a small apartment which offers 63 sqm of living space and consists of living and dining area, a double bedroom and bathroom.

Finally in the cellar there is a large storage room and 2 bathrooms for the cafeteria use.