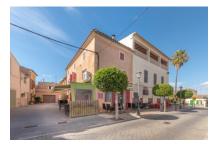

# Charming cafeteria and apartment located in the heart of Son Carrio

living space: 206 m<sup>2</sup> LABEL\_ENERGIEKLA in voorbereiding

Benutbare m<sup>2</sup>: 206 m<sup>2</sup> SSE:

Woonoppervlakte:

Aantal bedden:

#### Objektbeschrijving:

This cafeteria is located just a few steps away from the village church and has a lot of potential for someone, who is looking for an investment and tranquil life in Mallorca.

The house consists of 206 sqm and is distributed on 4 floors. On the ground floor we find the cafeteria which has been refurbished in 2016. On the inside there is a bar with all the necessaries for running a small cafeteria. A fully equipped bar with a small kitchenette and a cozy dining area and outside it offers plenty of terrace space.