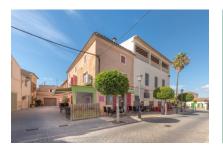

# Charming cafeteria and apartment located in the heart of Son Carrio

living space: 206 m<sup>2</sup> LABEL\_ENERGIEKLA in voorbereiding

Benutbare m<sup>2</sup>: 206 m<sup>2</sup> SSE:

Woonoppervlakte:

Aantal bedden:

#### Objektbeschrijving:

This cafeteria is located just a few steps away from the village church and has a lot of potential for someone, who is looking for an investment and tranquil life in Mallorca.

The house consists of 206 sqm and is distributed on 4 floors. On the ground floor we find the cafeteria which has been refurbished in 2016. On the inside there is a bar with all the necessaries for running a small cafeteria. A fully equipped bar with a small kitchenette and a cozy dining area and outside it offers plenty of terrace space.