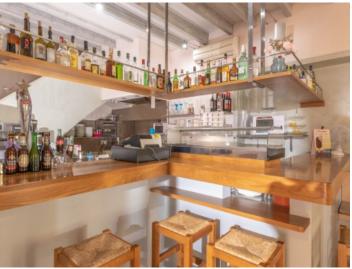

#### Objektbeschrijving:

This cafeteria is located just a few steps away from the village church and has a lot of potential for someone, who is looking for an investment and tranquil life in Mallorca.

The house consists of 206 sqm and is distributed on 4 floors. On the ground floor we find the cafeteria which has been refurbished in 2016. On the inside there is a bar with all the necessaries for running a small cafeteria. A fully equipped bar with a small kitchenette and a cozy dining area and outside it offers plenty of terrace space.