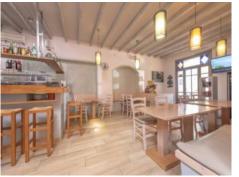

#### Objektbeschrijving:

This cafeteria is located just a few steps away from the village church and has a lot of potential for someone, who is looking for an investment and tranquil life in Mallorca.

The house consists of 206 sqm and is distributed on 4 floors. On the ground floor we find the cafeteria which has been refurbished in 2016. On the inside there is a bar with all the necessaries for running a small cafeteria. A fully equipped bar with a small kitchenette and a cozy dining area and outside it offers plenty of terrace space.

On the first floor there is another dining area and a fully equipped professional kitchen and bathroom.

On the top floor there is a small apartment which offers 63 sqm of living space and consists of living and dining area, a double bedroom and bathroom.