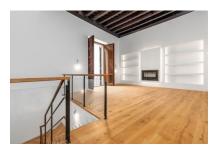

#### Objektbeschrijving:

This luxurious, exclusively-designed apartment is situated in a building dating from 1810 which has recently been completely refurbished.

It offers unique roomswith noble materials, particularly the wooden floors and doors which merge tradition with the timeless nobility of the material.

This triplex apartment consists of 2 double bedrooms with en-suite bathrooms, 2 living rooms, bathroom and guest WC, and a kitchen with dining room and direct access to the apartment parking space.