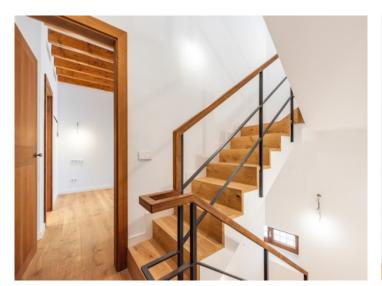

#### Objektbeschrijving:

This luxurious, exclusively-designed apartment is situated in a building dating from 1810 which has recently been completely refurbished.

It offers unique roomswith noble materials, particularly the wooden floors and doors which merge tradition with the timeless nobility of the material.

This triplex apartment consists of 2 double bedrooms with en-suite bathrooms, 2 living rooms, bathroom and guest WC, and a kitchen with dining room and direct access to the apartment parking space.