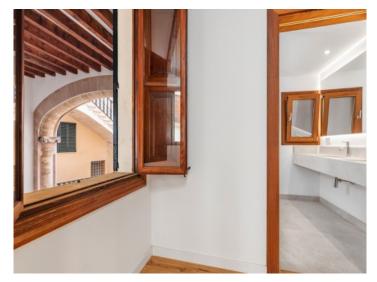

#### Objektbeschrijving:

This luxurious, exclusively-designed apartment is situated in a building dating from 1810 which has recently been completely refurbished.

It offers unique roomswith noble materials, particularly the wooden floors and doors which merge tradition with the timeless nobility of the material.

This triplex apartment consists of 2 double bedrooms with en-suite bathrooms, 2 living rooms, bathroom and guest WC, and a kitchen with dining room and direct access to the apartment parking space.