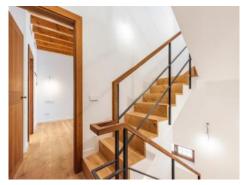

#### Objektbeschrijving:

This luxurious, exclusively-designed apartment is situated in a building dating from 1810 which has recently been completely refurbished.

It offers unique roomswith noble materials, particularly the wooden floors and doors which merge tradition with the timeless nobility of the material.

This triplex apartment consists of 2 double bedrooms with en-suite bathrooms, 2 living rooms, bathroom and guest WC, and a kitchen with dining room and direct access to the apartment parking space.