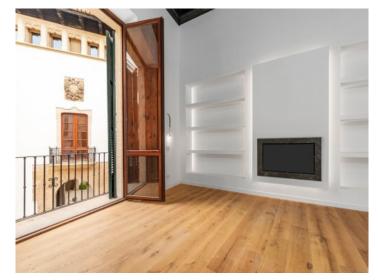

#### Objektbeschrijving:

This luxurious, exclusively-designed apartment is situated in a building dating from 1810 which has recently been completely refurbished.

It offers unique roomswith noble materials, particularly the wooden floors and doors which merge tradition with the timeless nobility of the material.

This triplex apartment consists of 2 double bedrooms with en-suite bathrooms, 2 living rooms, bathroom and guest WC, and a kitchen with dining room and direct access to the apartment parking space.