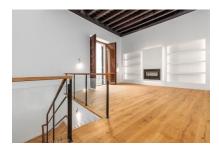

#### Objektbeschrijving:

This luxurious, exclusively-designed apartment is situated in a building dating from 1810 which has recently been completely refurbished.

It offers unique roomswith noble materials, particularly the wooden floors and doors which merge tradition with the timeless nobility of the material.

This triplex apartment consists of 2 double bedrooms with en-suite bathrooms, 2 living rooms, bathroom and guest WC, and a kitchen with dining room and direct access to the apartment parking space.