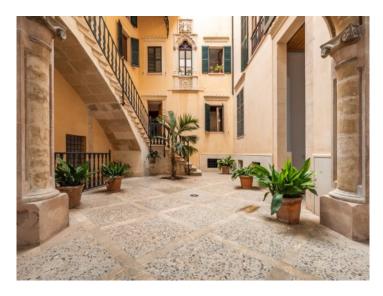

The building has a total of 8 apartments and is equipped with 2 elevators which access the parking area, and one of which even provides panoramic views.

The kitchen will be furnished and equipped with electrical appliances, and this will be carried out as soon as the new owner has made his choice.

This triplex apartment consists of 2 double bedrooms with en-suite bathrooms, 2 living rooms, bathroom and guest WC, and a kitchen with dining room and direct access to the apartment parking space.