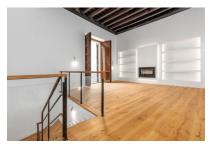

#### Objektbeschrijving:

This luxurious, exclusively-designed apartment is situated in a building dating from 1810 which has recently been completely refurbished.

It offers unique roomswith noble materials, particularly the wooden floors and doors which merge tradition with the timeless nobility of the material.

This triplex apartment consists of 2 double bedrooms with en-suite bathrooms, 2 living rooms, bathroom and guest WC, and a kitchen with dining room and direct access to the apartment parking space.