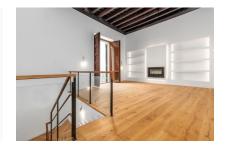

#### Objektbeschrijving:

This luxurious, exclusively-designed apartment is situated in a building dating from 1810 which has recently been completely refurbished.

It offers unique roomswith noble materials, particularly the wooden floors and doors which merge tradition with the timeless nobility of the material.

This triplex apartment consists of 2 double bedrooms with en-suite bathrooms, 2 living rooms, bathroom and guest WC, and a kitchen with dining room and direct access to the apartment parking space.