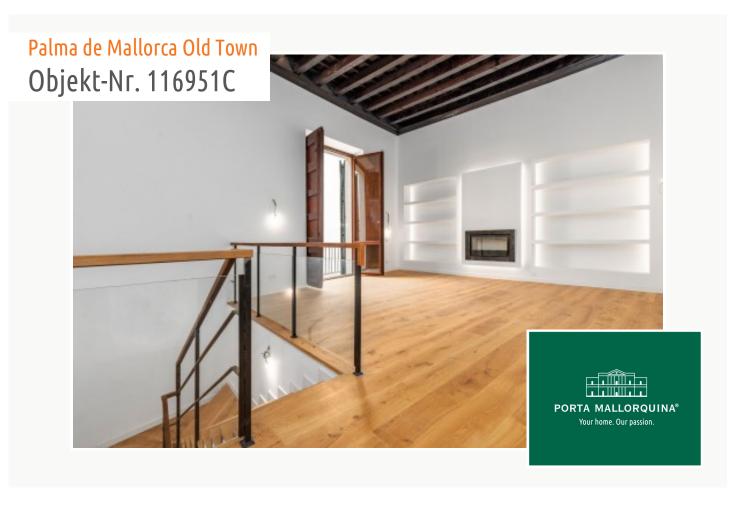

# Exclusive apartment in a manor house dating from 1810 in Palma's old town

living space: 214 m<sup>2</sup> Zwembad: -

Slaapkamers: 2 LABEL\_ENERGIEKLA d

Badkamer: 3 SSE:

Terras/Balkon: -

Uitzicht op zee: - **Prijs: € 1.840.000,-**

#### Objektbeschrijving:

This luxurious, exclusively-designed apartment is situated in a building dating from 1810 which has recently been completely refurbished.

It offers unique roomswith noble materials, particularly the wooden floors and doors which merge tradition with the timeless nobility of the material.

This triplex apartment consists of 2 double bedrooms with en-suite bathrooms, 2 living rooms, bathroom and guest WC, and a kitchen with dining room and direct access to the apartment parking space.