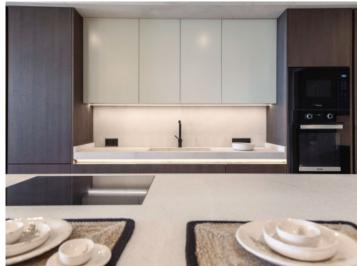

This particular apartment is situated on the ground floor, with its living space of 154.66 sqm distributed over 4 bedrooms, 3 bathrooms, 2 of which are en suite, and a spacious open living/dining area with a modern American fitted kitchen. On the same level there is a private covered terrace of 82.01 sqm, accessible from 2 of the bedrooms and the living area, and an additional terrace of 36 sqm.