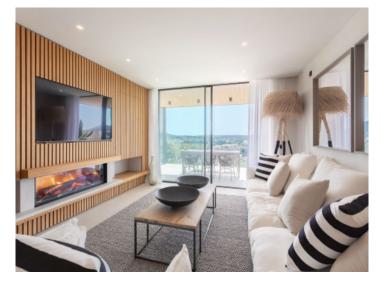

This particular apartment is situated on the ground floor, with its living space of 154.66 sqm distributed over 4 bedrooms, 3 bathrooms, 2 of which are en suite, and a spacious open living/dining area with a modern American fitted kitchen. On the same level there is a private covered terrace of 82.01 sqm, accessible from 2 of the bedrooms and the living area, and an additional terrace of 36 sqm.

An absolute highlight is certainly the exceptionally high standard of living comfort, providing a mix of homely character, design, quality and sense of space, with all desirable facilities. Added to that the complex offers large external grounds which include a 25 sqm infinity pool.