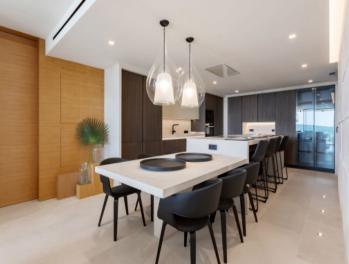

This particular apartment is situated on the ground floor, with its living space of 154.66 sqm distributed over 4 bedrooms, 3 bathrooms, 2 of which are en suite, and a spacious open living/dining area with a modern American fitted kitchen. On the same level there is a private covered terrace of 82.01 sqm, accessible from 2 of the bedrooms and the living area, and an additional terrace of 36 sqm.