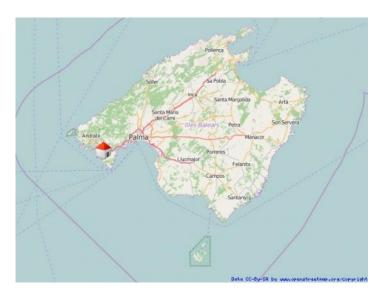

#### Locatie en omgeving:

Santa Ponsa is located only 20 minutes from the island capital of Palma in the south-west of the island. The town centre is grouped around an elongated bay surrounded by rock walls, and numerous typical Mallorcan and international restaurants, cafés and shops are located on the promenade which is separated from the beach area by a road. The beautiful sandy beach is orientated to the west so the sun can be enjoyed until late in the evening. Santa Ponsa has a good, year-round infrastructure and is suitable both for long walks, boat trips, cycling tours, swimming, tennis and golf. Wimbeldon flair can be experienced on the tennis courts, where world tournament players competed at the opening in 2016, and a few minutes from the town centre is a picturesque yacht harbour, the Club Nautico. Santa Ponsa is today noted for its high standard of living, but also has historical importance. Near the town, on the Puig de Sa Morisca, was a Talaiot settlement dating from ancient times to the Moorish era. A little later, in the 13th century, Santa Ponça was the site of a major event for Mallorca - in September 1229 King Jaume I of Aragón landed with his army and led the reconquest of the island from the Moors and to commemorate this a monumental stone cross was erected. Every year during the first week of September the "Fiesta Rei En Jaume" takes place, the highlights of which are the reenactment of the battle and a procession.