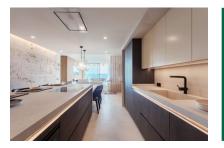

This particular apartment is situated on the ground floor, with its living space of 154.66 sqm distributed over 4 bedrooms, 3 bathrooms, 2 of which are en suite, and a spacious open living/dining area with a modern American fitted kitchen. On the same level there is a private covered terrace of 82.01 sqm, accessible from 2 of the bedrooms and the living area, and an additional terrace of 36 sqm.