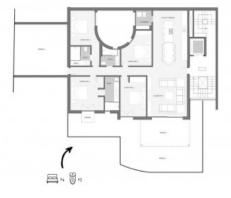

This particular apartment is situated on the ground floor, with its living space of 154.66 sqm distributed over 4 bedrooms, 3 bathrooms, 2 of which are en suite, and a spacious open living/dining area with a modern American fitted kitchen. On the same level there is a private covered terrace of 82.01 sqm, accessible from 2 of the bedrooms and the living area, and an additional terrace of 36 sqm.

PORTA MALLORQUINA • C./ CONQUISTADOR 8, 07001 PALMA TEL. +34 971 698 242 • INFO@PORTAMALLORQUINA.COM

PORTA MALLORQUINA® Your home. Our passion.

Tipología de viviendas

Metros totales: 154,66 ma Superficie porche 1: 17,10 ma Superficie porche 2: 1,50 ma Superficie Terraza 1: 65 ma Superficie Terraza 2: 40 ma