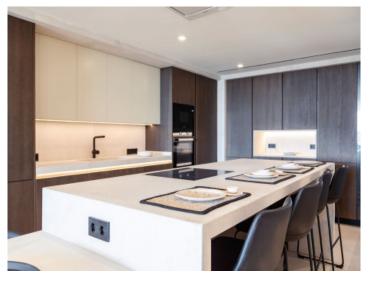

This particular apartment is situated on the ground floor, with its living space of 154.66 sqm distributed over 4 bedrooms, 3 bathrooms, 2 of which are en suite, and a spacious open living/dining area with a modern American fitted kitchen. On the same level there is a private covered terrace of 82.01 sqm, accessible from 2 of the bedrooms and the living area, and an additional terrace of 36 sqm.