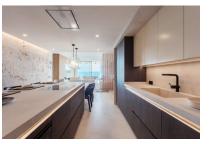

This particular apartment is situated on the ground floor, with its living space of 154.66 sqm distributed over 4 bedrooms, 3 bathrooms, 2 of which are en suite, and a spacious open living/dining area with a modern American fitted kitchen. On the same level there is a private covered terrace of 82.01 sqm, accessible from 2 of the bedrooms and the living area, and an additional terrace of 36 sqm.

Further features include an energy certificate category A, an underground parking space, a storage room, a gas fireplace, underfloor heating and integrated air conditioning.

All information is correct to the best of our knowledge. Errors and prior sale excepted. This prospectus is purely for information purposes. Only the notarized deed of sale is legally binding.