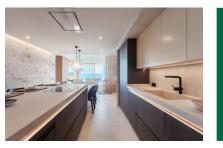

This particular apartment is situated on the ground floor, with its living space of 154.66 sqm distributed over 4 bedrooms, 3 bathrooms, 2 of which are en suite, and a spacious open living/dining area with a modern American fitted kitchen. On the same level there is a private covered terrace of 82.01 sqm, accessible from 2 of the bedrooms and the living area, and an additional terrace of 36 sqm.