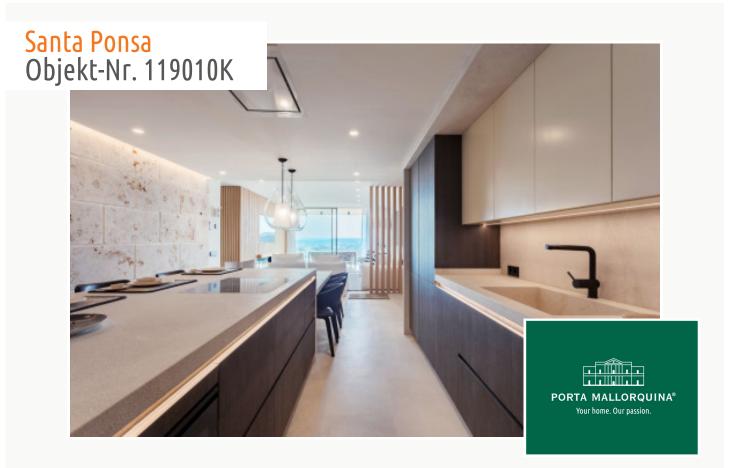

### **Objektbeschrijving:**

This modern residential complex provides wonderful sweeping views of the mountains and the golf course, and is very quietly situated above Santa Ponsa only a few minutes from the beach.

It consists of 24 luxurious apartments distributed over 3 residential buildings, all with a spacious design concept and providing a real Mediterranean lifestyle. They are characterised by their bright and friendly design with surfaces in warm, light natural tones with an harmonious combination of natural-stone, wood and soft materials.

This particular apartment is situated on the ground floor, with its living space of 154.66 sqm distributed over 4 bedrooms, 3 bathrooms, 2 of which are en suite, and a spacious open living/dining area with a modern American fitted kitchen. On the same level there is a private covered terrace of 82.01 sqm, accessible from 2 of the bedrooms and the living area, and an additional terrace of 36 sqm.

An absolute highlight is certainly the exceptionally high standard of living comfort, providing a mix of homely character, design, quality and sense of space, with all desirable facilities. Added to that the complex offers large external grounds which include a 25 sqm infinity pool.

Further features include an energy certificate category A, an underground parking space, a storage room, a gas fireplace, underfloor heating and integrated air conditioning.

All information is correct to the best of our knowledge. Errors and prior sale excepted. This prospectus is purely for information purposes. Only the notarized deed of sale is legally binding.