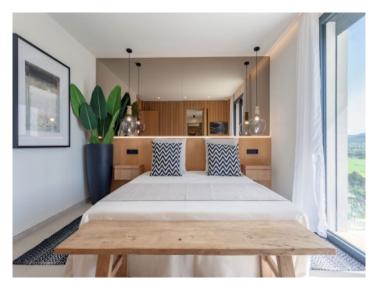

This particular apartment is situated on the ground floor, with its living space of 154.66 sqm distributed over 4 bedrooms, 3 bathrooms, 2 of which are en suite, and a spacious open living/dining area with a modern American fitted kitchen. On the same level there is a private covered terrace of 82.01 sqm, accessible from 2 of the bedrooms and the living area, and an additional terrace of 36 sqm.