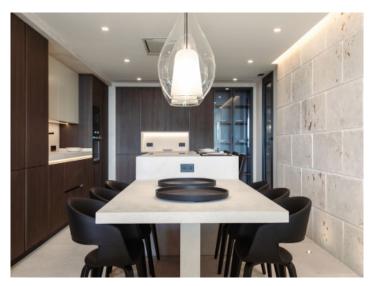

This particular apartment is situated on the ground floor, with its living space of 154.66 sqm distributed over 4 bedrooms, 3 bathrooms, 2 of which are en suite, and a spacious open living/dining area with a modern American fitted kitchen. On the same level there is a private covered terrace of 82.01 sqm, accessible from 2 of the bedrooms and the living area, and an additional terrace of 36 sqm.