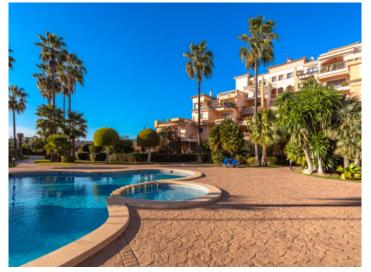

A special highlight of the apartment is its approx. 12 sqm terrace with adjacent private garden, the perfect place for a chill-out zone and to enjoy Mallorca's warm and sunny weather.

From the garden the Mediterranean-style exterior area of the community is directly accessible, with a large communal pool and adjoining sun terrace with sun loungers. There is also a separate barbeque area which can be used with the agreement of the other residents. A large communal room with WC and storage room is also available for smaller celebrations.