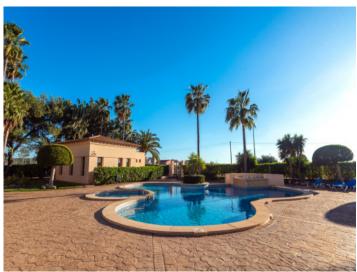

A special highlight of the apartment is its approx. 12 sqm terrace with adjacent private garden, the perfect place for a chill-out zone and to enjoy Mallorca's warm and sunny weather.

From the garden the Mediterranean-style exterior area of the community is directly accessible, with a large communal pool and adjoining sun terrace with sun loungers. There is also a separate barbeque area which can be used with the agreement of the other residents. A large communal room with WC and storage room is also available for smaller celebrations.