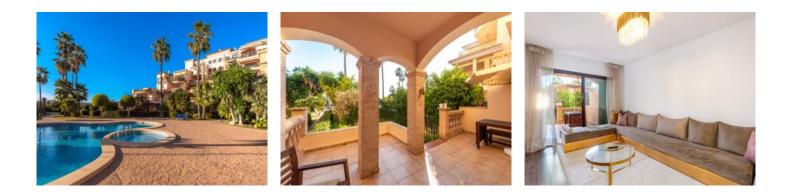

Its approx. 104 sqm of living space was tastefully and lovingly renovated in 2018, and is distributed over 3 bedrooms, 2 bathrooms, one of which is en suite, a pleasant and inviting living/dining area, and an adjoining kitchen with a practical utility room.

A special highlight of the apartment is its approx. 12 sqm terrace with adjacent private garden, the perfect place for a chill-out zone and to enjoy Mallorca's warm and sunny weather.

From the garden the Mediterranean-style exterior area of the community is directly accessible, with a large communal pool and adjoining sun terrace with sun loungers. There is also a separate barbeque area which can be used with the agreement of the other residents. A large communal room with WC and storage room is also available for smaller celebrations.

Further features of this lovely apartment include air conditioning, an underground parking space, and a storage room.

Please do not hesitate to contact us to arrange a personal viewing of this beautiful property.