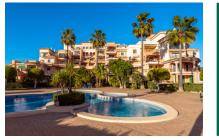

A special highlight of the apartment is its approx. 12 sqm terrace with adjacent private garden, the perfect place for a chill-out zone and to enjoy Mallorca's warm and sunny weather.

From the garden the Mediterranean-style exterior area of the community is directly accessible, with a large communal pool and adjoining sun terrace with sun loungers. There is also a separate barbeque area which can be used with the agreement of the other residents. A large communal room with WC and storage room is also available for smaller celebrations.