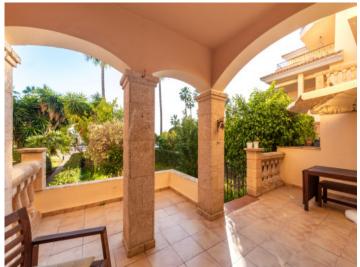

A special highlight of the apartment is its approx. 12 sqm terrace with adjacent private garden, the perfect place for a chill-out zone and to enjoy Mallorca's warm and sunny weather.

From the garden the Mediterranean-style exterior area of the community is directly accessible, with a large communal pool and adjoining sun terrace with sun loungers. There is also a separate barbeque area which can be used with the agreement of the other residents. A large communal room with WC and storage room is also available for smaller celebrations.