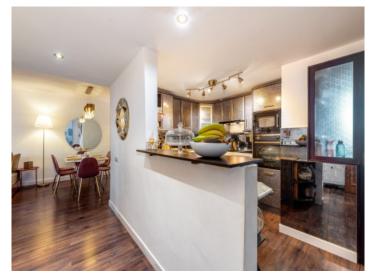

Its approx. 104 sqm of living space was tastefully and lovingly renovated in 2018, and is distributed over 3 bedrooms, 2 bathrooms, one of which is en suite, a pleasant and inviting living/dining area, and an adjoining kitchen with a practical utility room.