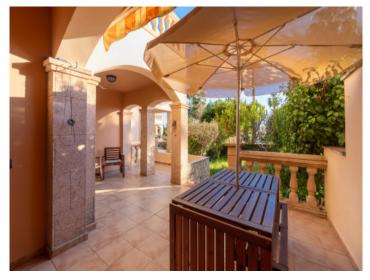

A special highlight of the apartment is its approx. 12 sqm terrace with adjacent private garden, the perfect place for a chill-out zone and to enjoy Mallorca's warm and sunny weather.

From the garden the Mediterranean-style exterior area of the community is directly accessible, with a large communal pool and adjoining sun terrace with sun loungers. There is also a separate barbeque area which can be used with the agreement of the other residents. A large communal room with WC and storage room is also available for smaller celebrations.