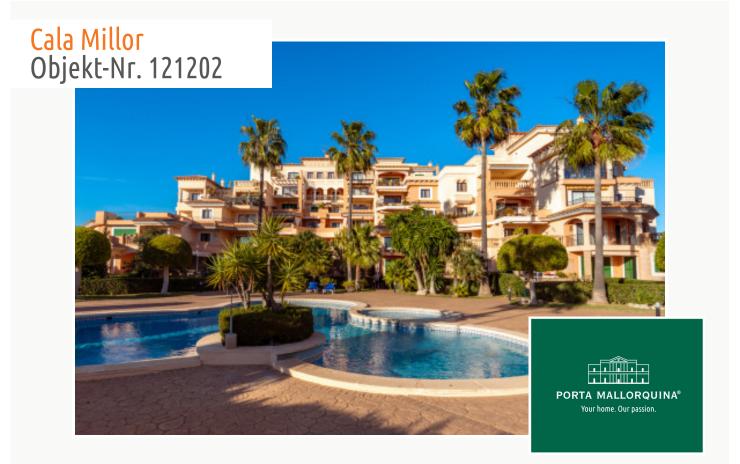

Attractive ground-floor apartment with terrace, lovely garden and communal pool in a well-maintained residential community in Cala Millor

| living space:    | 104 m <sup>2</sup> | Zwembad:         | $\checkmark$ |
|------------------|--------------------|------------------|--------------|
| Slaapkamers:     | 3                  | LABEL_ENERGIEKLA | g            |
| Badkamer:        | 2                  | SSE:             |              |
| Terras/Balkon:   | $\checkmark$       |                  |              |
| Uitzicht op zee: | -                  | Prijs:           | € 435.000,-  |
|                  |                    |                  |              |

#### **Objektbeschrijving:**

This fantastic ground-floor apartment is situated in an exclusive residential complex between Sa Coma and Cala Millor, only a few minutes from one of Mallorca's loveliest beaches. It presents the perfect place to relax and enjoy the sun and the sea, with diverse restaurants and shopping possibilities close by.

#### Locatie en omgeving:

Cala Millor is situated on the east coast of the island and is one of the most popular holiday villages. There is an attractive promenade and a width sand beach. Cala Millor is very animated in summer time.