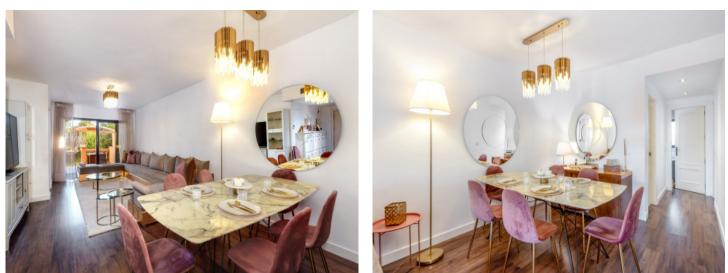

Its approx. 104 sqm of living space was tastefully and lovingly renovated in 2018, and is distributed over 3 bedrooms, 2 bathrooms, one of which is en suite, a pleasant and inviting living/dining area, and an adjoining kitchen with a practical utility room.