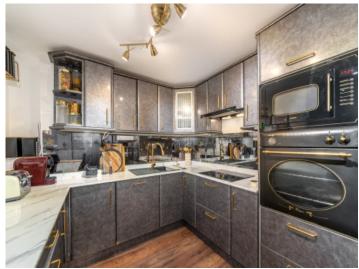

Its approx. 104 sqm of living space was tastefully and lovingly renovated in 2018, and is distributed over 3 bedrooms, 2 bathrooms, one of which is en suite, a pleasant and inviting living/dining area, and an adjoining kitchen with a practical utility room.