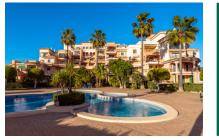

Attractive ground-floor apartment with terrace, lovely garden and communal pool in a well-maintained residential community in Cala Millor

| living space:    | 104 m <sup>2</sup> | Zwembad:         | $\checkmark$ |
|------------------|--------------------|------------------|--------------|
| Slaapkamers:     | 3                  | LABEL_ENERGIEKLA | g            |
| Badkamer:        | 2                  | SSE:             |              |
| Terras/Balkon:   | $\checkmark$       |                  |              |
| Uitzicht op zee: | -                  | Prijs:           | € 435.000,-  |
|                  |                    |                  |              |

A special highlight of the apartment is its approx. 12 sqm terrace with adjacent private garden, the perfect place for a chill-out zone and to enjoy Mallorca's warm and sunny weather.

From the garden the Mediterranean-style exterior area of the community is directly accessible, with a large communal pool and adjoining sun terrace with sun loungers. There is also a separate barbeque area which can be used with the agreement of the other residents. A large communal room with WC and storage room is also available for smaller celebrations.