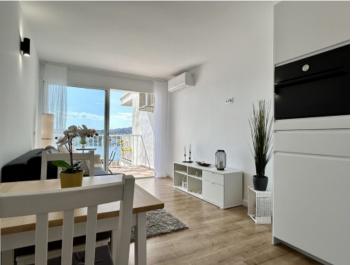

#### **Objektbeschrijving:**

The apartment is located in the sought-after area of Santa Ponsa, known for its picturesque landscapes and proximity to the island's beaches.

This apartment impresses with its compact size and functional layout. Despite its 36 sqm, it offers a bedroom, a bathroom and an open-plan living and dining area. This makes it ideal for singles or couples looking for a cozy residence near the sea.

Further features of this apartment include air conditioning, which ensures pleasant temperatures during the warm summer months. In addition, the apartment has high-quality floor coverings and stylish finishes.