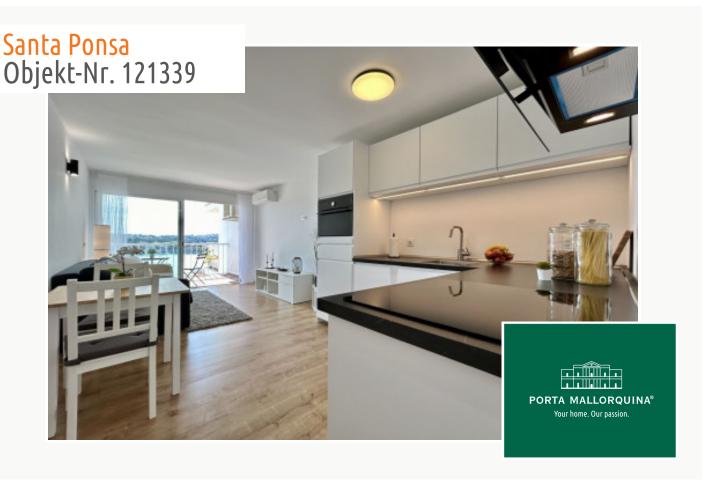

#### **Objektbeschrijving:**

The apartment is located in the sought-after area of Santa Ponsa, known for its picturesque landscapes and proximity to the island's beaches.

This apartment impresses with its compact size and functional layout. Despite its 36 sqm, it offers a bedroom, a bathroom and an open-plan living and dining area. This makes it ideal for singles or couples looking for a cozy residence near the sea.

Further features of this apartment include air conditioning, which ensures pleasant temperatures during the warm summer months. In addition, the apartment has high-quality floor coverings and stylish finishes.