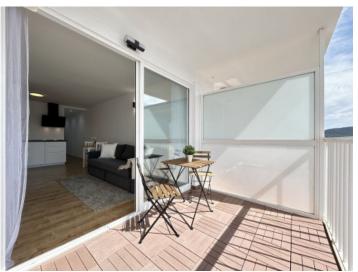

The highlight of this apartment is the south-facing covered balcony with sea views, which offers magnificent views and creates an idyllic ambience for relaxing outdoors. Direct access from the living area to the balcony allows residents to enjoy the sea breeze and spectacular sunsets.

Further features of this apartment include air conditioning, which ensures pleasant temperatures during the warm summer months. In addition, the apartment has high-quality floor coverings and stylish finishes.