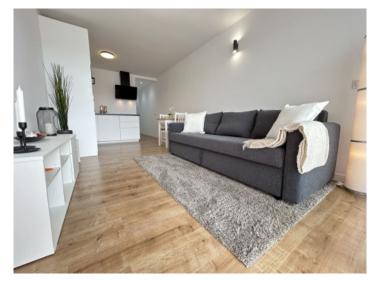

#### **Objektbeschrijving:**

The apartment is located in the sought-after area of Santa Ponsa, known for its picturesque landscapes and proximity to the island's beaches.

This apartment impresses with its compact size and functional layout. Despite its 36 sqm, it offers a bedroom, a bathroom and an open-plan living and dining area. This makes it ideal for singles or couples looking for a cozy residence near the sea.

Further features of this apartment include air conditioning, which ensures pleasant temperatures during the warm summer months. In addition, the apartment has high-quality floor coverings and stylish finishes.