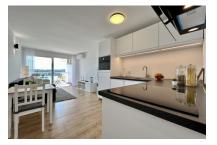

#### **Objektbeschrijving:**

The apartment is located in the sought-after area of Santa Ponsa, known for its picturesque landscapes and proximity to the island's beaches.

This apartment impresses with its compact size and functional layout. Despite its 36 sqm, it offers a bedroom, a bathroom and an open-plan living and dining area. This makes it ideal for singles or couples looking for a cozy residence near the sea.