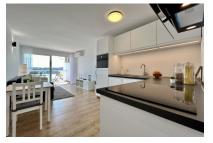

#### **Objektbeschrijving:**

The apartment is located in the sought-after area of Santa Ponsa, known for its picturesque landscapes and proximity to the island's beaches.

This apartment impresses with its compact size and functional layout. Despite its 36 sqm, it offers a bedroom, a bathroom and an open-plan living and dining area. This makes it ideal for singles or couples looking for a cozy residence near the sea.

Further features of this apartment include air conditioning, which ensures pleasant temperatures during the warm summer months. In addition, the apartment has high-quality floor coverings and stylish finishes.