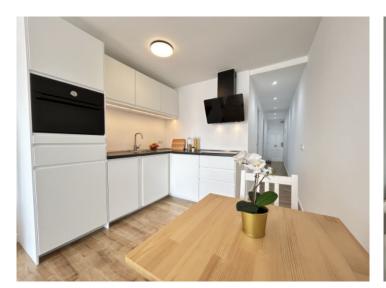

#### **Objektbeschrijving:**

The apartment is located in the sought-after area of Santa Ponsa, known for its picturesque landscapes and proximity to the island's beaches.

This apartment impresses with its compact size and functional layout. Despite its 36 sqm, it offers a bedroom, a bathroom and an open-plan living and dining area. This makes it ideal for singles or couples looking for a cozy residence near the sea.

Further features of this apartment include air conditioning, which ensures pleasant temperatures during the warm summer months. In addition, the apartment has high-quality floor coverings and stylish finishes.