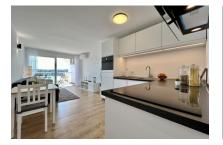

#### **Objektbeschrijving:**

The apartment is located in the sought-after area of Santa Ponsa, known for its picturesque landscapes and proximity to the island's beaches.

This apartment impresses with its compact size and functional layout. Despite its 36 sqm, it offers a bedroom, a bathroom and an open-plan living and dining area. This makes it ideal for singles or couples looking for a cozy residence near the sea.

Further features of this apartment include air conditioning, which ensures pleasant temperatures during the warm summer months. In addition, the apartment has high-quality floor coverings and stylish finishes.