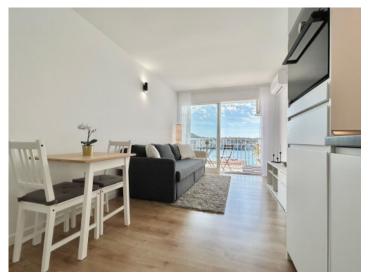

#### **Objektbeschrijving:**

The apartment is located in the sought-after area of Santa Ponsa, known for its picturesque landscapes and proximity to the island's beaches.

This apartment impresses with its compact size and functional layout. Despite its 36 sqm, it offers a bedroom, a bathroom and an open-plan living and dining area. This makes it ideal for singles or couples looking for a cozy residence near the sea.

The highlight of this apartment is the south-facing covered balcony with sea views, which offers magnificent views and creates an idyllic ambience for relaxing outdoors. Direct access from the living area to the balcony allows residents to enjoy the sea breeze and spectacular sunsets.