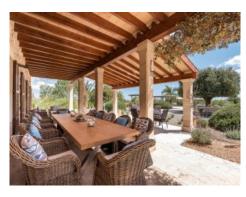

The front of the villa with spacious courtyard presents itself very stately with a very well equipped summer kitchen with gas, wood- or coal firing, with a covered sitting area and many parking spaces (double garage, 6-8 parking spaces).