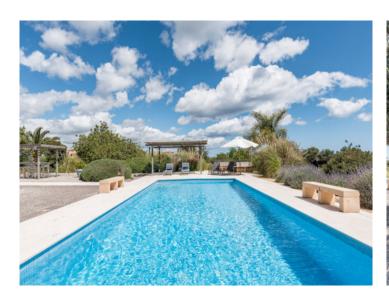

The very well kept garden benefits from a most valuable stock of trees, consisting of almond-, olive-, caroband fig trees, as well as palm trees and lavender bushes. This is the perfect place for the pool ( $10 \times 5 \text{ m}$ ) with stairways. The design of the pool area can be changed any time into a lawn area; the topsoil on the plot is available.