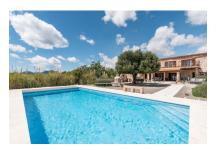

#### Objektbeschrijving:

This high quality constructed and luxurious equipped country house is situated in the middle of a very beautiful applied garden and is surrounded by a plot of 18,500 sqm. The spacious terraces and balconies offer outstanding distant views up to the sea.

The very well kept garden benefits from a most valuable stock of trees, consisting of almond-, olive-, caroband fig trees, as well as palm trees and lavender bushes. This is the perfect place for the pool ( $10 \times 5 \text{ m}$ ) with stairways. The design of the pool area can be changed any time into a lawn area; the topsoil on the plot is available.

The front of the villa with spacious courtyard presents itself very stately with a very well equipped summer kitchen with gas, wood- or coal firing, with a covered sitting area and many parking spaces (double garage, 6-8 parking spaces).