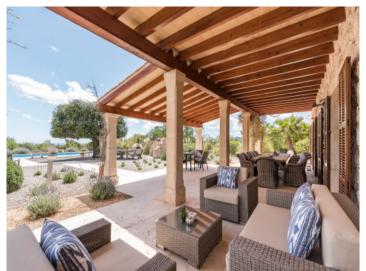

#### Objektbeschrijving:

This high quality constructed and luxurious equipped country house is situated in the middle of a very beautiful applied garden and is surrounded by a plot of 18,500 sqm. The spacious terraces and balconies offer outstanding distant views up to the sea.

The front of the villa with spacious courtyard presents itself very stately with a very well equipped summer kitchen with gas, wood- or coal firing, with a covered sitting area and many parking spaces (double garage, 6-8 parking spaces).