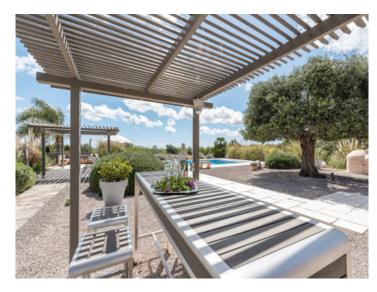

The front of the villa with spacious courtyard presents itself very stately with a very well equipped summer kitchen with gas, wood- or coal firing, with a covered sitting area and many parking spaces (double garage, 6-8 parking spaces).

Through the courtyard you enter this most elegant country house with a living area of 450 sqm, distributed over the ground floor and upper floor. On the ground floor you find the living area with an adjoining country house style kitchen, equipped with a dish washer, refrigerator-freezer and gas stove with electrical oven. You can also find a spacious bedroom with bathroom en suite on this level.