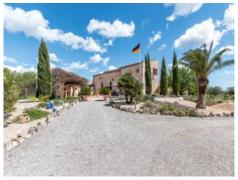

The front of the villa with spacious courtyard presents itself very stately with a very well equipped summer kitchen with gas, wood- or coal firing, with a covered sitting area and many parking spaces (double garage, 6-8 parking spaces).