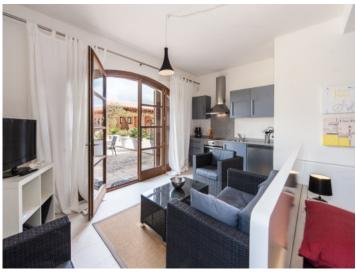

Through the courtyard you enter this most elegant country house with a living area of 450 sqm, distributed over the ground floor and upper floor. On the ground floor you find the living area with an adjoining country house style kitchen, equipped with a dish washer, refrigerator-freezer and gas stove with electrical oven. You can also find a spacious bedroom with bathroom en suite on this level.

The upper level provides 3 double bedrooms with one en suite bathroom each. One of the bedrooms offers an own entrance could be used as an individual apartment. Furthermore you can find one separate studios, with one bedroom and one bathroom.