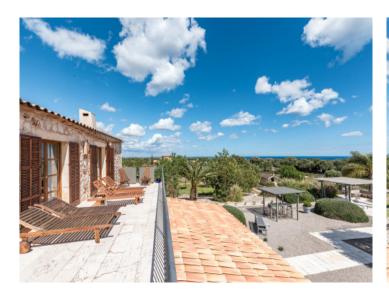

#### Objektbeschrijving:

This high quality constructed and luxurious equipped country house is situated in the middle of a very beautiful applied garden and is surrounded by a plot of 18,500 sqm. The spacious terraces and balconies offer outstanding distant views up to the sea.

The front of the villa with spacious courtyard presents itself very stately with a very well equipped summer kitchen with gas, wood- or coal firing, with a covered sitting area and many parking spaces (double garage, 6-8 parking spaces).