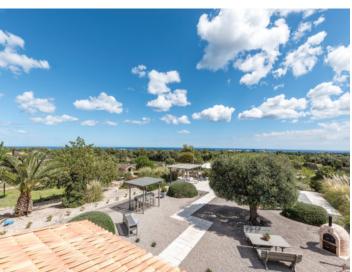

#### Objektbeschrijving:

This high quality constructed and luxurious equipped country house is situated in the middle of a very beautiful applied garden and is surrounded by a plot of 18,500 sqm. The spacious terraces and balconies offer outstanding distant views up to the sea.

The very well kept garden benefits from a most valuable stock of trees, consisting of almond-, olive-, caroband fig trees, as well as palm trees and lavender bushes. This is the perfect place for the pool ( $10 \times 5 \text{ m}$ ) with stairways. The design of the pool area can be changed any time into a lawn area; the topsoil on the plot is available.

The front of the villa with spacious courtyard presents itself very stately with a very well equipped summer kitchen with gas, wood- or coal firing, with a covered sitting area and many parking spaces (double garage, 6-8 parking spaces).

### Locatie en omgeving:

S'Espinagar belongs to the municipality of Manacor and is rural area situated between Porto Cristo and Felanitx. In 5 minutes drive are reachable the famous coves of the Southeast. The next coastal village with sandy beaches are Calas de Mallorca, Cala Murada and Cala Estany.