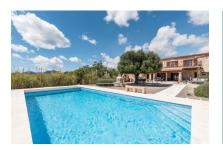

#### Objektbeschrijving:

This high quality constructed and luxurious equipped country house is situated in the middle of a very beautiful applied garden and is surrounded by a plot of 18,500 sqm. The spacious terraces and balconies offer outstanding distant views up to the sea.

The very well kept garden benefits from a most valuable stock of trees, consisting of almond-, olive-, caroband fig trees, as well as palm trees and lavender bushes. This is the perfect place for the pool ( $10 \times 5 \text{ m}$ ) with stairways. The design of the pool area can be changed any time into a lawn area; the topsoil on the plot is available.

The front of the villa with spacious courtyard presents itself very stately with a very well equipped summer kitchen with gas, wood- or coal firing, with a covered sitting area and many parking spaces (double garage, 6-8 parking spaces).