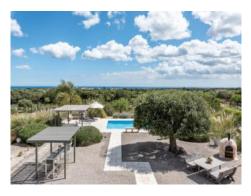

The very well kept garden benefits from a most valuable stock of trees, consisting of almond-, olive-, caroband fig trees, as well as palm trees and lavender bushes. This is the perfect place for the pool ( $10 \times 5 \text{ m}$ ) with stairways. The design of the pool area can be changed any time into a lawn area; the topsoil on the plot is available.