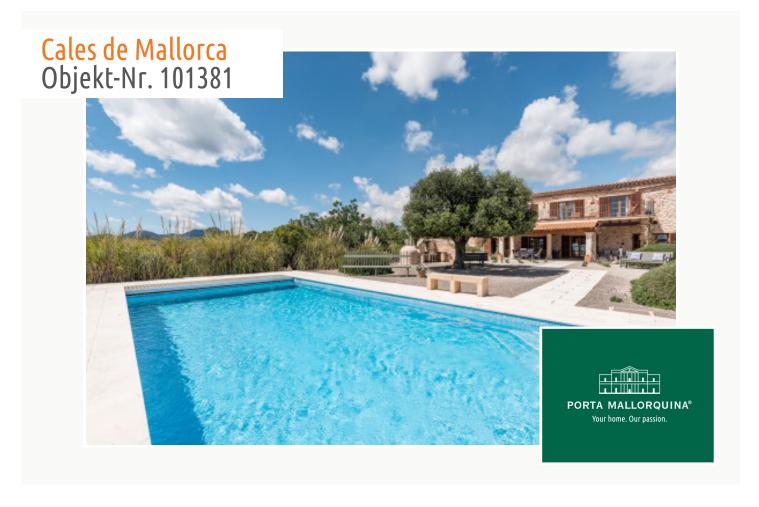

#### Objektbeschrijving:

This high quality constructed and luxurious equipped country house is situated in the middle of a very beautiful applied garden and is surrounded by a plot of 18,500 sqm. The spacious terraces and balconies offer outstanding distant views up to the sea.

The very well kept garden benefits from a most valuable stock of trees, consisting of almond-, olive-, caroband fig trees, as well as palm trees and lavender bushes. This is the perfect place for the pool ( $10 \times 5 \text{ m}$ ) with stairways. The design of the pool area can be changed any time into a lawn area; the topsoil on the plot is available.

The front of the villa with spacious courtyard presents itself very stately with a very well equipped summer kitchen with gas, wood- or coal firing, with a covered sitting area and many parking spaces (double garage, 6-8 parking spaces).