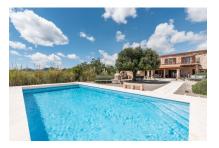

The very well kept garden benefits from a most valuable stock of trees, consisting of almond-, olive-, caroband fig trees, as well as palm trees and lavender bushes. This is the perfect place for the pool ( $10 \times 5 \text{ m}$ ) with stairways. The design of the pool area can be changed any time into a lawn area; the topsoil on the plot is available.