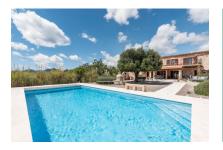

The very well kept garden benefits from a most valuable stock of trees, consisting of almond-, olive-, caroband fig trees, as well as palm trees and lavender bushes. This is the perfect place for the pool ( $10 \times 5 \text{ m}$ ) with stairways. The design of the pool area can be changed any time into a lawn area; the topsoil on the plot is available.