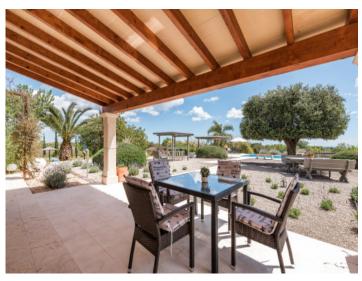

#### Objektbeschrijving:

This high quality constructed and luxurious equipped country house is situated in the middle of a very beautiful applied garden and is surrounded by a plot of 18,500 sqm. The spacious terraces and balconies offer outstanding distant views up to the sea.

The front of the villa with spacious courtyard presents itself very stately with a very well equipped summer kitchen with gas, wood- or coal firing, with a covered sitting area and many parking spaces (double garage, 6-8 parking spaces).