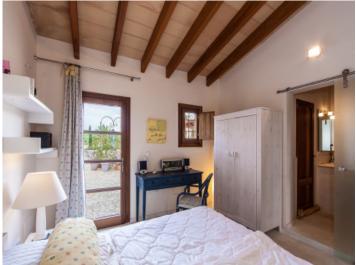

Through the courtyard you enter this most elegant country house with a living area of 450 sqm, distributed over the ground floor and upper floor. On the ground floor you find the living area with an adjoining country house style kitchen, equipped with a dish washer, refrigerator-freezer and gas stove with electrical oven. You can also find a spacious bedroom with bathroom en suite on this level.

The upper level provides 3 double bedrooms with one en suite bathroom each. One of the bedrooms offers an own entrance could be used as an individual apartment. Furthermore you can find one separate studios, with one bedroom and one bathroom.