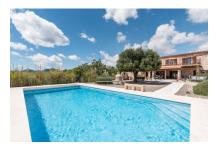

The very well kept garden benefits from a most valuable stock of trees, consisting of almond-, olive-, caroband fig trees, as well as palm trees and lavender bushes. This is the perfect place for the pool ( $10 \times 5 \text{ m}$ ) with stairways. The design of the pool area can be changed any time into a lawn area; the topsoil on the plot is available.