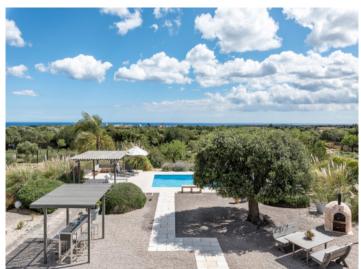

#### Objektbeschrijving:

This high quality constructed and luxurious equipped country house is situated in the middle of a very beautiful applied garden and is surrounded by a plot of 18,500 sqm. The spacious terraces and balconies offer outstanding distant views up to the sea.

The very well kept garden benefits from a most valuable stock of trees, consisting of almond-, olive-, caroband fig trees, as well as palm trees and lavender bushes. This is the perfect place for the pool ( $10 \times 5 \text{ m}$ ) with stairways. The design of the pool area can be changed any time into a lawn area; the topsoil on the plot is available.

### Locatie en omgeving:

S'Espinagar belongs to the municipality of Manacor and is rural area situated between Porto Cristo and Felanitx. In 5 minutes drive are reachable the famous coves of the Southeast. The next coastal village with sandy beaches are Calas de Mallorca, Cala Murada and Cala Estany.