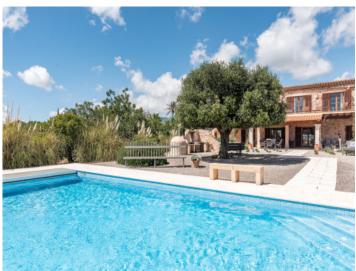

The very well kept garden benefits from a most valuable stock of trees, consisting of almond-, olive-, caroband fig trees, as well as palm trees and lavender bushes. This is the perfect place for the pool ( $10 \times 5 \text{ m}$ ) with stairways. The design of the pool area can be changed any time into a lawn area; the topsoil on the plot is available.

### Locatie en omgeving:

S'Espinagar belongs to the municipality of Manacor and is rural area situated between Porto Cristo and Felanitx. In 5 minutes drive are reachable the famous coves of the Southeast. The next coastal village with sandy beaches are Calas de Mallorca, Cala Murada and Cala Estany.