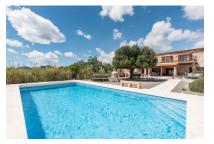

#### Objektbeschrijving:

This high quality constructed and luxurious equipped country house is situated in the middle of a very beautiful applied garden and is surrounded by a plot of 18,500 sqm. The spacious terraces and balconies offer outstanding distant views up to the sea.

The very well kept garden benefits from a most valuable stock of trees, consisting of almond-, olive-, caroband fig trees, as well as palm trees and lavender bushes. This is the perfect place for the pool ( $10 \times 5 \text{ m}$ ) with stairways. The design of the pool area can be changed any time into a lawn area; the topsoil on the plot is available.

The front of the villa with spacious courtyard presents itself very stately with a very well equipped summer kitchen with gas, wood- or coal firing, with a covered sitting area and many parking spaces (double garage, 6-8 parking spaces).