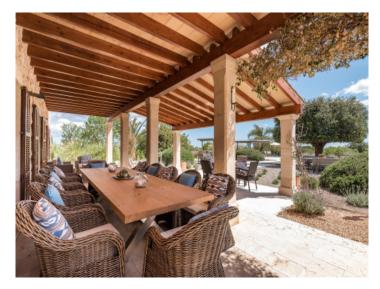

The front of the villa with spacious courtyard presents itself very stately with a very well equipped summer kitchen with gas, wood- or coal firing, with a covered sitting area and many parking spaces (double garage, 6-8 parking spaces).

Through the courtyard you enter this most elegant country house with a living area of 450 sqm, distributed over the ground floor and upper floor. On the ground floor you find the living area with an adjoining country house style kitchen, equipped with a dish washer, refrigerator-freezer and gas stove with electrical oven. You can also find a spacious bedroom with bathroom en suite on this level.