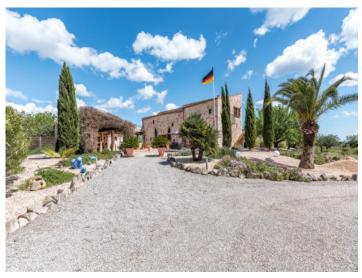

#### Objektbeschrijving:

This high quality constructed and luxurious equipped country house is situated in the middle of a very beautiful applied garden and is surrounded by a plot of 18,500 sqm. The spacious terraces and balconies offer outstanding distant views up to the sea.

The front of the villa with spacious courtyard presents itself very stately with a very well equipped summer kitchen with gas, wood- or coal firing, with a covered sitting area and many parking spaces (double garage, 6-8 parking spaces).