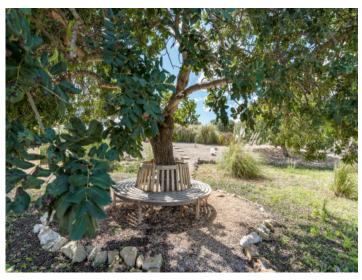

The very well kept garden benefits from a most valuable stock of trees, consisting of almond-, olive-, caroband fig trees, as well as palm trees and lavender bushes. This is the perfect place for the pool ( $10 \times 5 \text{ m}$ ) with stairways. The design of the pool area can be changed any time into a lawn area; the topsoil on the plot is available.