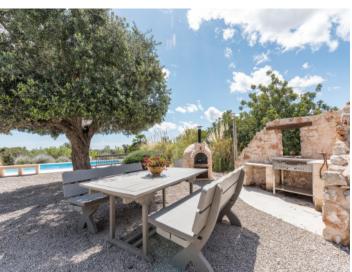

The very well kept garden benefits from a most valuable stock of trees, consisting of almond-, olive-, caroband fig trees, as well as palm trees and lavender bushes. This is the perfect place for the pool ( $10 \times 5 \text{ m}$ ) with stairways. The design of the pool area can be changed any time into a lawn area; the topsoil on the plot is available.

The front of the villa with spacious courtyard presents itself very stately with a very well equipped summer kitchen with gas, wood- or coal firing, with a covered sitting area and many parking spaces (double garage, 6-8 parking spaces).