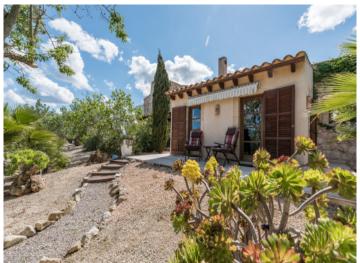

#### Objektbeschrijving:

This high quality constructed and luxurious equipped country house is situated in the middle of a very beautiful applied garden and is surrounded by a plot of 18,500 sqm. The spacious terraces and balconies offer outstanding distant views up to the sea.

The very well kept garden benefits from a most valuable stock of trees, consisting of almond-, olive-, caroband fig trees, as well as palm trees and lavender bushes. This is the perfect place for the pool ( $10 \times 5 \text{ m}$ ) with stairways. The design of the pool area can be changed any time into a lawn area; the topsoil on the plot is available.