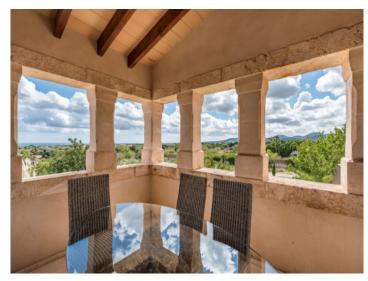

#### Objektbeschrijving:

This high quality constructed and luxurious equipped country house is situated in the middle of a very beautiful applied garden and is surrounded by a plot of 18,500 sqm. The spacious terraces and balconies offer outstanding distant views up to the sea.

The property is designed with untreated marble and is equipped with an under floor heating. Additionally it features a pre-installation for an air conditioning in every room, an alarm system with a camera and motion detector.