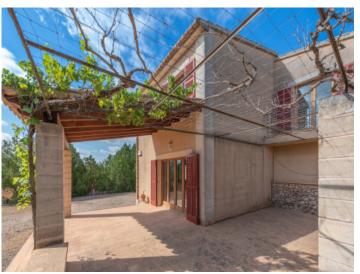

# Wonderful finca, quietly situated surrounded by nature beteween Algaida and Pina

living space: 200 m<sup>2</sup> Zwembad:

Perceel: 14.000 m<sup>2</sup> LABEL\_ENERGIEKLA e

Slaapkamers: 4 SSE:

Badkamer: 2

#### Objektbeschrijving:

This beautiful Mallorcan-style Finca is quietly situated surrounded by nature between Algaida and Pina. Its location is very quiet although well-connected with other villages in the surrounding area.

From the external area surrounding the partly natural-stone clad house there are unobstructed views of the mountains and over the 14.000 sqm plot of land.

Truly a property offering a multitude of possibilities.