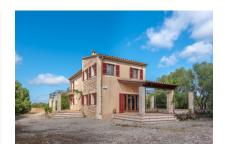

# Wonderful finca, quietly situated surrounded by nature beteween Algaida and Pina

living space: 200 m<sup>2</sup> Zwembad:

Perceel: 14.000 m<sup>2</sup> LABEL\_ENERGIEKLA e

Slaapkamers: 4 SSE:

Badkamer: 2

#### Objektbeschrijving:

This beautiful Mallorcan-style Finca is quietly situated surrounded by nature between Algaida and Pina. Its location is very quiet although well-connected with other villages in the surrounding area.

From the external area surrounding the partly natural-stone clad house there are unobstructed views of the mountains and over the 14.000 sqm plot of land.

Truly a property offering a multitude of possibilities.