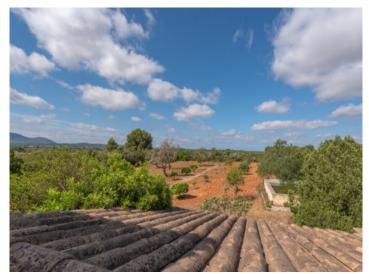

From the external area surrounding the partly natural-stone clad house there are unobstructed views of the mountains and over the 14.000 sqm plot of land.

Truly a property offering a multitude of possibilities.

#### Locatie en omgeving:

Algaida is situated in the middle of the island, about 15 min. away from Palma. It consists mainly of simple houses in brownish Mediterranean colours. The surroundings are dominated by agriculture, in the distance you can see the Tramuntanta mountains. About 4.000 inhabitants live here. The villages Pina and Randa are part of the municipality of Algaida