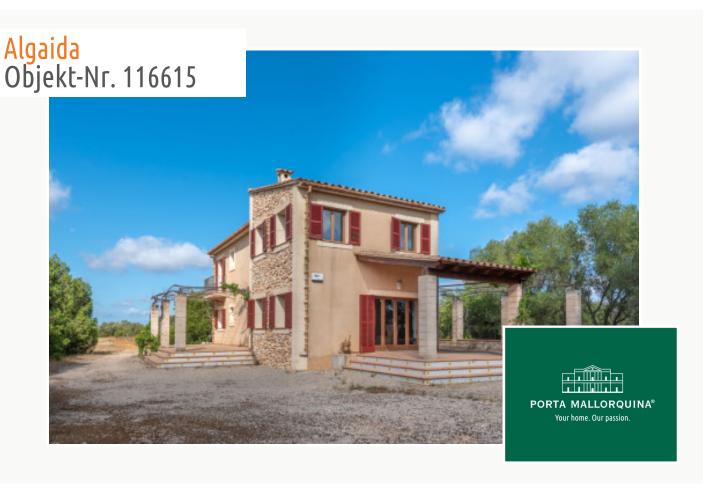

# Wonderful finca, quietly situated surrounded by nature beteween Algaida and Pina

living space: 200 m<sup>2</sup> Zwembad:

Perceel: 14.000 m<sup>2</sup> LABEL\_ENERGIEKLA e

Slaapkamers: 4 SSE:

Badkamer: 2

#### Objektbeschrijving:

This beautiful Mallorcan-style Finca is quietly situated surrounded by nature between Algaida and Pina. Its location is very quiet although well-connected with other villages in the surrounding area.

From the external area surrounding the partly natural-stone clad house there are unobstructed views of the mountains and over the 14.000 sqm plot of land.

Truly a property offering a multitude of possibilities.