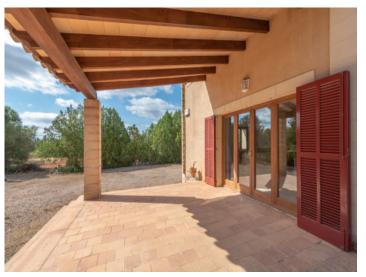

Its living space is impressively styled and spread over 2 levels, and consists of 4 spacious bedrooms, 2 bathrooms, a kitchen, and a living/dining area with fireplace.

Further features include marble floors, its own water cistern, a project for a pool and a private well. The house is surrounded by terraces and every room has its own terrace/balcony providing ample natural light and great privacy.

From the external area surrounding the partly natural-stone clad house there are unobstructed views of the mountains and over the 14.000 sqm plot of land.

Truly a property offering a multitude of possibilities.