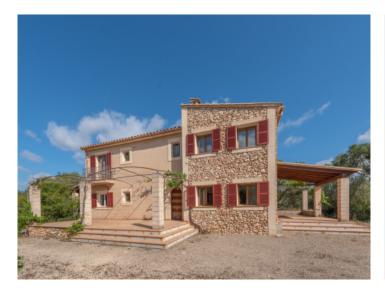

# Wonderful finca, quietly situated surrounded by nature beteween Algaida and Pina

living space: 200 m<sup>2</sup> Zwembad:

Perceel: 14.000 m<sup>2</sup> LABEL\_ENERGIEKLA e

Slaapkamers: 4 SSE:

Badkamer: 2

#### Objektbeschrijving:

This beautiful Mallorcan-style Finca is quietly situated surrounded by nature between Algaida and Pina. Its location is very quiet although well-connected with other villages in the surrounding area.

From the external area surrounding the partly natural-stone clad house there are unobstructed views of the mountains and over the 14.000 sqm plot of land.

Truly a property offering a multitude of possibilities.