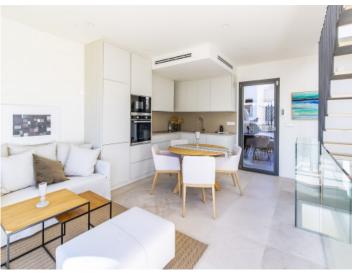

#### Objektbeschrijving:

This timelessly-elegant town-house has a living space of 165 sqm spread over 3 levels, plus a private roof terrace, a further terrace, a balcony and a patio.

On the entrance level there is a an open anteroom which could serve as a classic cloakroom, living room/lounge or office, a bathroom, and a bedroom with access to a patio.

On top you have access to the 2 other living areas.

On the lowest level is a further bedroom with its own wardrobe, a bathroom and a utility room. Housed on the upper floor is the open kitchen with balcony access at the front, and access to a large terrace at the rear.

Further features of this lovely property include a high-quality brand-name kitchen, underfloor heating, air conditioning and an alarm system.

An underground parking space is included in the purchase price, and if required others can be rented.