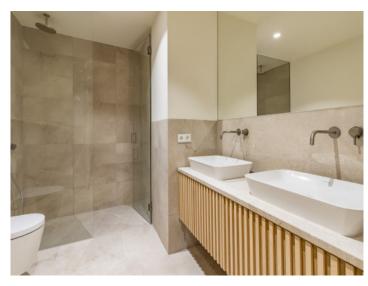

#### Objektbeschrijving:

This timelessly-elegant town-house has a living space of 165 sqm spread over 3 levels, plus a private roof terrace, a further terrace, a balcony and a patio.

On the entrance level there is a an open anteroom which could serve as a classic cloakroom, living room/lounge or office, a bathroom, and a bedroom with access to a patio.

On top you have access to the 2 other living areas.

On the lowest level is a further bedroom with its own wardrobe, a bathroom and a utility room. Housed on the upper floor is the open kitchen with balcony access at the front, and access to a large terrace at the rear.