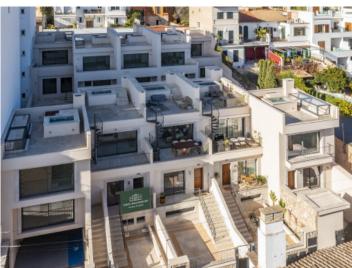

# Modern terraced house with private roof terrace with jacuzzi and splendid views in El Terreno

living space: 165 m<sup>2</sup> LABEL\_ENERGIEKLA in voorbereiding

Perceel: 107 m<sup>2</sup> SSE:

Slaapkamers: 2 Badkamer: 2

#### Objektbeschrijving:

This timelessly-elegant town-house has a living space of 165 sqm spread over 3 levels, plus a private roof terrace, a further terrace, a balcony and a patio.

On the entrance level there is a an open anteroom which could serve as a classic cloakroom, living room/lounge or office, a bathroom, and a bedroom with access to a patio.

A further staircase leads up to the private roof terrace which offers fantastic views over the surrounding rooftops as far as Palma and the sea.

Timelessly elegant and restrained design, as well as the distribution of living space on different levels and the respective individual terraces, create an absolute feel-good ambience.