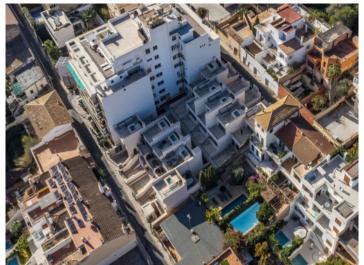

# Modern terraced house with private roof terrace with jacuzzi and splendid views in El Terreno

living space: 165 m<sup>2</sup> LABEL\_ENERGIEKLA in voorbereiding

Perceel: 107 m<sup>2</sup> SSE:

Slaapkamers: 2 Badkamer: 2

#### Objektbeschrijving:

This timelessly-elegant town-house has a living space of 165 sqm spread over 3 levels, plus a private roof terrace, a further terrace, a balcony and a patio.

On the entrance level there is a an open anteroom which could serve as a classic cloakroom, living room/lounge or office, a bathroom, and a bedroom with access to a patio.

On top you have access to the 2 other living areas.

On the lowest level is a further bedroom with its own wardrobe, a bathroom and a utility room. Housed on the upper floor is the open kitchen with balcony access at the front, and access to a large terrace at the rear.

A further staircase leads up to the private roof terrace which offers fantastic views over the surrounding rooftops as far as Palma and the sea.

Timelessly elegant and restrained design, as well as the distribution of living space on different levels and the respective individual terraces, create an absolute feel-good ambience.