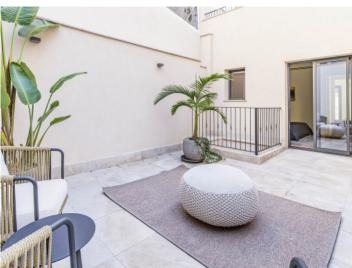

#### Objektbeschrijving:

This timelessly-elegant town-house has a living space of 165 sqm spread over 3 levels, plus a private roof terrace, a further terrace, a balcony and a patio.

On the entrance level there is a an open anteroom which could serve as a classic cloakroom, living room/lounge or office, a bathroom, and a bedroom with access to a patio.

On top you have access to the 2 other living areas.

On the lowest level is a further bedroom with its own wardrobe, a bathroom and a utility room. Housed on the upper floor is the open kitchen with balcony access at the front, and access to a large terrace at the rear.