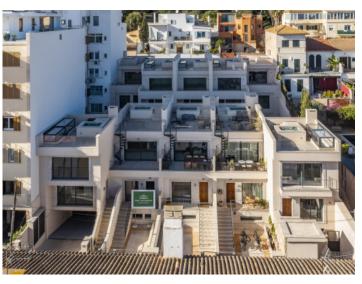

# Modern terraced house with private roof terrace with jacuzzi and splendid views in El Terreno

living space: 165 m<sup>2</sup> LABEL\_ENERGIEKLA in voorbereiding

Perceel: 107 m<sup>2</sup> SSE:

Slaapkamers: 2 Badkamer: 2

#### Objektbeschrijving:

This timelessly-elegant town-house has a living space of 165 sqm spread over 3 levels, plus a private roof terrace, a further terrace, a balcony and a patio.

On the entrance level there is a an open anteroom which could serve as a classic cloakroom, living room/lounge or office, a bathroom, and a bedroom with access to a patio.

On top you have access to the 2 other living areas.

On the lowest level is a further bedroom with its own wardrobe, a bathroom and a utility room. Housed on the upper floor is the open kitchen with balcony access at the front, and access to a large terrace at the rear.