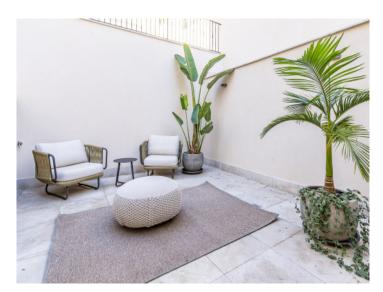

#### Objektbeschrijving:

This timelessly-elegant town-house has a living space of 165 sqm spread over 3 levels, plus a private roof terrace, a further terrace, a balcony and a patio.

On the entrance level there is a an open anteroom which could serve as a classic cloakroom, living room/lounge or office, a bathroom, and a bedroom with access to a patio.

On top you have access to the 2 other living areas.

On the lowest level is a further bedroom with its own wardrobe, a bathroom and a utility room. Housed on the upper floor is the open kitchen with balcony access at the front, and access to a large terrace at the rear.