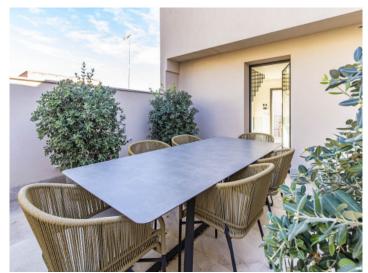

On top you have access to the 2 other living areas.

On the lowest level is a further bedroom with its own wardrobe, a bathroom and a utility room. Housed on the upper floor is the open kitchen with balcony access at the front, and access to a large terrace at the rear.