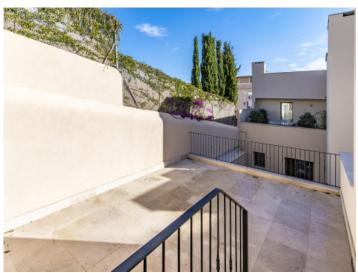

#### Objektbeschrijving:

This timelessly-elegant town-house has a living space of 165 sqm spread over 3 levels, plus a private roof terrace, a further terrace, a balcony and a patio.

On the entrance level there is a an open anteroom which could serve as a classic cloakroom, living room/lounge or office, a bathroom, and a bedroom with access to a patio.

On top you have access to the 2 other living areas.

On the lowest level is a further bedroom with its own wardrobe, a bathroom and a utility room. Housed on the upper floor is the open kitchen with balcony access at the front, and access to a large terrace at the rear.