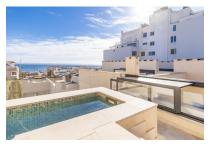

# Modern terraced house with private roof terrace with jacuzzi and splendid views in El Terreno

living space: 165 m<sup>2</sup> LABEL\_ENERGIEKLA in voorbereiding

Perceel: 107 m<sup>2</sup> SSE:

Slaapkamers: 2 Badkamer: 2

#### Objektbeschrijving:

This timelessly-elegant town-house has a living space of 165 sqm spread over 3 levels, plus a private roof terrace, a further terrace, a balcony and a patio.

On the entrance level there is a an open anteroom which could serve as a classic cloakroom, living room/lounge or office, a bathroom, and a bedroom with access to a patio.

A further staircase leads up to the private roof terrace which offers fantastic views over the surrounding rooftops as far as Palma and the sea.

Timelessly elegant and restrained design, as well as the distribution of living space on different levels and the respective individual terraces, create an absolute feel-good ambience.