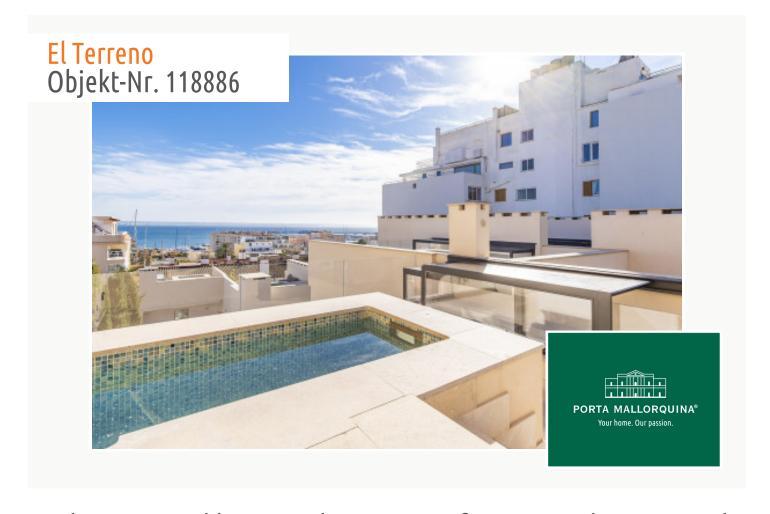

# Modern terraced house with private roof terrace with jacuzzi and splendid views in El Terreno

living space: 165 m<sup>2</sup> LABEL\_ENERGIEKLA in voorbereiding

Perceel: 107 m<sup>2</sup> SSE:

Slaapkamers: 2 Badkamer: 2

A further staircase leads up to the private roof terrace which offers fantastic views over the surrounding rooftops as far as Palma and the sea.

Timelessly elegant and restrained design, as well as the distribution of living space on different levels and the respective individual terraces, create an absolute feel-good ambience.

Further features of this lovely property include a high-quality brand-name kitchen, underfloor heating, air conditioning and an alarm system.

An underground parking space is included in the purchase price, and if required others can be rented.