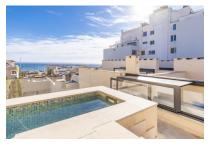

# Modern terraced house with private roof terrace with jacuzzi and splendid views in El Terreno

living space: 165 m<sup>2</sup> LABEL\_ENERGIEKLA in voorbereiding

Perceel: 107 m<sup>2</sup> SSE:

Slaapkamers: 2 Badkamer: 2

#### Objektbeschrijving:

This timelessly-elegant town-house has a living space of 165 sqm spread over 3 levels, plus a private roof terrace, a further terrace, a balcony and a patio.

On the entrance level there is a an open anteroom which could serve as a classic cloakroom, living room/lounge or office, a bathroom, and a bedroom with access to a patio.

A further staircase leads up to the private roof terrace which offers fantastic views over the surrounding rooftops as far as Palma and the sea.

Timelessly elegant and restrained design, as well as the distribution of living space on different levels and the respective individual terraces, create an absolute feel-good ambience.