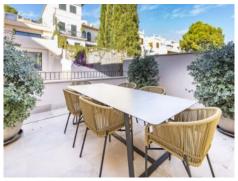

On top you have access to the 2 other living areas.

On the lowest level is a further bedroom with its own wardrobe, a bathroom and a utility room. Housed on the upper floor is the open kitchen with balcony access at the front, and access to a large terrace at the rear.