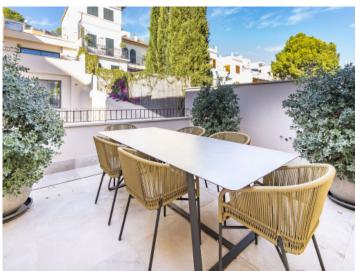

#### Objektbeschrijving:

This timelessly-elegant town-house has a living space of 165 sqm spread over 3 levels, plus a private roof terrace, a further terrace, a balcony and a patio.

On the entrance level there is a an open anteroom which could serve as a classic cloakroom, living room/lounge or office, a bathroom, and a bedroom with access to a patio.

On top you have access to the 2 other living areas.

On the lowest level is a further bedroom with its own wardrobe, a bathroom and a utility room. Housed on the upper floor is the open kitchen with balcony access at the front, and access to a large terrace at the rear.