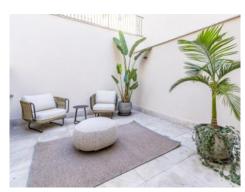

#### Objektbeschrijving:

This timelessly-elegant town-house has a living space of 165 sqm spread over 3 levels, plus a private roof terrace, a further terrace, a balcony and a patio.

On the entrance level there is a an open anteroom which could serve as a classic cloakroom, living room/lounge or office, a bathroom, and a bedroom with access to a patio.