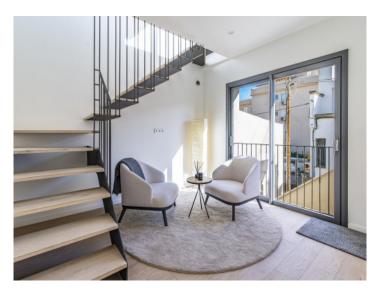

On top you have access to the 2 other living areas.

On the lowest level is a further bedroom with its own wardrobe, a bathroom and a utility room. Housed on the upper floor is the open kitchen with balcony access at the front, and access to a large terrace at the rear.

A further staircase leads up to the private roof terrace which offers fantastic views over the surrounding rooftops as far as Palma and the sea.

Timelessly elegant and restrained design, as well as the distribution of living space on different levels and the respective individual terraces, create an absolute feel-good ambience.