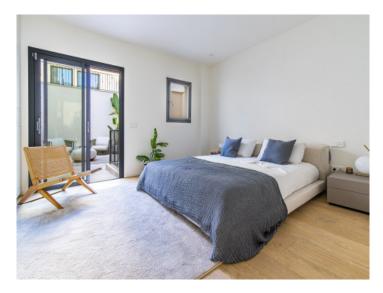

#### Objektbeschrijving:

This timelessly-elegant town-house has a living space of 165 sqm spread over 3 levels, plus a private roof terrace, a further terrace, a balcony and a patio.

On the entrance level there is a an open anteroom which could serve as a classic cloakroom, living room/lounge or office, a bathroom, and a bedroom with access to a patio.

Further features of this lovely property include a high-quality brand-name kitchen, underfloor heating, air conditioning and an alarm system.

An underground parking space is included in the purchase price, and if required others can be rented.