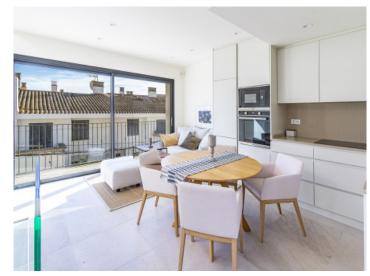

On top you have access to the 2 other living areas.

On the lowest level is a further bedroom with its own wardrobe, a bathroom and a utility room. Housed on the upper floor is the open kitchen with balcony access at the front, and access to a large terrace at the rear.

Further features of this lovely property include a high-quality brand-name kitchen, underfloor heating, air conditioning and an alarm system.

An underground parking space is included in the purchase price, and if required others can be rented.