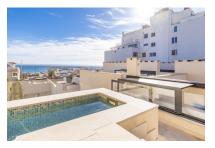

# Modern terraced house with private roof terrace with jacuzzi and splendid views in El Terreno

living space: 165 m<sup>2</sup> LABEL\_ENERGIEKLA in voorbereiding

Perceel: 107 m<sup>2</sup> SSE:

Slaapkamers: 2 Badkamer: 2

#### Objektbeschrijving:

This timelessly-elegant town-house has a living space of 165 sqm spread over 3 levels, plus a private roof terrace, a further terrace, a balcony and a patio.

On the entrance level there is a an open anteroom which could serve as a classic cloakroom, living room/lounge or office, a bathroom, and a bedroom with access to a patio.

A further staircase leads up to the private roof terrace which offers fantastic views over the surrounding rooftops as far as Palma and the sea.

Timelessly elegant and restrained design, as well as the distribution of living space on different levels and the respective individual terraces, create an absolute feel-good ambience.