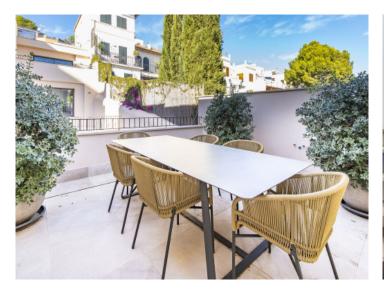

# Terraced house with private roof terrace, jacuzzi and views over the rooftops to the sea in El Terreno

living space: 175 m<sup>2</sup> LABEL\_ENERGIEKLA in voorbereiding

Perceel: 107 m<sup>2</sup> SSE:

#### Objektbeschrijving:

This timelessly-elegant town-house has a living space of 175 sqm spread over 3 levels, plus a private roof terrace, 2 further terraces, a balcony and a patio.

On the entrance level there are 2 bedrooms and a bathroom. From here you can access both the lower lever, where there is another bedroom plus bathroom and a utility room, and the floor above, which is reached via a staircase. Here you will find the open-plan kitchen/living area with panoramic window and exit to the balcony. From here, a spiral staircase leads up to the private roof terrace, which offers a fantastic view over the surrounding roofs to the harbour and the sea.