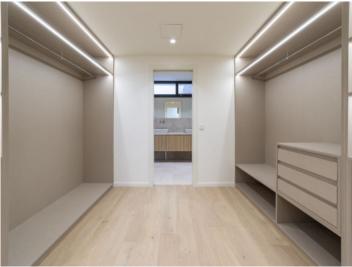

#### Objektbeschrijving:

This timelessly-elegant town-house has a living space of 175 sqm spread over 3 levels, plus a private roof terrace, 2 further terraces, a balcony and a patio.

On the entrance level there are 2 bedrooms and a bathroom. From here you can access both the lower lever, where there is another bedroom plus bathroom and a utility room, and the floor above, which is reached via a staircase. Here you will find the open-plan kitchen/living area with panoramic window and exit to the balcony. From here, a spiral staircase leads up to the private roof terrace, which offers a fantastic view over the surrounding roofs to the harbour and the sea.