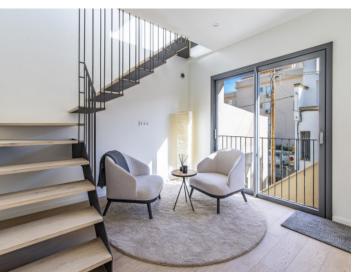

#### Objektbeschrijving:

This timelessly-elegant town-house has a living space of 175 sqm spread over 3 levels, plus a private roof terrace, 2 further terraces, a balcony and a patio.

On the entrance level there are 2 bedrooms and a bathroom. From here you can access both the lower lever, where there is another bedroom plus bathroom and a utility room, and the floor above, which is reached via a staircase. Here you will find the open-plan kitchen/living area with panoramic window and exit to the balcony. From here, a spiral staircase leads up to the private roof terrace, which offers a fantastic view over the surrounding roofs to the harbour and the sea.