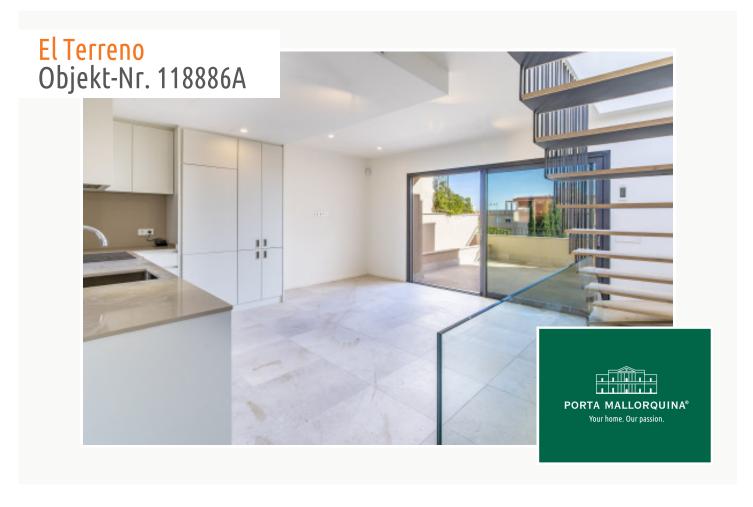

#### Objektbeschrijving:

This timelessly-elegant town-house has a living space of 175 sqm spread over 3 levels, plus a private roof terrace, 2 further terraces, a balcony and a patio.

On the entrance level there are 2 bedrooms and a bathroom. From here you can access both the lower lever, where there is another bedroom plus bathroom and a utility room, and the floor above, which is reached via a staircase. Here you will find the open-plan kitchen/living area with panoramic window and exit to the balcony. From here, a spiral staircase leads up to the private roof terrace, which offers a fantastic view over the surrounding roofs to the harbour and the sea.

Further features of this lovely property include a high-quality brand-name kitchen, underfloor heating, air conditioning and an alarm system.

An underground parking space is included in the purchase price, and if required others can be rented.