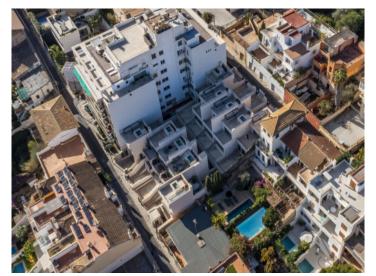

#### Locatie en omgeving:

El Terreno is a neighbourhood in the Poniente district of Palma de Mallorca, and is bordered by the sea, the woods of Bellver, and the torrents of Mal Pas and S'Algo.

Upon its hills there are fantastic villas, and charming and colourful low-built houses together with modern high residential buildings with sea views. The streets are narrow and steep, and inclines of 12% are not unusual.