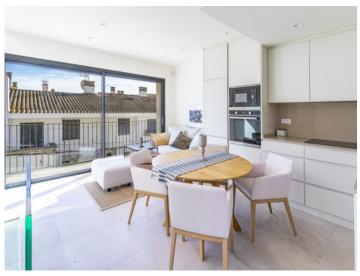

#### Objektbeschrijving:

This timelessly-elegant town-house has a living space of 175 sqm spread over 3 levels, plus a private roof terrace, 2 further terraces, a balcony and a patio.

On the entrance level there are 2 bedrooms and a bathroom. From here you can access both the lower lever, where there is another bedroom plus bathroom and a utility room, and the floor above, which is reached via a staircase. Here you will find the open-plan kitchen/living area with panoramic window and exit to the balcony. From here, a spiral staircase leads up to the private roof terrace, which offers a fantastic view over the surrounding roofs to the harbour and the sea.

Further features of this lovely property include a high-quality brand-name kitchen, underfloor heating, air conditioning and an alarm system.

An underground parking space is included in the purchase price, and if required others can be rented.