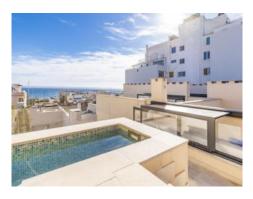

#### Objektbeschrijving:

This timelessly-elegant town-house has a living space of 175 sqm spread over 3 levels, plus a private roof terrace, 2 further terraces, a balcony and a patio.

On the entrance level there are 2 bedrooms and a bathroom. From here you can access both the lower lever, where there is another bedroom plus bathroom and a utility room, and the floor above, which is reached via a staircase. Here you will find the open-plan kitchen/living area with panoramic window and exit to the balcony. From here, a spiral staircase leads up to the private roof terrace, which offers a fantastic view over the surrounding roofs to the harbour and the sea.