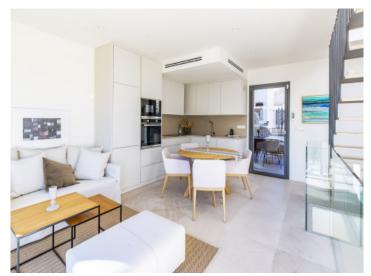

#### Objektbeschrijving:

This timelessly-elegant town-house has a living space of 175 sqm spread over 3 levels, plus a private roof terrace, 2 further terraces, a balcony and a patio.

On the entrance level there are 2 bedrooms and a bathroom. From here you can access both the lower lever, where there is another bedroom plus bathroom and a utility room, and the floor above, which is reached via a staircase. Here you will find the open-plan kitchen/living area with panoramic window and exit to the balcony. From here, a spiral staircase leads up to the private roof terrace, which offers a fantastic view over the surrounding roofs to the harbour and the sea.

Further features of this lovely property include a high-quality brand-name kitchen, underfloor heating, air conditioning and an alarm system.

An underground parking space is included in the purchase price, and if required others can be rented.