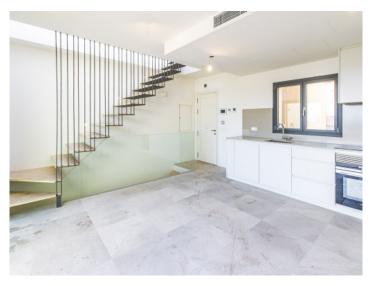

#### Objektbeschrijving:

This timelessly-elegant town-house has a living space of 175 sqm spread over 3 levels, plus a private roof terrace, 2 further terraces, a balcony and a patio.

On the entrance level there are 2 bedrooms and a bathroom. From here you can access both the lower lever, where there is another bedroom plus bathroom and a utility room, and the floor above, which is reached via a staircase. Here you will find the open-plan kitchen/living area with panoramic window and exit to the balcony. From here, a spiral staircase leads up to the private roof terrace, which offers a fantastic view over the surrounding roofs to the harbour and the sea.

Further features of this lovely property include a high-quality brand-name kitchen, underfloor heating, air conditioning and an alarm system.

An underground parking space is included in the purchase price, and if required others can be rented.