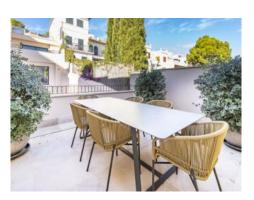

#### Objektbeschrijving:

This timelessly-elegant town-house has a living space of 175 sqm spread over 3 levels, plus a private roof terrace, 2 further terraces, a balcony and a patio.

On the entrance level there are 2 bedrooms and a bathroom. From here you can access both the lower lever, where there is another bedroom plus bathroom and a utility room, and the floor above, which is reached via a staircase. Here you will find the open-plan kitchen/living area with panoramic window and exit to the balcony. From here, a spiral staircase leads up to the private roof terrace, which offers a fantastic view over the surrounding roofs to the harbour and the sea.