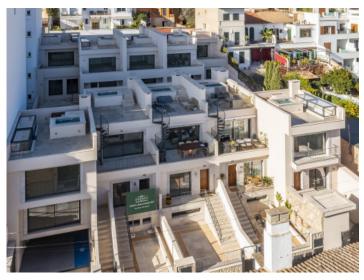

# Terraced house with private roof terrace, jacuzzi and views over the rooftops to the sea in El Terreno

living space: 175 m<sup>2</sup> LABEL\_ENERGIEKLA in voorbereiding

Perceel: 107 m<sup>2</sup> SSE:

#### Objektbeschrijving:

This timelessly-elegant town-house has a living space of 175 sqm spread over 3 levels, plus a private roof terrace, 2 further terraces, a balcony and a patio.

On the entrance level there are 2 bedrooms and a bathroom. From here you can access both the lower lever, where there is another bedroom plus bathroom and a utility room, and the floor above, which is reached via a staircase. Here you will find the open-plan kitchen/living area with panoramic window and exit to the balcony. From here, a spiral staircase leads up to the private roof terrace, which offers a fantastic view over the surrounding roofs to the harbour and the sea.

Further features of this lovely property include a high-quality brand-name kitchen, underfloor heating, air conditioning and an alarm system.

An underground parking space is included in the purchase price, and if required others can be rented.