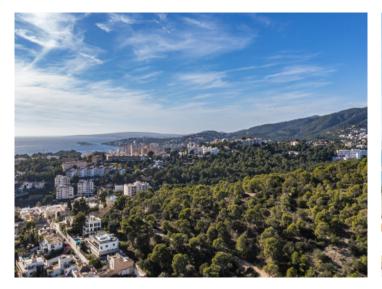

#### Locatie en omgeving:

El Terreno is a neighbourhood in the Poniente district of Palma de Mallorca, and is bordered by the sea, the woods of Bellver, and the torrents of Mal Pas and S'Algo.

Upon its hills there are fantastic villas, and charming and colourful low-built houses together with modern high residential buildings with sea views. The streets are narrow and steep, and inclines of 12% are not unusual.

Right next to Terreno is the nature-protection area Bellver Park with the famous Bellver castle. Here you can take long, beautiful walks, or just enjoy the fresh air and and the wonderful views of the bay of Palma. The Paseo Maritimo, which follows the sea shore, is close by and makes El Terreno also very attractive for leisure-sport enthusiasts and walkers.