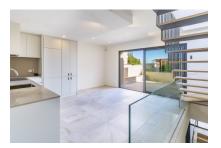

#### Objektbeschrijving:

This timelessly-elegant town-house has a living space of 175 sqm spread over 3 levels, plus a private roof terrace, 2 further terraces, a balcony and a patio.

On the entrance level there are 2 bedrooms and a bathroom. From here you can access both the lower lever, where there is another bedroom plus bathroom and a utility room, and the floor above, which is reached via a staircase. Here you will find the open-plan kitchen/living area with panoramic window and exit to the balcony. From here, a spiral staircase leads up to the private roof terrace, which offers a fantastic view over the surrounding roofs to the harbour and the sea.