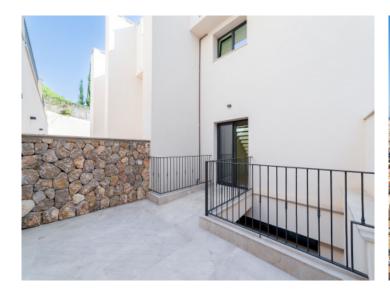

#### Objektbeschrijving:

This timelessly-elegant town-house has a living space of 175 sqm spread over 3 levels, plus a private roof terrace, 2 further terraces, a balcony and a patio.

On the entrance level there are 2 bedrooms and a bathroom. From here you can access both the lower lever, where there is another bedroom plus bathroom and a utility room, and the floor above, which is reached via a staircase. Here you will find the open-plan kitchen/living area with panoramic window and exit to the balcony. From here, a spiral staircase leads up to the private roof terrace, which offers a fantastic view over the surrounding roofs to the harbour and the sea.

Further features of this lovely property include a high-quality brand-name kitchen, underfloor heating, air conditioning and an alarm system.

An underground parking space is included in the purchase price, and if required others can be rented.