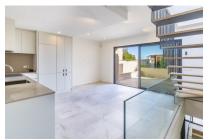

#### Objektbeschrijving:

This timelessly-elegant town-house has a living space of 175 sqm spread over 3 levels, plus a private roof terrace, 2 further terraces, a balcony and a patio.

On the entrance level there are 2 bedrooms and a bathroom. From here you can access both the lower lever, where there is another bedroom plus bathroom and a utility room, and the floor above, which is reached via a staircase. Here you will find the open-plan kitchen/living area with panoramic window and exit to the balcony. From here, a spiral staircase leads up to the private roof terrace, which offers a fantastic view over the surrounding roofs to the harbour and the sea.

Further features of this lovely property include a high-quality brand-name kitchen, underfloor heating, air conditioning and an alarm system.

An underground parking space is included in the purchase price, and if required others can be rented.