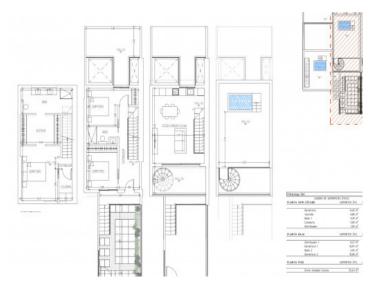

# Terraced house with private roof terrace, jacuzzi and views over the rooftops to the sea in El Terreno

living space: 175 m<sup>2</sup> LABEL\_ENERGIEKLA in voorbereiding

Perceel: 107 m<sup>2</sup> SSE:

Slaapkamers: 3
Badkamer: 2

Uitzicht op zee: ✓ Prijs: € 895.000,-

#### Objektbeschrijving:

This timelessly-elegant town-house has a living space of 175 sqm spread over 3 levels, plus a private roof terrace, 2 further terraces, a balcony and a patio.

On the entrance level there are 2 bedrooms and a bathroom. From here you can access both the lower lever, where there is another bedroom plus bathroom and a utility room, and the floor above, which is reached via a staircase. Here you will find the open-plan kitchen/living area with panoramic window and exit to the balcony. From here, a spiral staircase leads up to the private roof terrace, which offers a fantastic view over the surrounding roofs to the harbour and the sea.

Further features of this lovely property include a high-quality brand-name kitchen, underfloor heating, air conditioning and an alarm system.

An underground parking space is included in the purchase price, and if required others can be rented.