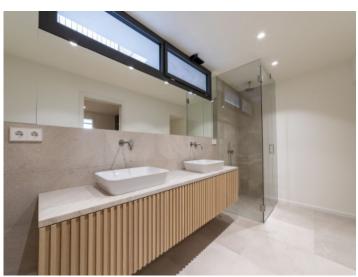

#### Objektbeschrijving:

This timelessly-elegant town-house has a living space of 175 sqm spread over 3 levels, plus a private roof terrace, 2 further terraces, a balcony and a patio.

On the entrance level there are 2 bedrooms and a bathroom. From here you can access both the lower lever, where there is another bedroom plus bathroom and a utility room, and the floor above, which is reached via a staircase. Here you will find the open-plan kitchen/living area with panoramic window and exit to the balcony. From here, a spiral staircase leads up to the private roof terrace, which offers a fantastic view over the surrounding roofs to the harbour and the sea.

Further features of this lovely property include a high-quality brand-name kitchen, underfloor heating, air conditioning and an alarm system.

An underground parking space is included in the purchase price, and if required others can be rented.