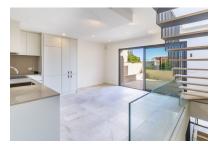

#### Objektbeschrijving:

This timelessly-elegant town-house has a living space of 175 sqm spread over 3 levels, plus a private roof terrace, 2 further terraces, a balcony and a patio.

On the entrance level there are 2 bedrooms and a bathroom. From here you can access both the lower lever, where there is another bedroom plus bathroom and a utility room, and the floor above, which is reached via a staircase. Here you will find the open-plan kitchen/living area with panoramic window and exit to the balcony. From here, a spiral staircase leads up to the private roof terrace, which offers a fantastic view over the surrounding roofs to the harbour and the sea.

Further features of this lovely property include a high-quality brand-name kitchen, underfloor heating, air conditioning and an alarm system.

An underground parking space is included in the purchase price, and if required others can be rented.