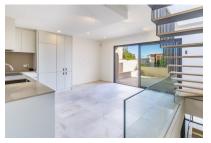

#### Objektbeschrijving:

This timelessly-elegant town-house has a living space of 175 sqm spread over 3 levels, plus a private roof terrace, 2 further terraces, a balcony and a patio.

On the entrance level there are 2 bedrooms and a bathroom. From here you can access both the lower lever, where there is another bedroom plus bathroom and a utility room, and the floor above, which is reached via a staircase. Here you will find the open-plan kitchen/living area with panoramic window and exit to the balcony. From here, a spiral staircase leads up to the private roof terrace, which offers a fantastic view over the surrounding roofs to the harbour and the sea.

Further features of this lovely property include a high-quality brand-name kitchen, underfloor heating, air conditioning and an alarm system.

An underground parking space is included in the purchase price, and if required others can be rented.