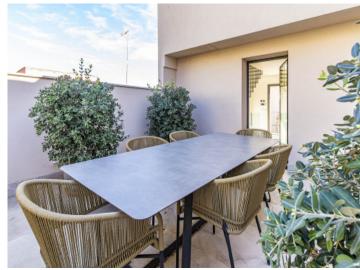

#### Objektbeschrijving:

This timelessly-elegant town-house has a living space of 175 sqm spread over 3 levels, plus a private roof terrace, 2 further terraces, a balcony and a patio.

On the entrance level there are 2 bedrooms and a bathroom. From here you can access both the lower lever, where there is another bedroom plus bathroom and a utility room, and the floor above, which is reached via a staircase. Here you will find the open-plan kitchen/living area with panoramic window and exit to the balcony. From here, a spiral staircase leads up to the private roof terrace, which offers a fantastic view over the surrounding roofs to the harbour and the sea.