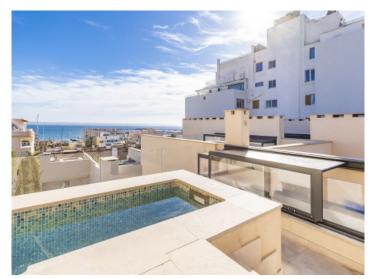

# Terraced house with private roof terrace, jacuzzi and views over the rooftops to the sea in El Terreno

living space: 175 m<sup>2</sup> LABEL\_ENERGIEKLA in voorbereiding

Perceel: 107 m<sup>2</sup> SSE:

#### Objektbeschrijving:

This timelessly-elegant town-house has a living space of 175 sqm spread over 3 levels, plus a private roof terrace, 2 further terraces, a balcony and a patio.

On the entrance level there are 2 bedrooms and a bathroom. From here you can access both the lower lever, where there is another bedroom plus bathroom and a utility room, and the floor above, which is reached via a staircase. Here you will find the open-plan kitchen/living area with panoramic window and exit to the balcony. From here, a spiral staircase leads up to the private roof terrace, which offers a fantastic view over the surrounding roofs to the harbour and the sea.