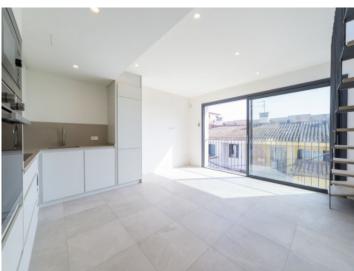

### **Objektbeschrijving:**

This timelessly-elegant town-house has a living space of 147 sqm spread over 2 levels, plus a private roof terrace, a further terrace, a balcony and a patio.

On the entrance level there are 2 bedrooms, a bathroom and a separate guest bathroom. Both bedrooms with access to the spacious patio. From the entrance area a staircase is leading up to the open living room/lounge area with ktichen and panoramic windows. From here you have access to a large terrace. A further staircase leads up to the private roof terrace which offers fantastic views over the surrounding rooftops as far as Palma and the sea.

Further features of this lovely property include a high-quality brand-name kitchen, underfloor heating, air conditioning and an alarm system.

An underground parking space is included in the purchase price, and if required others can be rented.