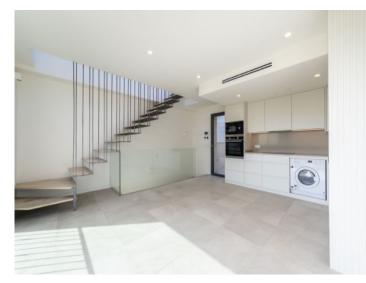

### **Objektbeschrijving:**

This timelessly-elegant town-house has a living space of 147 sqm spread over 2 levels, plus a private roof terrace, a further terrace, a balcony and a patio.

On the entrance level there are 2 bedrooms, a bathroom and a separate guest bathroom. Both bedrooms with access to the spacious patio. From the entrance area a staircase is leading up to the open living room/lounge area with ktichen and panoramic windows. From here you have access to a large terrace. A further staircase leads up to the private roof terrace which offers fantastic views over the surrounding rooftops as far as Palma and the sea.

Further features of this lovely property include a high-quality brand-name kitchen, underfloor heating, air conditioning and an alarm system.

An underground parking space is included in the purchase price, and if required others can be rented.