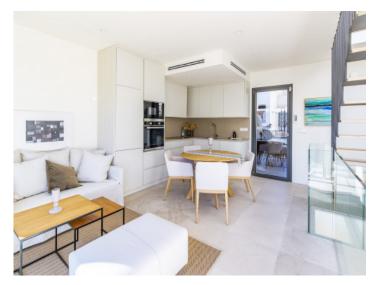

### **Objektbeschrijving:**

This timelessly-elegant town-house has a living space of 147 sqm spread over 2 levels, plus a private roof terrace, a further terrace, a balcony and a patio.

On the entrance level there are 2 bedrooms, a bathroom and a separate guest bathroom. Both bedrooms with access to the spacious patio. From the entrance area a staircase is leading up to the open living room/lounge area with ktichen and panoramic windows. From here you have access to a large terrace. A further staircase leads up to the private roof terrace which offers fantastic views over the surrounding rooftops as far as Palma and the sea.

Further features of this lovely property include a high-quality brand-name kitchen, underfloor heating, air conditioning and an alarm system.

An underground parking space is included in the purchase price, and if required others can be rented.