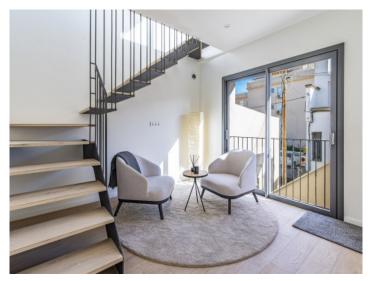

### **Objektbeschrijving:**

This timelessly-elegant town-house has a living space of 147 sqm spread over 2 levels, plus a private roof terrace, a further terrace, a balcony and a patio.

On the entrance level there are 2 bedrooms, a bathroom and a separate guest bathroom. Both bedrooms with access to the spacious patio. From the entrance area a staircase is leading up to the open living room/lounge area with ktichen and panoramic windows. From here you have access to a large terrace. A further staircase leads up to the private roof terrace which offers fantastic views over the surrounding rooftops as far as Palma and the sea.

Further features of this lovely property include a high-quality brand-name kitchen, underfloor heating, air conditioning and an alarm system.

An underground parking space is included in the purchase price, and if required others can be rented.