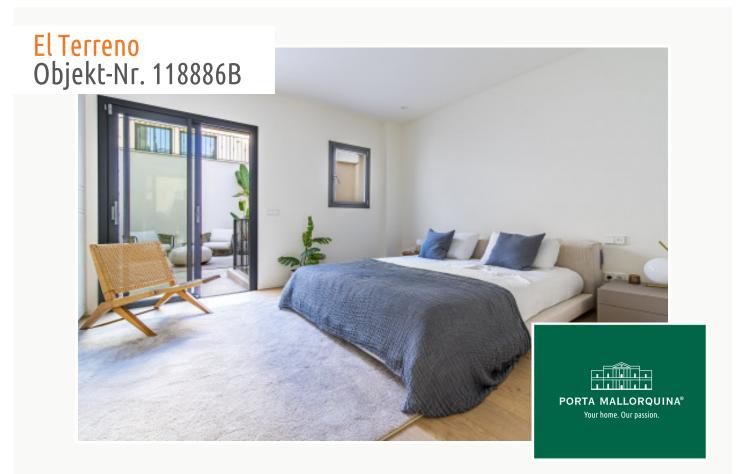

### **Objektbeschrijving:**

This timelessly-elegant town-house has a living space of 147 sqm spread over 2 levels, plus a private roof terrace, a further terrace, a balcony and a patio.

On the entrance level there are 2 bedrooms, a bathroom and a separate guest bathroom. Both bedrooms with access to the spacious patio. From the entrance area a staircase is leading up to the open living room/lounge area with ktichen and panoramic windows. From here you have access to a large terrace. A further staircase leads up to the private roof terrace which offers fantastic views over the surrounding rooftops as far as Palma and the sea.

Further features of this lovely property include a high-quality brand-name kitchen, underfloor heating, air conditioning and an alarm system.

An underground parking space is included in the purchase price, and if required others can be rented.