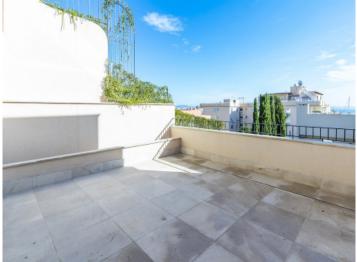

### **Objektbeschrijving:**

This timelessly-elegant town-house has a living space of 147 sqm spread over 2 levels, plus a private roof terrace, a further terrace, a balcony and a patio.

On the entrance level there are 2 bedrooms, a bathroom and a separate guest bathroom. Both bedrooms with access to the spacious patio. From the entrance area a staircase is leading up to the open living room/lounge area with ktichen and panoramic windows. From here you have access to a large terrace. A further staircase leads up to the private roof terrace which offers fantastic views over the surrounding rooftops as far as Palma and the sea.