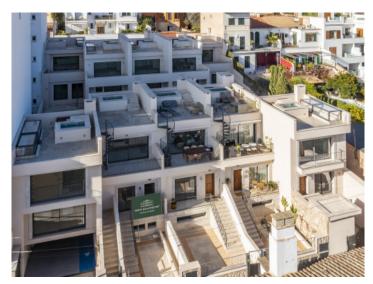

Terraced house with private roof terrace, jacuzzi and sea views in El Terreno

| living space:<br>Perceel: | 147 m²<br>116 m² | LABEL_ENERG<br>SSE: | JIEKLA in voorbereiding |
|---------------------------|------------------|---------------------|-------------------------|
| Slaapkamers:              | 2                |                     |                         |
| Badkamer:                 | 1                |                     |                         |
| Uitzicht op zee:          | $\checkmark$     | Prijs:              | € 675.000,-             |

### **Objektbeschrijving:**

This timelessly-elegant town-house has a living space of 147 sqm spread over 2 levels, plus a private roof terrace, a further terrace, a balcony and a patio.

On the entrance level there are 2 bedrooms, a bathroom and a separate guest bathroom. Both bedrooms with access to the spacious patio. From the entrance area a staircase is leading up to the open living room/lounge area with ktichen and panoramic windows. From here you have access to a large terrace. A further staircase leads up to the private roof terrace which offers fantastic views over the surrounding rooftops as far as Palma and the sea.

Further features of this lovely property include a high-quality brand-name kitchen, underfloor heating, air conditioning and an alarm system.

An underground parking space is included in the purchase price, and if required others can be rented.