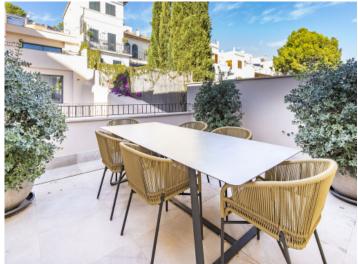

### **Objektbeschrijving:**

This timelessly-elegant town-house has a living space of 147 sqm spread over 2 levels, plus a private roof terrace, a further terrace, a balcony and a patio.

On the entrance level there are 2 bedrooms, a bathroom and a separate guest bathroom. Both bedrooms with access to the spacious patio. From the entrance area a staircase is leading up to the open living room/lounge area with ktichen and panoramic windows. From here you have access to a large terrace. A further staircase leads up to the private roof terrace which offers fantastic views over the surrounding rooftops as far as Palma and the sea.