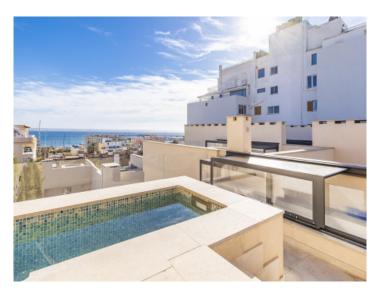

Terraced house with private roof terrace, jacuzzi and sea views in El Terreno

| living space:<br>Perceel: | 147 m²<br>116 m² | LABEL_ENERG<br>SSE: | JIEKLA in voorbereiding |
|---------------------------|------------------|---------------------|-------------------------|
| Slaapkamers:              | 2                |                     |                         |
| Badkamer:                 | 1                |                     |                         |
| Uitzicht op zee:          | $\checkmark$     | Prijs:              | € 675.000,-             |

### **Objektbeschrijving:**

This timelessly-elegant town-house has a living space of 147 sqm spread over 2 levels, plus a private roof terrace, a further terrace, a balcony and a patio.

On the entrance level there are 2 bedrooms, a bathroom and a separate guest bathroom. Both bedrooms with access to the spacious patio. From the entrance area a staircase is leading up to the open living room/lounge area with ktichen and panoramic windows. From here you have access to a large terrace. A further staircase leads up to the private roof terrace which offers fantastic views over the surrounding rooftops as far as Palma and the sea.