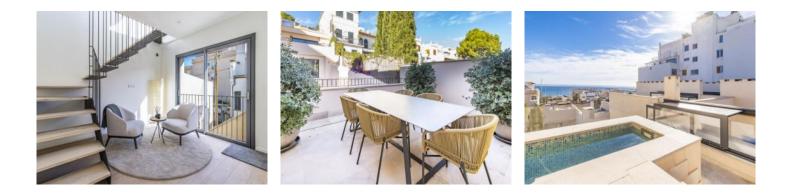

### **Objektbeschrijving:**

This timelessly-elegant town-house has a living space of 147 sqm spread over 2 levels, plus a private roof terrace, a further terrace, a balcony and a patio.

On the entrance level there are 2 bedrooms, a bathroom and a separate guest bathroom. Both bedrooms with access to the spacious patio. From the entrance area a staircase is leading up to the open living room/lounge area with ktichen and panoramic windows. From here you have access to a large terrace. A further staircase leads up to the private roof terrace which offers fantastic views over the surrounding rooftops as far as Palma and the sea.

Further features of this lovely property include a high-quality brand-name kitchen, underfloor heating, air conditioning and an alarm system.

An underground parking space is included in the purchase price, and if required others can be rented.