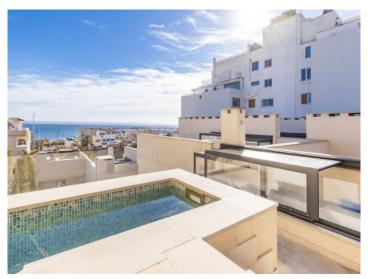

# Timeless townhouse with harbor views and jacuzzi on the roof terrace in Palma, El Terreno

| living space:<br>Perceel: | 183 m²<br>109 m² | LABEL_ENERGIEK<br>SSE: | LA in voorbereiding |
|---------------------------|------------------|------------------------|---------------------|
| Slaapkamers:              | 3                |                        |                     |
| Badkamer:                 | 2                |                        |                     |
| Uitzicht op zee:          | $\checkmark$     | Prijs:                 | € 1.050.000,-       |

On the first basement floor there are 2 bedrooms and a bathroom. Another staircase leads down to the second basement. Here you will find another bedroom, a bathroom and a utility room.

An open staircase from the living level leads to the private roof terrace, which offers a fantastic view over the surrounding roofs to the harbour, the sea and Palma.