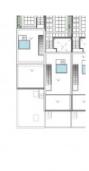

### **Objektbeschrijving:**

This timelessly-elegant town-house has a living space of 180 sqm spread over 3 levels, plus a private roof terrace, a further terrace and a patio.

Through the entrance area, you step directly into the open-plan kitchen/living room. From here you can access the roof terrace as well as the two lower floors.

On the first basement floor there are 2 bedrooms and a bathroom. Another staircase leads down to the second basement. Here you will find another bedroom, a bathroom and a utility room.

An open staircase from the living level leads to the private roof terrace, which offers a fantastic view over the surrounding roofs to the harbour, the sea and Palma.