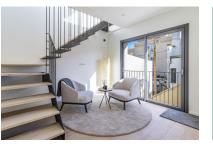

### **Objektbeschrijving:**

This timelessly-elegant town-house has a living space of 180 sqm spread over 3 levels, plus a private roof terrace, a further terrace and a patio.

Through the entrance area, you step directly into the open-plan kitchen/living room. From here you can access the roof terrace as well as the two lower floors.

On the first basement floor there are 2 bedrooms and a bathroom. Another staircase leads down to the second basement. Here you will find another bedroom, a bathroom and a utility room.

An open staircase from the living level leads to the private roof terrace, which offers a fantastic view over the surrounding roofs to the harbour, the sea and Palma.