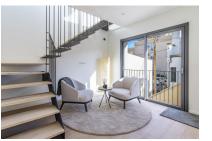

### **Objektbeschrijving:**

This timelessly-elegant town-house has a living space of 180 sqm spread over 3 levels, plus a private roof terrace, a further terrace and a patio.

Through the entrance area, you step directly into the open-plan kitchen/living room. From here you can access the roof terrace as well as the two lower floors.