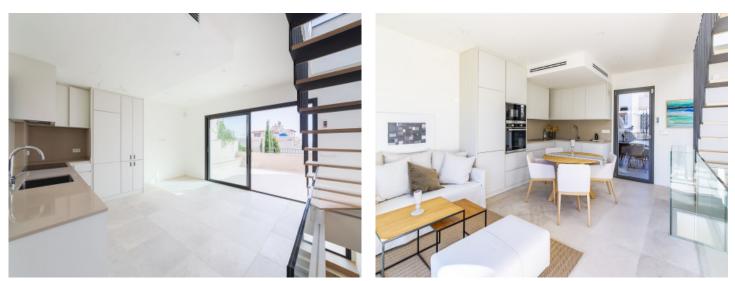

### **Objektbeschrijving:**

This timelessly-elegant town-house has a living space of 180 sqm spread over 3 levels, plus a private roof terrace, a further terrace and a patio.

Through the entrance area, you step directly into the open-plan kitchen/living room. From here you can access the roof terrace as well as the two lower floors.

Further features of this lovely property include a high-quality brand-name kitchen, underfloor heating, air conditioning and an alarm system. An underground parking space is included in the purchase price, and if required others can be rented.