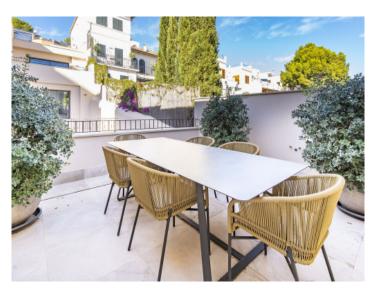

### **Objektbeschrijving:**

This timelessly-elegant town-house has a living space of 180 sqm spread over 3 levels, plus a private roof terrace, a further terrace and a patio.

Through the entrance area, you step directly into the open-plan kitchen/living room. From here you can access the roof terrace as well as the two lower floors.

Further features of this lovely property include a high-quality brand-name kitchen, underfloor heating, air conditioning and an alarm system. An underground parking space is included in the purchase price, and if required others can be rented.