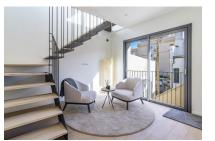

### **Objektbeschrijving:**

This timelessly-elegant town-house has a living space of 180 sqm spread over 3 levels, plus a private roof terrace, a further terrace and a patio.

Through the entrance area, you step directly into the open-plan kitchen/living room. From here you can access the roof terrace as well as the two lower floors.

On the first basement floor there are 2 bedrooms and a bathroom. Another staircase leads down to the second basement. Here you will find another bedroom, a bathroom and a utility room.

An open staircase from the living level leads to the private roof terrace, which offers a fantastic view over the surrounding roofs to the harbour, the sea and Palma.