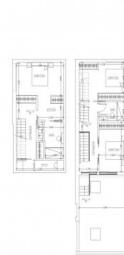

### **Objektbeschrijving:**

This timelessly-elegant town-house has a living space of 180 sqm spread over 3 levels, plus a private roof terrace, a further terrace and a patio.

Through the entrance area, you step directly into the open-plan kitchen/living room. From here you can access the roof terrace as well as the two lower floors.

On the first basement floor there are 2 bedrooms and a bathroom. Another staircase leads down to the second basement. Here you will find another bedroom, a bathroom and a utility room.

An open staircase from the living level leads to the private roof terrace, which offers a fantastic view over the surrounding roofs to the harbour, the sea and Palma.