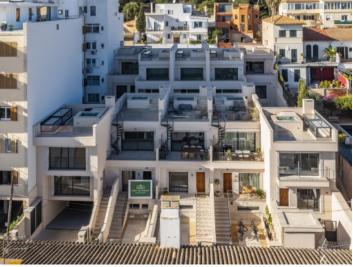

### **Objektbeschrijving:**

This timelessly-elegant town-house has a living space of 180 sqm spread over 3 levels, plus a private roof terrace, a further terrace and a patio.

Through the entrance area, you step directly into the open-plan kitchen/living room. From here you can access the roof terrace as well as the two lower floors.