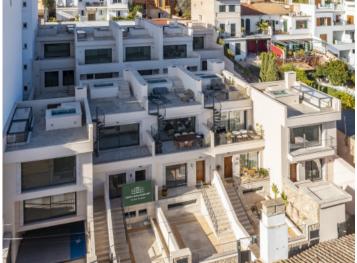

### **Objektbeschrijving:**

This timelessly-elegant town-house has a living space of 180 sqm spread over 3 levels, plus a private roof terrace, a further terrace and a patio.

Through the entrance area, you step directly into the open-plan kitchen/living room. From here you can access the roof terrace as well as the two lower floors.

#### Locatie en omgeving:

El Terreno is a neighbourhood in the Poniente district of Palma de Mallorca, and is bordered by the sea, the woods of Bellver, and the torrents of Mal Pas and S'Algo.

Upon its hills there are fantastic villas, and charming and colourful low-built houses together with modern high residential buildings with sea views. The streets are narrow and steep, and inclines of 12% are not unusual.