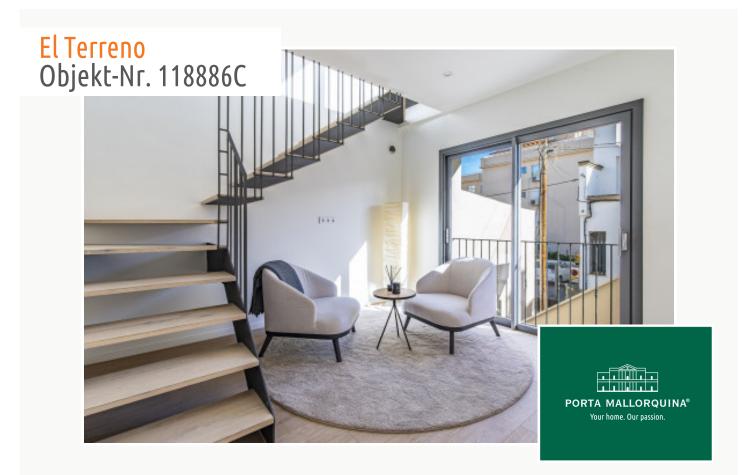

### **Objektbeschrijving:**

This timelessly-elegant town-house has a living space of 180 sqm spread over 3 levels, plus a private roof terrace, a further terrace and a patio.

Through the entrance area, you step directly into the open-plan kitchen/living room. From here you can access the roof terrace as well as the two lower floors.

On the first basement floor there are 2 bedrooms and a bathroom. Another staircase leads down to the second basement. Here you will find another bedroom, a bathroom and a utility room.

An open staircase from the living level leads to the private roof terrace, which offers a fantastic view over the surrounding roofs to the harbour, the sea and Palma.