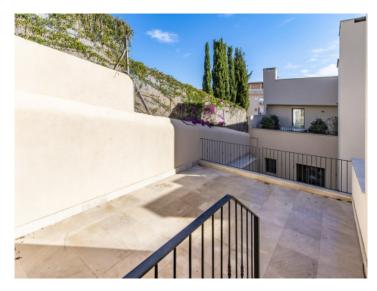

### **Objektbeschrijving:**

This timelessly-elegant town-house has a living space of 180 sqm spread over 3 levels, plus a private roof terrace, a further terrace and a patio.

Through the entrance area, you step directly into the open-plan kitchen/living room. From here you can access the roof terrace as well as the two lower floors.

On the first basement floor there are 2 bedrooms and a bathroom. Another staircase leads down to the second basement. Here you will find another bedroom, a bathroom and a utility room.

An open staircase from the living level leads to the private roof terrace, which offers a fantastic view over the surrounding roofs to the harbour, the sea and Palma.