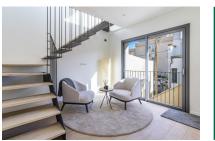

### **Objektbeschrijving:**

This timelessly-elegant town-house has a living space of 180 sqm spread over 3 levels, plus a private roof terrace, a further terrace and a patio.

Through the entrance area, you step directly into the open-plan kitchen/living room. From here you can access the roof terrace as well as the two lower floors.

Further features of this lovely property include a high-quality brand-name kitchen, underfloor heating, air conditioning and an alarm system. An underground parking space is included in the purchase price, and if required others can be rented.