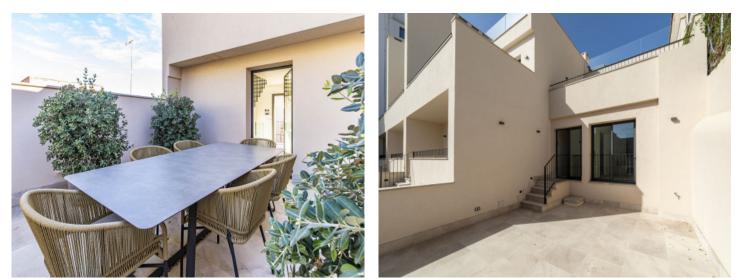

### **Objektbeschrijving:**

This timelessly-elegant town-house has a living space of 180 sqm spread over 3 levels, plus a private roof terrace, a further terrace and a patio.

Through the entrance area, you step directly into the open-plan kitchen/living room. From here you can access the roof terrace as well as the two lower floors.