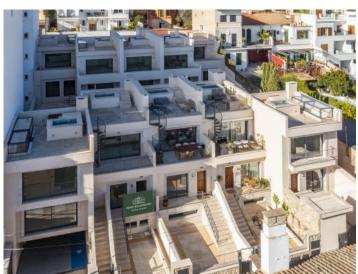

# Modern terraced house with private roof terrace in Palma, El Terreno

living space: 196 m<sup>2</sup> LABEL\_ENERGIEKLA in voorbereiding

Perceel: 106 m<sup>2</sup> SSE:

Slaapkamers: 3 Badkamer: 2

Uitzicht op zee: ✓ Prijs: € 995.000,-

#### Objektbeschrijving:

This timelessly-elegant town-house has a living space of 195 sqm spread over 3 levels, plus a private roof terrace, 4 further terraces, a balcony and a patio.

Through the entrance area you step directly into the open-plan kitchen/living room. From here you can access both the roof terrace and the 2 lower floors.