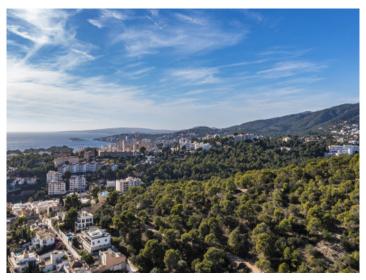

#### Locatie en omgeving:

El Terreno is a neighbourhood in the Poniente district of Palma de Mallorca, and is bordered by the sea, the woods of Bellver, and the torrents of Mal Pas and S'Algo.

Upon its hills there are fantastic villas, and charming and colourful low-built houses together with modern high residential buildings with sea views. The streets are narrow and steep, and inclines of 12% are not unusual.

Right next to Terreno is the nature-protection area Bellver Park with the famous Bellver castle. Here you can take long, beautiful walks, or just enjoy the fresh air and and the wonderful views of the bay of Palma. The Paseo Maritimo, which follows the sea shore, is close by and makes El Terreno also very attractive for leisure-sport enthusiasts and walkers.