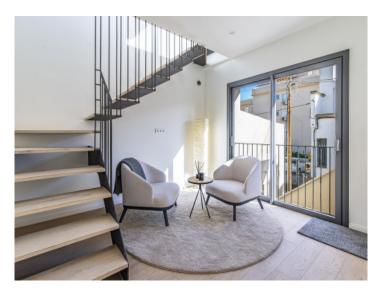

#### Objektbeschrijving:

This timelessly-elegant town-house has a living space of 195 sqm spread over 3 levels, plus a private roof terrace, 4 further terraces, a balcony and a patio.

Through the entrance area you step directly into the open-plan kitchen/living room. From here you can access both the roof terrace and the 2 lower floors.

An open staircase from the living level leads to the private roof terrace, which offers a fantastic view over the surrounding roofs to the harbour, the sea and Palma.

Further features of this lovely property include a high-quality brand-name kitchen, underfloor heating, air conditioning and an alarm system.