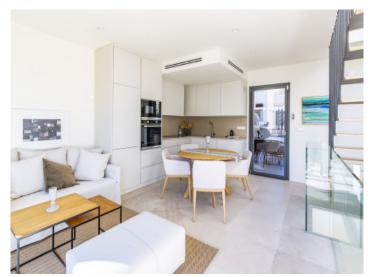

#### Objektbeschrijving:

This timelessly-elegant town-house has a living space of 195 sqm spread over 3 levels, plus a private roof terrace, 4 further terraces, a balcony and a patio.

Through the entrance area you step directly into the open-plan kitchen/living room. From here you can access both the roof terrace and the 2 lower floors.