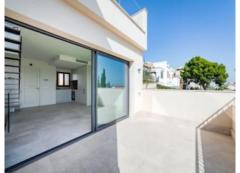

#### Objektbeschrijving:

This timelessly-elegant town-house has a living space of 195 sqm spread over 3 levels, plus a private roof terrace, 4 further terraces, a balcony and a patio.

Through the entrance area you step directly into the open-plan kitchen/living room. From here you can access both the roof terrace and the 2 lower floors.

An open staircase from the living level leads to the private roof terrace, which offers a fantastic view over the surrounding roofs to the harbour, the sea and Palma.

Further features of this lovely property include a high-quality brand-name kitchen, underfloor heating, air conditioning and an alarm system.