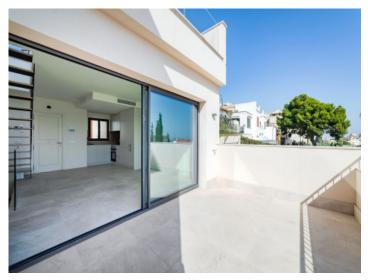

#### Objektbeschrijving:

This timelessly-elegant town-house has a living space of 195 sqm spread over 3 levels, plus a private roof terrace, 4 further terraces, a balcony and a patio.

Through the entrance area you step directly into the open-plan kitchen/living room. From here you can access both the roof terrace and the 2 lower floors.

An open staircase from the living level leads to the private roof terrace, which offers a fantastic view over the surrounding roofs to the harbour, the sea and Palma.

Further features of this lovely property include a high-quality brand-name kitchen, underfloor heating, air conditioning and an alarm system.