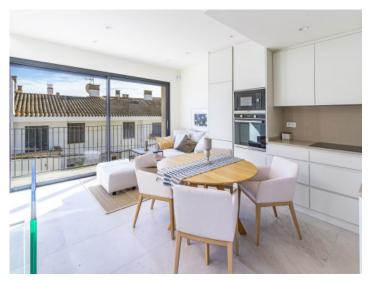

#### Objektbeschrijving:

This timelessly-elegant town-house has a living space of 195 sqm spread over 3 levels, plus a private roof terrace, 4 further terraces, a balcony and a patio.

Through the entrance area you step directly into the open-plan kitchen/living room. From here you can access both the roof terrace and the 2 lower floors.