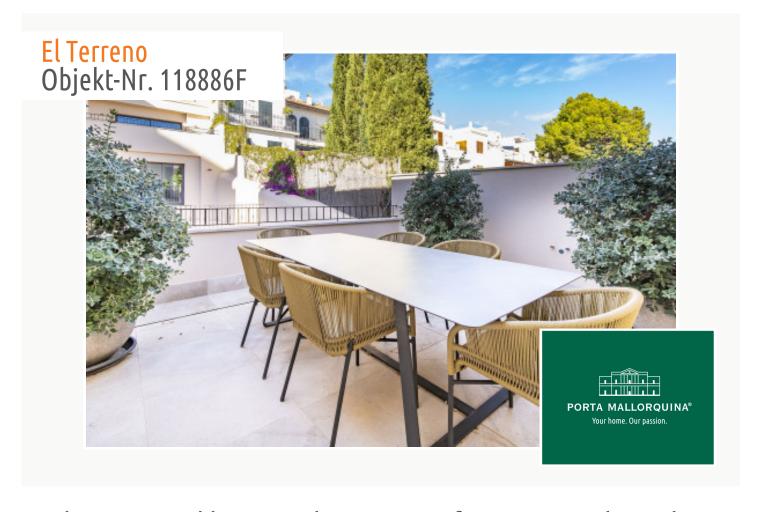

#### Objektbeschrijving:

This timelessly-elegant town-house has a living space of 195 sqm spread over 3 levels, plus a private roof terrace, 4 further terraces, a balcony and a patio.

Through the entrance area you step directly into the open-plan kitchen/living room. From here you can access both the roof terrace and the 2 lower floors.

In the first basement there are 2 bedrooms and a bathroom, and the exit to the patio. Another staircase leads down to the second basement. Here you will find another bedroom, a bathroom and a utility room.