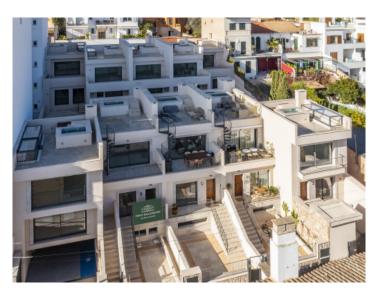

# Terraced house with private roof terrace in Palma, El Terreno

| living space:<br>Perceel: | 195 m²<br>112 m² | LABEL_ENERGIEK<br>SSE: | LA in voorbereiding |
|---------------------------|------------------|------------------------|---------------------|
| Slaapkamers:              | 3                |                        |                     |
| Badkamer:                 | 2                |                        |                     |
| Uitzicht op zee:          | $\checkmark$     | Prijs:                 | € 950.000,-         |

#### **Objektbeschrijving:**

This timelessly-elegant town-house has a living space of 195 sqm spread over 3 levels, plus a private roof terrace, a further terrace and a patio.

Through the entrance area, you step directly into the open-plan kitchen/living room. From here you can access the roof terrace as well as the two lower floors.

On the first basement floor there are 2 bedrooms and a bathroom. Another staircase leads down to the second basement. Here you will find another bedroom, a bathroom and a utility room.

An open staircase from the living level leads to the private roof terrace, which offers a fantastic view over the surrounding roofs to the harbour, the sea and Palma.

Further features of this lovely property include a high-quality brand-name kitchen, underfloor heating, air conditioning and an alarm system. An underground parking space is included in the purchase price, and if required others can be rented.