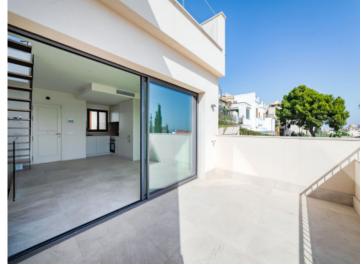

#### **Objektbeschrijving:**

This timelessly-elegant town-house has a living space of 195 sqm spread over 3 levels, plus a private roof terrace, a further terrace and a patio.

Through the entrance area, you step directly into the open-plan kitchen/living room. From here you can access the roof terrace as well as the two lower floors.

Further features of this lovely property include a high-quality brand-name kitchen, underfloor heating, air conditioning and an alarm system. An underground parking space is included in the purchase price, and if required others can be rented.