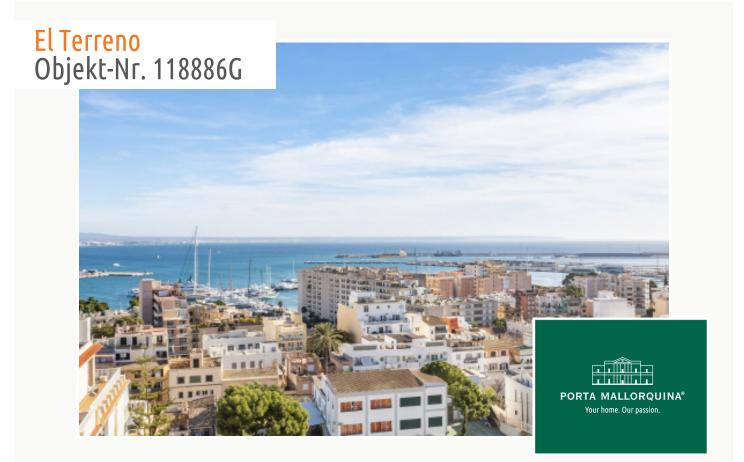

On the first basement floor there are 2 bedrooms and a bathroom. Another staircase leads down to the second basement. Here you will find another bedroom, a bathroom and a utility room.

An open staircase from the living level leads to the private roof terrace, which offers a fantastic view over the surrounding roofs to the harbour, the sea and Palma.

#### Locatie en omgeving:

El Terreno is a neighbourhood in the Poniente district of Palma de Mallorca, and is bordered by the sea, the woods of Bellver, and the torrents of Mal Pas and S'Algo.

Upon its hills there are fantastic villas, and charming and colourful low-built houses together with modern high residential buildings with sea views. The streets are narrow and steep, and inclines of 12% are not unusual.

Right next to Terreno is the nature-protection area Bellver Park with the famous Bellver castle. Here you can take long, beautiful walks, or just enjoy the fresh air and and the wonderful views of the bay of Palma. The Paseo Maritimo, which follows the sea shore, is close by and makes El Terreno also very attractive for leisure-sport enthusiasts and walkers.