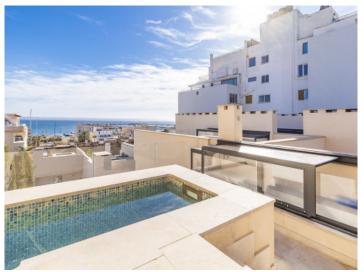

#### **Objektbeschrijving:**

This timelessly-elegant town-house has a living space of 195 sqm spread over 3 levels, plus a private roof terrace, a further terrace and a patio.

Through the entrance area, you step directly into the open-plan kitchen/living room. From here you can access the roof terrace as well as the two lower floors.

On the first basement floor there are 2 bedrooms and a bathroom. Another staircase leads down to the second basement. Here you will find another bedroom, a bathroom and a utility room.

An open staircase from the living level leads to the private roof terrace, which offers a fantastic view over the surrounding roofs to the harbour, the sea and Palma.