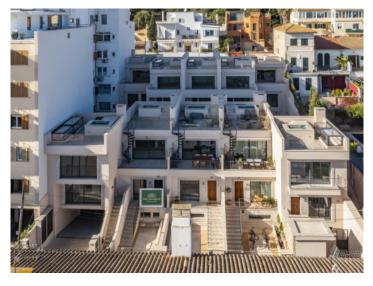

# Terraced house with private roof terrace in Palma, El Terreno

| living space:<br>Perceel: | 195 m²<br>112 m² | LABEL_ENERGIEK<br>SSE: | LA in voorbereiding |
|---------------------------|------------------|------------------------|---------------------|
| Slaapkamers:              | 3                |                        |                     |
| Badkamer:                 | 2                |                        |                     |
| Uitzicht op zee:          | $\checkmark$     | Prijs:                 | € 950.000,-         |

#### **Objektbeschrijving:**

This timelessly-elegant town-house has a living space of 195 sqm spread over 3 levels, plus a private roof terrace, a further terrace and a patio.

Through the entrance area, you step directly into the open-plan kitchen/living room. From here you can access the roof terrace as well as the two lower floors.