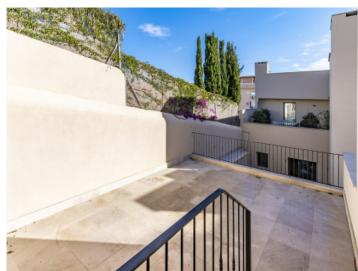

#### **Objektbeschrijving:**

This timelessly-elegant town-house has a living space of 195 sqm spread over 3 levels, plus a private roof terrace, a further terrace and a patio.

Through the entrance area, you step directly into the open-plan kitchen/living room. From here you can access the roof terrace as well as the two lower floors.

On the first basement floor there are 2 bedrooms and a bathroom. Another staircase leads down to the second basement. Here you will find another bedroom, a bathroom and a utility room.

An open staircase from the living level leads to the private roof terrace, which offers a fantastic view over the surrounding roofs to the harbour, the sea and Palma.