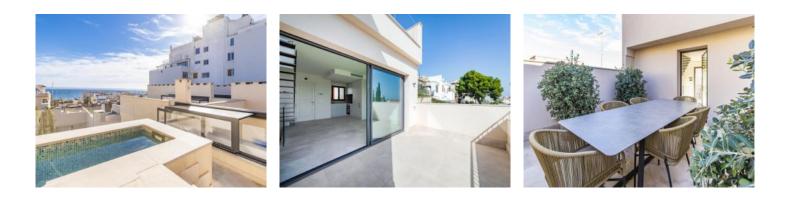

#### **Objektbeschrijving:**

This timelessly-elegant town-house has a living space of 195 sqm spread over 3 levels, plus a private roof terrace, a further terrace and a patio.

Through the entrance area, you step directly into the open-plan kitchen/living room. From here you can access the roof terrace as well as the two lower floors.

On the first basement floor there are 2 bedrooms and a bathroom. Another staircase leads down to the second basement. Here you will find another bedroom, a bathroom and a utility room.

An open staircase from the living level leads to the private roof terrace, which offers a fantastic view over the surrounding roofs to the harbour, the sea and Palma.

Further features of this lovely property include a high-quality brand-name kitchen, underfloor heating, air conditioning and an alarm system. An underground parking space is included in the purchase price, and if required others can be rented.