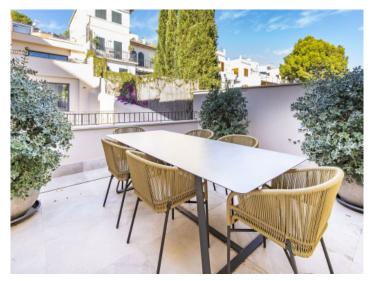

#### **Objektbeschrijving:**

This timelessly-elegant town-house has a living space of 195 sqm spread over 3 levels, plus a private roof terrace, a further terrace and a patio.

Through the entrance area, you step directly into the open-plan kitchen/living room. From here you can access the roof terrace as well as the two lower floors.