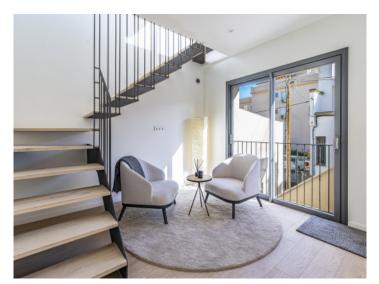

#### **Objektbeschrijving:**

This timelessly-elegant town-house has a living space of 195 sqm spread over 3 levels, plus a private roof terrace, a further terrace and a patio.

Through the entrance area, you step directly into the open-plan kitchen/living room. From here you can access the roof terrace as well as the two lower floors.

On the first basement floor there are 2 bedrooms and a bathroom. Another staircase leads down to the second basement. Here you will find another bedroom, a bathroom and a utility room.

An open staircase from the living level leads to the private roof terrace, which offers a fantastic view over the surrounding roofs to the harbour, the sea and Palma.