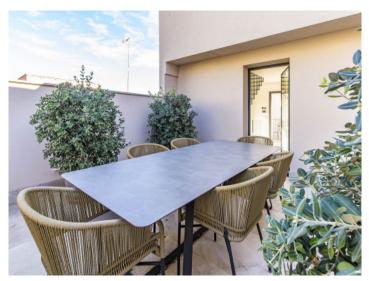

#### **Objektbeschrijving:**

This timelessly-elegant town-house has a living space of 195 sqm spread over 3 levels, plus a private roof terrace, a further terrace and a patio.

Through the entrance area, you step directly into the open-plan kitchen/living room. From here you can access the roof terrace as well as the two lower floors.