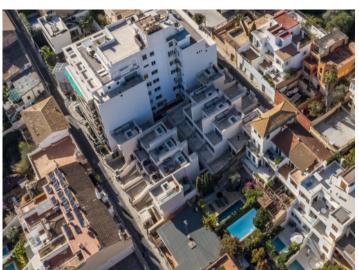

#### Locatie en omgeving:

El Terreno is a neighbourhood in the Poniente district of Palma de Mallorca, and is bordered by the sea, the woods of Bellver, and the torrents of Mal Pas and S'Algo.

Upon its hills there are fantastic villas, and charming and colourful low-built houses together with modern high residential buildings with sea views. The streets are narrow and steep, and inclines of 12% are not unusual.