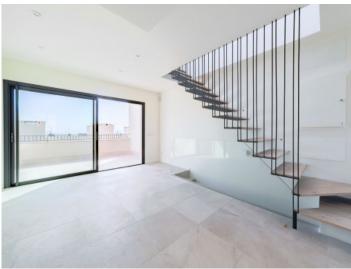

#### **Objektbeschrijving:**

This timelessly-elegant town-house has a living space of 195 sqm spread over 3 levels, plus a private roof terrace, a further terrace and a patio.

Through the entrance area, you step directly into the open-plan kitchen/living room. From here you can access the roof terrace as well as the two lower floors.

On the first basement floor there are 2 bedrooms and a bathroom. Another staircase leads down to the second basement. Here you will find another bedroom, a bathroom and a utility room.

An open staircase from the living level leads to the private roof terrace, which offers a fantastic view over the surrounding roofs to the harbour, the sea and Palma.