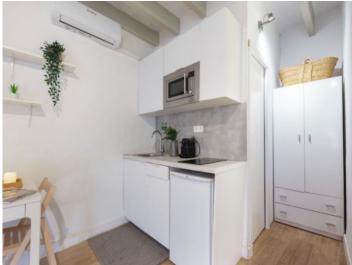

Its constructed area of approx. 149 sqm is spread over 4 floors, and offers the special feature of consisting of 5 individual residential units. Each apartment has a beautiful living/dining area with an integrated kitchenette and a bathroom, with wooden beams emphasising the Mediterranean character. All living units are fitted with air conditioning, and there is also a convenient communal laundry room available.