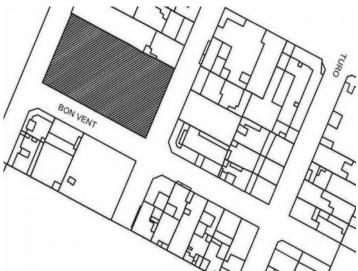

#### Objektbeschrijving:

This building land in S'Aranjassa is only 10 minutes from the airport and 15 minutes from Palma and is a very interesting proposition for investors.

The plot is bordered by 3 streets and has a size of 1.503 sqm. A total of 1,938 sqm of living space can be constructed, plus 969 sqm for underground car parks, and the construction of 20 apartments and approx. 30 garages is allowed.