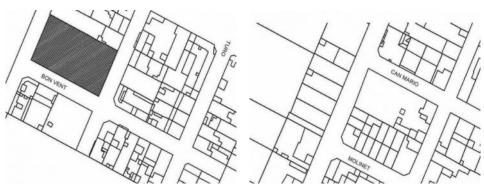

#### Objektbeschrijving:

This building land in S'Aranjassa is only 10 minutes from the airport and 15 minutes from Palma and is a very interesting proposition for investors.

The plot is bordered by 3 streets and has a size of 1.503 sqm. A total of 1,938 sqm of living space can be constructed, plus 969 sqm for underground car parks, and the construction of 20 apartments and approx. 30 garages is allowed.