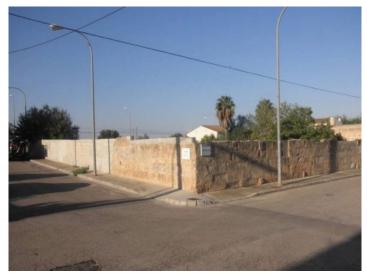

#### Objektbeschrijving:

This building land in S'Aranjassa is only 10 minutes from the airport and 15 minutes from Palma and is a very interesting proposition for investors.

The plot is bordered by 3 streets and has a size of 1.503 sqm. A total of 1,938 sqm of living space can be constructed, plus 969 sqm for underground car parks, and the construction of 20 apartments and approx. 30 garages is allowed.

Connections for electricity, water and telephone are already laid at the property.