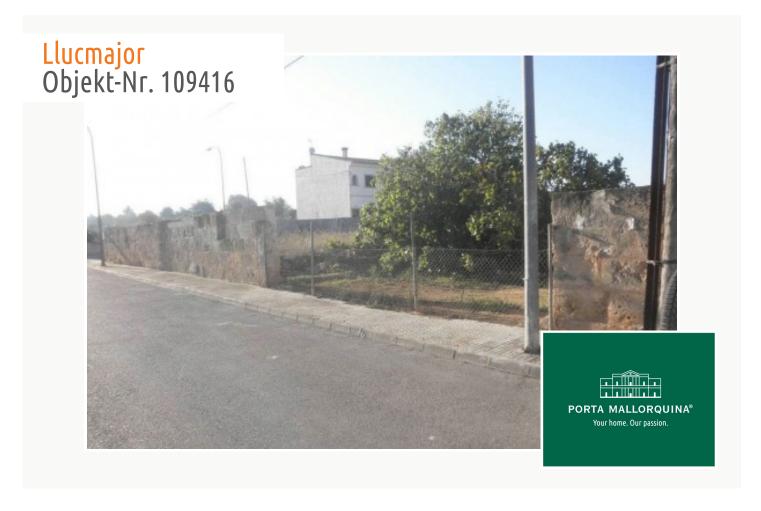

#### Objektbeschrijving:

This building land in S'Aranjassa is only 10 minutes from the airport and 15 minutes from Palma and is a very interesting proposition for investors.

The plot is bordered by 3 streets and has a size of 1.503 sqm. A total of 1,938 sqm of living space can be constructed, plus 969 sqm for underground car parks, and the construction of 20 apartments and approx. 30 garages is allowed.

Connections for electricity, water and telephone are already laid at the property.