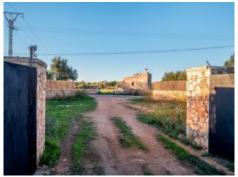

#### Objektbeschrijving:

This large finca building plot offers beautiful sweeping views and good transport connections and is reached comfortably via a paved road.

The plot is completely surrounded by a wall and a fence and already has a building permit. The project is a 403 sqm finca with 2 floors and a pool.

The power connection has been applied for and a deposit paid. Also on the land is a 96 sqm building requiring renovation and a cistern for the water supply.