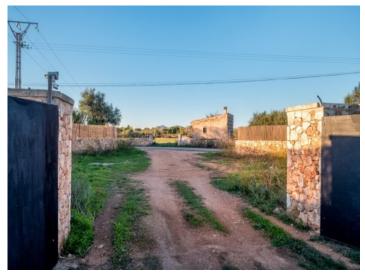

#### Objektbeschrijving:

This large finca building plot offers beautiful sweeping views and good transport connections and is reached comfortably via a paved road.

The plot is completely surrounded by a wall and a fence and already has a building permit. The project is a 403 sqm finca with 2 floors and a pool.

The power connection has been applied for and a deposit paid. Also on the land is a 96 sqm building requiring renovation and a cistern for the water supply.