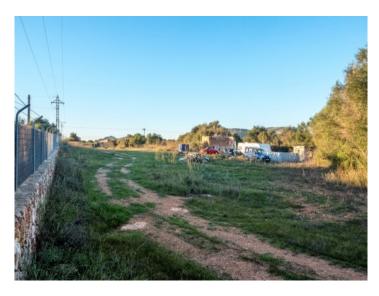

The power connection has been applied for and a deposit paid. Also on the land is a 96 sqm building requiring renovation and a cistern for the water supply.