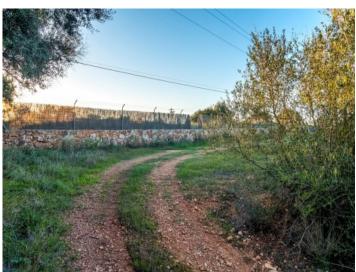

#### Objektbeschrijving:

This large finca building plot offers beautiful sweeping views and good transport connections and is reached comfortably via a paved road.

The plot is completely surrounded by a wall and a fence and already has a building permit. The project is a 403 sqm finca with 2 floors and a pool.