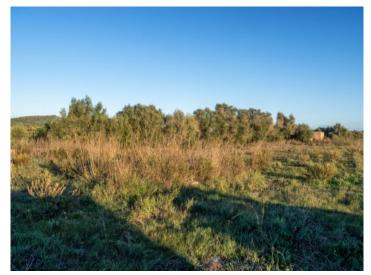

#### Objektbeschrijving:

This large finca building plot offers beautiful sweeping views and good transport connections and is reached comfortably via a paved road.

The plot is completely surrounded by a wall and a fence and already has a building permit. The project is a 403 sqm finca with 2 floors and a pool.

The power connection has been applied for and a deposit paid. Also on the land is a 96 sqm building requiring renovation and a cistern for the water supply.