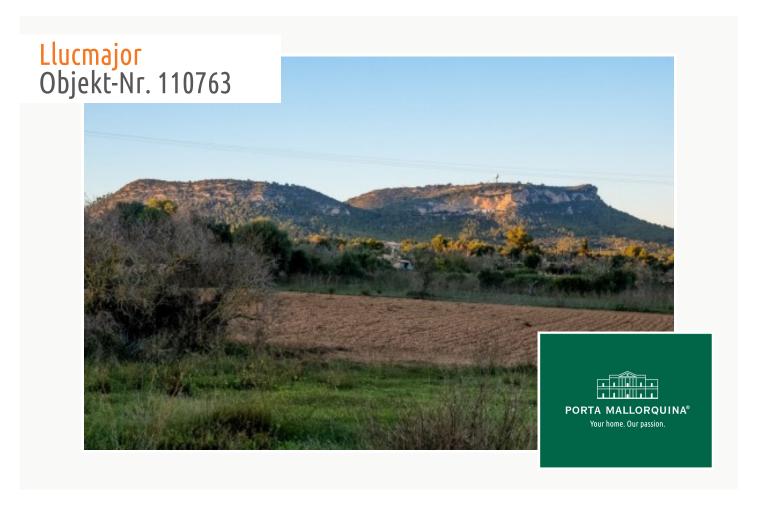

## Large finca building plot with project in Llucmajor

Perceel: 23.088 m<sup>2</sup> Water: -

Uitzicht op zee: -

Bebouwbaar: -

Bouwvergunnin: -

Stroom: - **Prijs:** € **350.000,-**

#### Objektbeschrijving:

This large finca building plot offers beautiful sweeping views and good transport connections and is reached comfortably via a paved road.

The plot is completely surrounded by a wall and a fence and already has a building permit. The project is a 403 sqm finca with 2 floors and a pool.