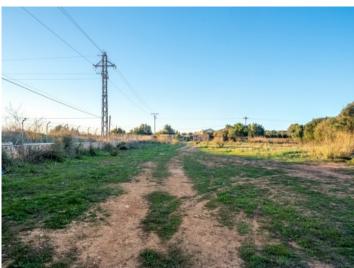

## Large finca building plot with project in Llucmajor

Perceel: 23.088 m<sup>2</sup> Water: -

Uitzicht op zee: -

Bebouwbaar: -

Bouwvergunnin: -

Stroom: - **Prijs:** € **350.000,-**

#### Objektbeschrijving:

This large finca building plot offers beautiful sweeping views and good transport connections and is reached comfortably via a paved road.

The plot is completely surrounded by a wall and a fence and already has a building permit. The project is a 403 sqm finca with 2 floors and a pool.

The power connection has been applied for and a deposit paid. Also on the land is a 96 sqm building requiring renovation and a cistern for the water supply.