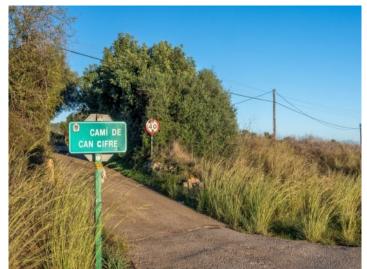

#### Objektbeschrijving:

This large finca building plot offers beautiful sweeping views and good transport connections and is reached comfortably via a paved road.

The plot is completely surrounded by a wall and a fence and already has a building permit. The project is a 403 sqm finca with 2 floors and a pool.