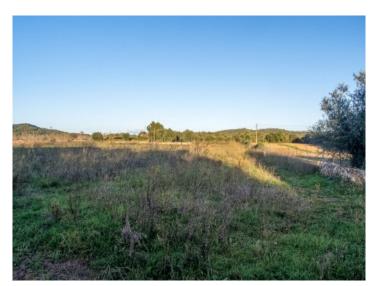

#### Objektbeschrijving:

This large finca building plot offers beautiful sweeping views and good transport connections and is reached comfortably via a paved road.

The plot is completely surrounded by a wall and a fence and already has a building permit. The project is a 403 sqm finca with 2 floors and a pool.