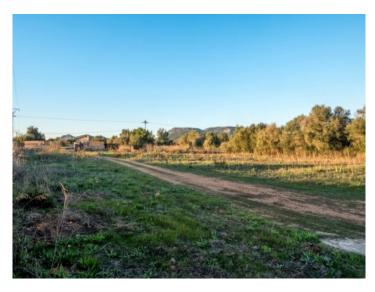

## Large finca building plot with project in Llucmajor

Perceel: 23.088 m<sup>2</sup> Water: -

Uitzicht op zee: -

Bebouwbaar: -

Bouwvergunnin: -

Stroom: - **Prijs:** € **350.000,-**

#### Objektbeschrijving:

This large finca building plot offers beautiful sweeping views and good transport connections and is reached comfortably via a paved road.

The plot is completely surrounded by a wall and a fence and already has a building permit. The project is a 403 sqm finca with 2 floors and a pool.

The power connection has been applied for and a deposit paid. Also on the land is a 96 sqm building requiring renovation and a cistern for the water supply.