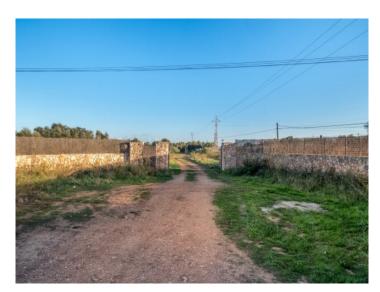

#### Objektbeschrijving:

This large finca building plot offers beautiful sweeping views and good transport connections and is reached comfortably via a paved road.

The plot is completely surrounded by a wall and a fence and already has a building permit. The project is a 403 sqm finca with 2 floors and a pool.

The power connection has been applied for and a deposit paid. Also on the land is a 96 sqm building requiring renovation and a cistern for the water supply.