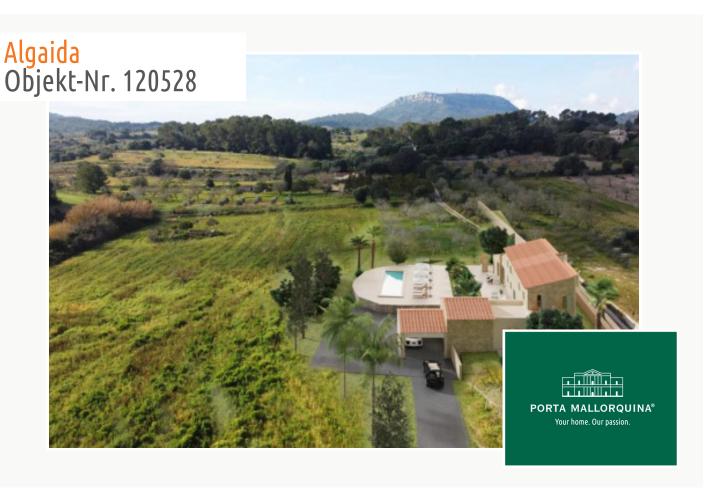

# Approved building plot with a project for the construction of a finca in a dream location in Randa

Perceel: 30.232 m<sup>2</sup> Water: -

Uitzicht op zee: -

Bebouwbaar: 351 m<sup>2</sup>

Bouwvergunnin:  $\checkmark$ 

#### Objektbeschrijving:

This beautiful building plot is located in an idyllic setting near the village of Randa, easily accessible via a paved country road.

The house foreseen will be very private and secluded, and surrounded by nature and trees. A licence for the construction of a 351 sqm house with 5 bedrooms and 5 en-suite bathrooms has already been issued. Its interior will be of a modern design, with a traditional finca style externally.

#### Locatie en omgeving:

Algaida is situated in the middle of the island, about 15 min. away from Palma. It consists mainly of simple houses in brownish Mediterranean colours. The surroundings are dominated by agriculture, in the distance you can see the Tramuntanta mountains. About 4.000 inhabitants live here. The villages Pina and Randa are part of the municipality of Algaida