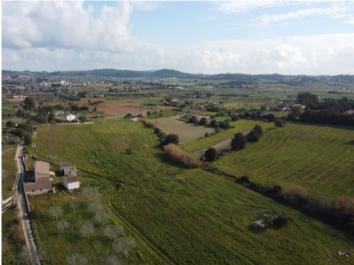

#### Locatie en omgeving:

Algaida is situated in the middle of the island, about 15 min. away from Palma. It consists mainly of simple houses in brownish Mediterranean colours. The surroundings are dominated by agriculture, in the distance you can see the Tramuntanta mountains. About 4.000 inhabitants live here. The villages Pina and Randa are part of the municipality of Algaida