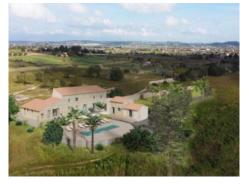

#### Objektbeschrijving:

This beautiful building plot is located in an idyllic setting near the village of Randa, easily accessible via a paved country road.

The house foreseen will be very private and secluded, and surrounded by nature and trees. A licence for the construction of a 351 sqm house with 5 bedrooms and 5 en-suite bathrooms has already been issued. Its interior will be of a modern design, with a traditional finca style externally.

A truly exceptional and beautiful home is assured here!