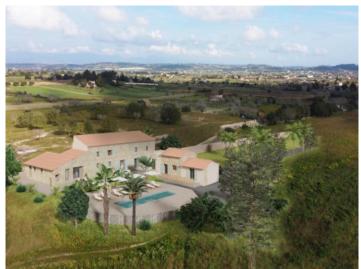

#### Objektbeschrijving:

This beautiful building plot is located in an idyllic setting near the village of Randa, easily accessible via a paved country road.

The house foreseen will be very private and secluded, and surrounded by nature and trees. A licence for the construction of a 351 sqm house with 5 bedrooms and 5 en-suite bathrooms has already been issued. Its interior will be of a modern design, with a traditional finca style externally.

A truly exceptional and beautiful home is assured here!