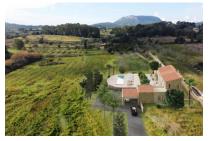

#### Objektbeschrijving:

This beautiful building plot is located in an idyllic setting near the village of Randa, easily accessible via a paved country road.

The house foreseen will be very private and secluded, and surrounded by nature and trees. A licence for the construction of a 351 sqm house with 5 bedrooms and 5 en-suite bathrooms has already been issued. Its interior will be of a modern design, with a traditional finca style externally.

A truly exceptional and beautiful home is assured here!