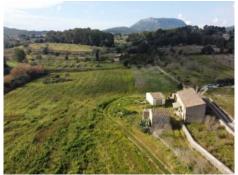

# Approved building plot with a project for the construction of a finca in a dream location in Randa

Perceel: 30.232 m<sup>2</sup> Water: -

Uitzicht op zee: -

Bebouwbaar: 351 m<sup>2</sup>

Bouwvergunnin:  $\checkmark$ 

#### Locatie en omgeving:

Algaida is situated in the middle of the island, about 15 min. away from Palma. It consists mainly of simple houses in brownish Mediterranean colours. The surroundings are dominated by agriculture, in the distance you can see the Tramuntanta mountains. About 4.000 inhabitants live here. The villages Pina and Randa are part of the municipality of Algaida