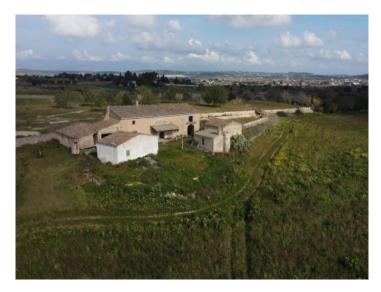

#### Locatie en omgeving:

Algaida is situated in the middle of the island, about 15 min. away from Palma. It consists mainly of simple houses in brownish Mediterranean colours. The surroundings are dominated by agriculture, in the distance you can see the Tramuntanta mountains. About 4.000 inhabitants live here. The villages Pina and Randa are part of the municipality of Algaida