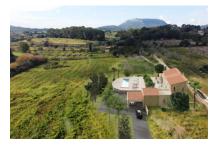

#### Objektbeschrijving:

This beautiful building plot is located in an idyllic setting near the village of Randa, easily accessible via a paved country road.

The house foreseen will be very private and secluded, and surrounded by nature and trees. A licence for the construction of a 351 sqm house with 5 bedrooms and 5 en-suite bathrooms has already been issued. Its interior will be of a modern design, with a traditional finca style externally.

A truly exceptional and beautiful home is assured here!