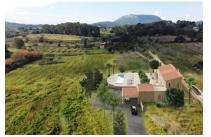

#### Objektbeschrijving:

This beautiful building plot is located in an idyllic setting near the village of Randa, easily accessible via a paved country road.

The house foreseen will be very private and secluded, and surrounded by nature and trees. A licence for the construction of a 351 sqm house with 5 bedrooms and 5 en-suite bathrooms has already been issued. Its interior will be of a modern design, with a traditional finca style externally.

A truly exceptional and beautiful home is assured here!