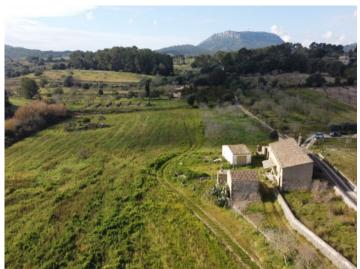

#### Objektbeschrijving:

This beautiful building plot is located in an idyllic setting near the village of Randa, easily accessible via a paved country road.

The house foreseen will be very private and secluded, and surrounded by nature and trees. A licence for the construction of a 351 sqm house with 5 bedrooms and 5 en-suite bathrooms has already been issued. Its interior will be of a modern design, with a traditional finca style externally.

A truly exceptional and beautiful home is assured here!