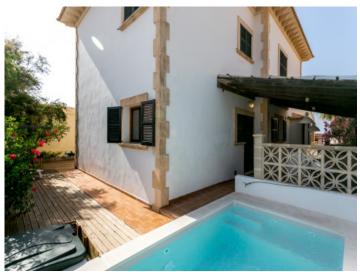

# Spacious sea-view villa in a quiet location on the harbour of Colonia Sant Pere

living space: 470 m<sup>2</sup> Zwembad:  $\checkmark$ 

Perceel: 430 m<sup>2</sup> LABEL\_ENERGIEKLA e

Slaapkamers: 3 SSE:

#### Objektbeschrijving:

This sea-view villa is situated in a quiet location right next to the harbour. Those seeking a property offering ample space to realise their living ideas will find this house ideal and with a total of approx. 430 of living space spread over 3 levels it offers ample space for even a large family.

Upon entering the unique spaciousness of the property is immediately apparent. On the ground floor is the living area, the kitchen, a bedroom with en-suite bathroom, and access to the pool and to the large main terrace.

The lower level houses a large recreation room with bathroom and a professional kitchen, suitable for special occasions. There is also a charming wine cellar (bodega), a wine connoisseur's dream.

This exceptional property has been continuously maintained and has a new pool and recently-installed oil-fired heating.