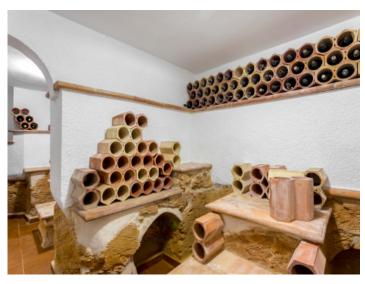

The lower level houses a large recreation room with bathroom and a professional kitchen, suitable for special occasions. There is also a charming wine cellar (bodega), a wine connoisseur's dream.

This exceptional property has been continuously maintained and has a new pool and recently-installed oil-fired heating.