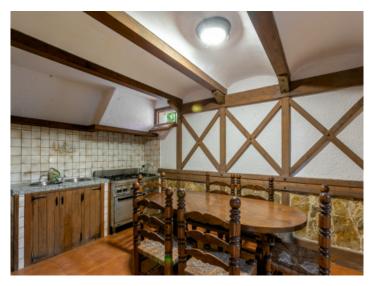

The lower level houses a large recreation room with bathroom and a professional kitchen, suitable for special occasions. There is also a charming wine cellar (bodega), a wine connoisseur's dream.

This exceptional property has been continuously maintained and has a new pool and recently-installed oil-fired heating.