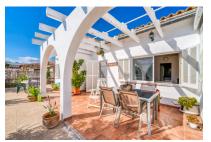

The single-level house stands on a plot of 480 sqm leaving ample space for a pool or a compact garden. Access is via a gate opening to a driveway leading past the garage to the front terrace, with its elegant wooden pergola, and to the main entrance.

The 120 sqm of interior space has been well-maintained and renovated over the previous 3 years and contains a large living/dining room, 2 double bedrooms, a single bedroom, 2 modern shower-bathrooms, a fitted kitchen with pantry, and a storage room. The latter has access to the rear terrace where there is also an outside shower.