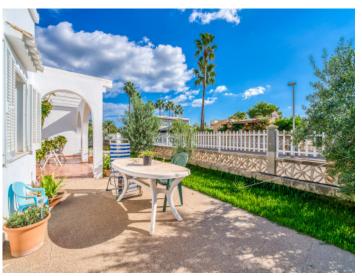

The single-level house stands on a plot of 480 sqm leaving ample space for a pool or a compact garden. Access is via a gate opening to a driveway leading past the garage to the front terrace, with its elegant wooden pergola, and to the main entrance.

The 120 sqm of interior space has been well-maintained and renovated over the previous 3 years and contains a large living/dining room, 2 double bedrooms, a single bedroom, 2 modern shower-bathrooms, a fitted kitchen with pantry, and a storage room. The latter has access to the rear terrace where there is also an outside shower.