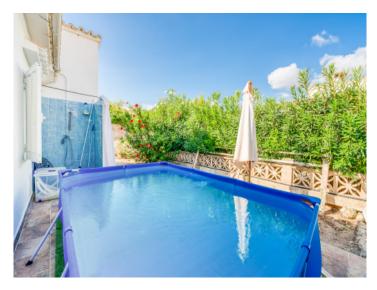

The single-level house stands on a plot of 480 sqm leaving ample space for a pool or a compact garden. Access is via a gate opening to a driveway leading past the garage to the front terrace, with its elegant wooden pergola, and to the main entrance.