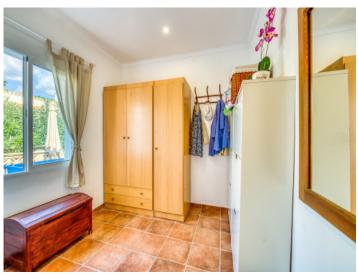

The 120 sqm of interior space has been well-maintained and renovated over the previous 3 years and contains a large living/dining room, 2 double bedrooms, a single bedroom, 2 modern shower-bathrooms, a fitted kitchen with pantry, and a storage room. The latter has access to the rear terrace where there is also an outside shower.