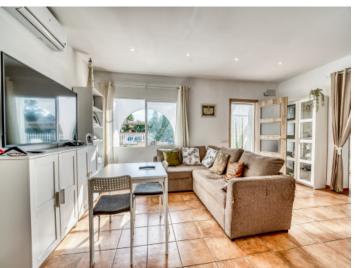

The 120 sqm of interior space has been well-maintained and renovated over the previous 3 years and contains a large living/dining room, 2 double bedrooms, a single bedroom, 2 modern shower-bathrooms, a fitted kitchen with pantry, and a storage room. The latter has access to the rear terrace where there is also an outside shower.

Further features include air conditioning, double-glazed windows, and a fireplace in the living room creating a pleasant ambience in winter.

All water pipes and electricity cables, and the certificate of habitability, were renewed recently.