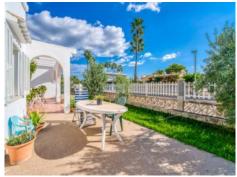

The single-level house stands on a plot of 480 sqm leaving ample space for a pool or a compact garden. Access is via a gate opening to a driveway leading past the garage to the front terrace, with its elegant wooden pergola, and to the main entrance.

The 120 sqm of interior space has been well-maintained and renovated over the previous 3 years and contains a large living/dining room, 2 double bedrooms, a single bedroom, 2 modern shower-bathrooms, a fitted kitchen with pantry, and a storage room. The latter has access to the rear terrace where there is also an outside shower.