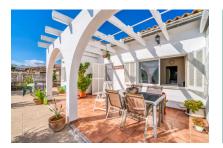

The single-level house stands on a plot of 480 sqm leaving ample space for a pool or a compact garden. Access is via a gate opening to a driveway leading past the garage to the front terrace, with its elegant wooden pergola, and to the main entrance.