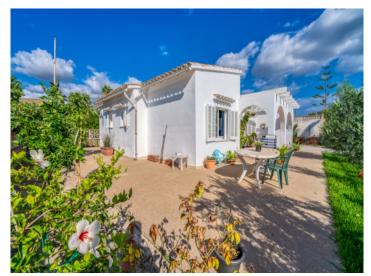

#### Objektbeschrijving:

This pleasant, detached chalet, built in 1971, is situated in a quiet side-street not far from the centre of Puerto Alcudia, only a few minutes walk from the beach of Playa de Muro.

The single-level house stands on a plot of 480 sqm leaving ample space for a pool or a compact garden. Access is via a gate opening to a driveway leading past the garage to the front terrace, with its elegant wooden pergola, and to the main entrance.