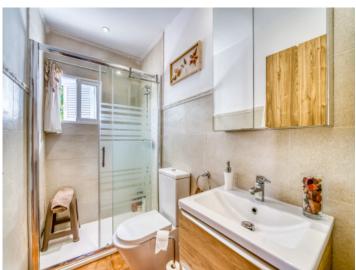

The 120 sqm of interior space has been well-maintained and renovated over the previous 3 years and contains a large living/dining room, 2 double bedrooms, a single bedroom, 2 modern shower-bathrooms, a fitted kitchen with pantry, and a storage room. The latter has access to the rear terrace where there is also an outside shower.