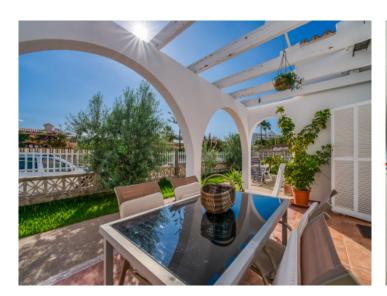

The single-level house stands on a plot of 480 sqm leaving ample space for a pool or a compact garden. Access is via a gate opening to a driveway leading past the garage to the front terrace, with its elegant wooden pergola, and to the main entrance.

Further features include air conditioning, double-glazed windows, and a fireplace in the living room creating a pleasant ambience in winter.

All water pipes and electricity cables, and the certificate of habitability, were renewed recently.