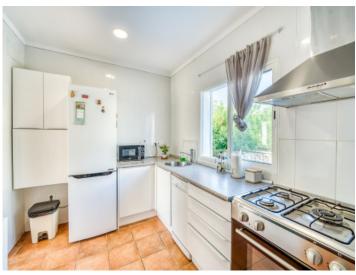

The 120 sqm of interior space has been well-maintained and renovated over the previous 3 years and contains a large living/dining room, 2 double bedrooms, a single bedroom, 2 modern shower-bathrooms, a fitted kitchen with pantry, and a storage room. The latter has access to the rear terrace where there is also an outside shower.