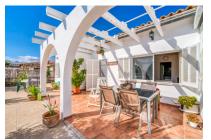

The single-level house stands on a plot of 480 sqm leaving ample space for a pool or a compact garden. Access is via a gate opening to a driveway leading past the garage to the front terrace, with its elegant wooden pergola, and to the main entrance.

The 120 sqm of interior space has been well-maintained and renovated over the previous 3 years and contains a large living/dining room, 2 double bedrooms, a single bedroom, 2 modern shower-bathrooms, a fitted kitchen with pantry, and a storage room. The latter has access to the rear terrace where there is also an outside shower.