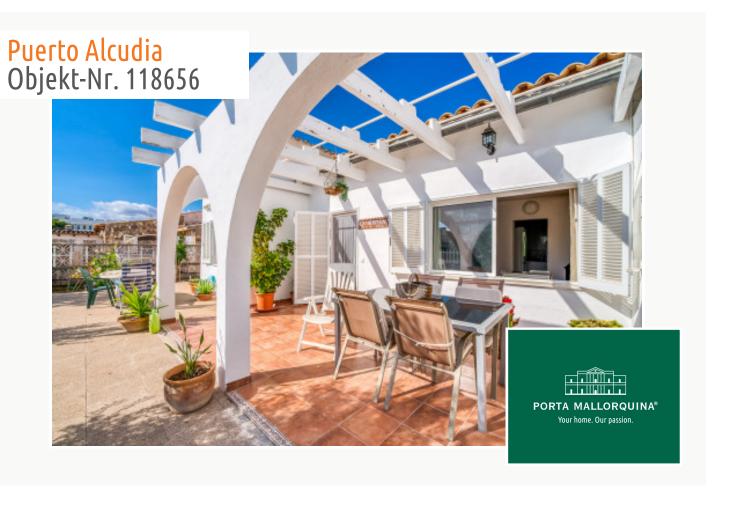

The single-level house stands on a plot of 480 sqm leaving ample space for a pool or a compact garden. Access is via a gate opening to a driveway leading past the garage to the front terrace, with its elegant wooden pergola, and to the main entrance.

The 120 sqm of interior space has been well-maintained and renovated over the previous 3 years and contains a large living/dining room, 2 double bedrooms, a single bedroom, 2 modern shower-bathrooms, a fitted kitchen with pantry, and a storage room. The latter has access to the rear terrace where there is also an outside shower.

Further features include air conditioning, double-glazed windows, and a fireplace in the living room creating a pleasant ambience in winter.

All water pipes and electricity cables, and the certificate of habitability, were renewed recently.