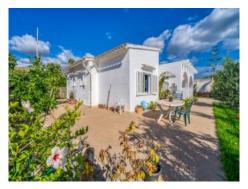

#### Objektbeschrijving:

This pleasant, detached chalet, built in 1971, is situated in a quiet side-street not far from the centre of Puerto Alcudia, only a few minutes walk from the beach of Playa de Muro.

The single-level house stands on a plot of 480 sqm leaving ample space for a pool or a compact garden. Access is via a gate opening to a driveway leading past the garage to the front terrace, with its elegant wooden pergola, and to the main entrance.