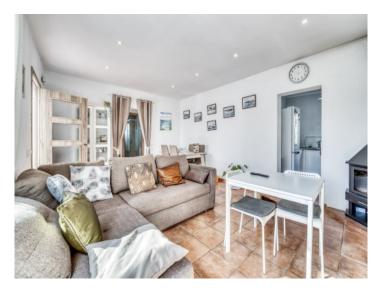

The 120 sqm of interior space has been well-maintained and renovated over the previous 3 years and contains a large living/dining room, 2 double bedrooms, a single bedroom, 2 modern shower-bathrooms, a fitted kitchen with pantry, and a storage room. The latter has access to the rear terrace where there is also an outside shower.

Further features include air conditioning, double-glazed windows, and a fireplace in the living room creating a pleasant ambience in winter.

All water pipes and electricity cables, and the certificate of habitability, were renewed recently.