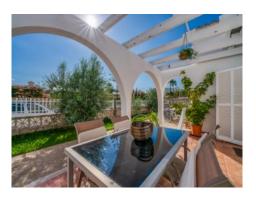

The single-level house stands on a plot of 480 sqm leaving ample space for a pool or a compact garden. Access is via a gate opening to a driveway leading past the garage to the front terrace, with its elegant wooden pergola, and to the main entrance.

The 120 sqm of interior space has been well-maintained and renovated over the previous 3 years and contains a large living/dining room, 2 double bedrooms, a single bedroom, 2 modern shower-bathrooms, a fitted kitchen with pantry, and a storage room. The latter has access to the rear terrace where there is also an outside shower.

Further features include air conditioning, double-glazed windows, and a fireplace in the living room creating a pleasant ambience in winter.

All water pipes and electricity cables, and the certificate of habitability, were renewed recently.