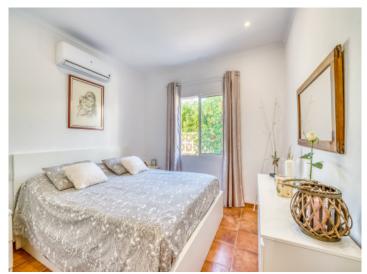

The 120 sqm of interior space has been well-maintained and renovated over the previous 3 years and contains a large living/dining room, 2 double bedrooms, a single bedroom, 2 modern shower-bathrooms, a fitted kitchen with pantry, and a storage room. The latter has access to the rear terrace where there is also an outside shower.

Further features include air conditioning, double-glazed windows, and a fireplace in the living room creating a pleasant ambience in winter.

All water pipes and electricity cables, and the certificate of habitability, were renewed recently.