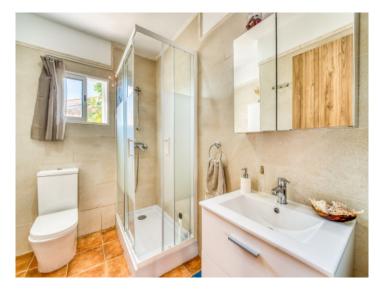

The 120 sqm of interior space has been well-maintained and renovated over the previous 3 years and contains a large living/dining room, 2 double bedrooms, a single bedroom, 2 modern shower-bathrooms, a fitted kitchen with pantry, and a storage room. The latter has access to the rear terrace where there is also an outside shower.