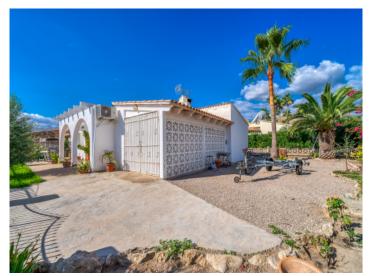

The single-level house stands on a plot of 480 sqm leaving ample space for a pool or a compact garden. Access is via a gate opening to a driveway leading past the garage to the front terrace, with its elegant wooden pergola, and to the main entrance.