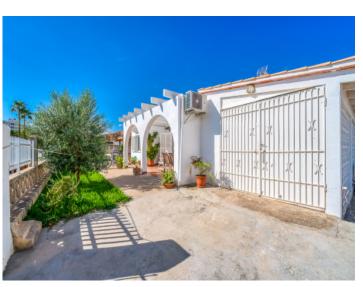

The single-level house stands on a plot of 480 sqm leaving ample space for a pool or a compact garden. Access is via a gate opening to a driveway leading past the garage to the front terrace, with its elegant wooden pergola, and to the main entrance.