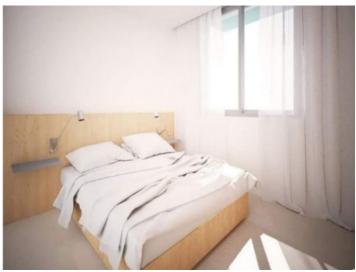

Its living space is distributed over an open kitchen and living/dining area which has direct access to a 10 sqm balcony enclosed by safety glass, 2 double bedrooms to the rear and quietest part of the apartment which have direct access to a second balcony also enclosed by safety glass, a bathroom and a utility room.

The facade of the building has been finished with low-maintenance aluminium elements and aesthetic, traditional Mallorcan window blinds were used. The floors of the communal rooms are laid with ceramic, parquet-optic tiles and in the bedrooms with laminate. All bedrooms have fitted wardrobes and there is wood finishing in the interior areas. Hot/cold air conditioning is also fitted and there is a communal lift for comfortable access to the apartment.