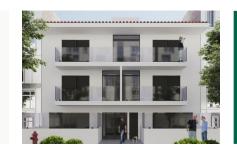

### **Objektbeschrijving:**

This 80 sqm apartment is situated in a residential area consisting only of buildings with a maximum of 3 levels, only a few minutes by foot from the centre of Alcudia, the sea and wonderful views of the bay of Alcudia.

The facade of the building has been finished with low-maintenance aluminium elements and aesthetic, traditional Mallorcan window blinds were used. The floors of the communal rooms are laid with ceramic, parquet-optic tiles and in the bedrooms with laminate. All bedrooms have fitted wardrobes and there is wood finishing in the interior areas. Hot/cold air conditioning is also fitted and there is a communal lift for comfortable access to the apartment.