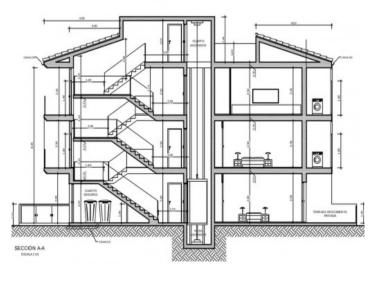

Its living space is distributed over an open kitchen and living/dining area which has direct access to a 10 sqm balcony enclosed by safety glass, 2 double bedrooms to the rear and quietest part of the apartment which have direct access to a second balcony also enclosed by safety glass, a bathroom and a utility room.

The facade of the building has been finished with low-maintenance aluminium elements and aesthetic, traditional Mallorcan window blinds were used. The floors of the communal rooms are laid with ceramic, parquet-optic tiles and in the bedrooms with laminate. All bedrooms have fitted wardrobes and there is wood finishing in the interior areas. Hot/cold air conditioning is also fitted and there is a communal lift for comfortable access to the apartment.