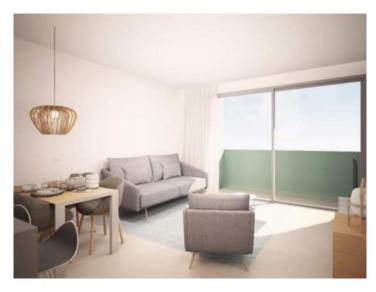

Its living space is distributed over an open kitchen and living/dining area which has direct access to a 10 sqm balcony enclosed by safety glass, 2 double bedrooms to the rear and quietest part of the apartment which have direct access to a second balcony also enclosed by safety glass, a bathroom and a utility room.

The facade of the building has been finished with low-maintenance aluminium elements and aesthetic, traditional Mallorcan window blinds were used. The floors of the communal rooms are laid with ceramic, parquet-optic tiles and in the bedrooms with laminate. All bedrooms have fitted wardrobes and there is wood finishing in the interior areas. Hot/cold air conditioning is also fitted and there is a communal lift for comfortable access to the apartment.