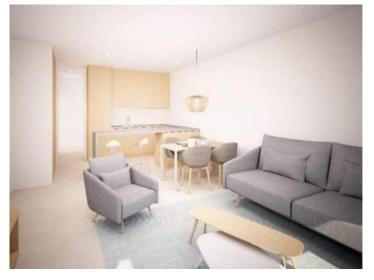

Its living space is distributed over an open kitchen and living/dining area which has direct access to a 10 sqm balcony enclosed by safety glass, 2 double bedrooms to the rear and quietest part of the apartment which have direct access to a second balcony also enclosed by safety glass, a bathroom and a utility room.

The facade of the building has been finished with low-maintenance aluminium elements and aesthetic, traditional Mallorcan window blinds were used. The floors of the communal rooms are laid with ceramic, parquet-optic tiles and in the bedrooms with laminate. All bedrooms have fitted wardrobes and there is wood finishing in the interior areas. Hot/cold air conditioning is also fitted and there is a communal lift for comfortable access to the apartment.