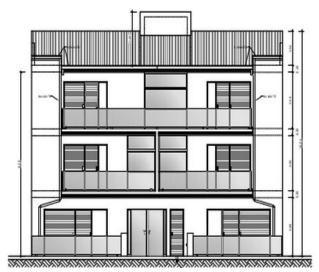

The facade of the building has been finished with low-maintenance aluminium elements and aesthetic, traditional Mallorcan window blinds were used. The floors of the communal rooms are laid with ceramic, parquet-optic tiles and in the bedrooms with laminate. All bedrooms have fitted wardrobes and there is wood finishing in the interior areas. Hot/cold air conditioning is also fitted and there is a communal lift for comfortable access to the apartment.