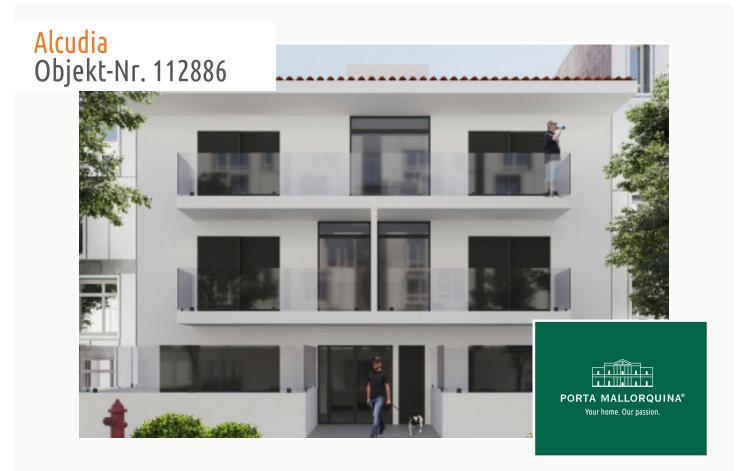

### **Objektbeschrijving:**

This 80 sqm apartment is situated in a residential area consisting only of buildings with a maximum of 3 levels, only a few minutes by foot from the centre of Alcudia, the sea and wonderful views of the bay of Alcudia.

Its living space is distributed over an open kitchen and living/dining area which has direct access to a 10 sqm balcony enclosed by safety glass, 2 double bedrooms to the rear and quietest part of the apartment which have direct access to a second balcony also enclosed by safety glass, a bathroom and a utility room.

The facade of the building has been finished with low-maintenance aluminium elements and aesthetic, traditional Mallorcan window blinds were used. The floors of the communal rooms are laid with ceramic, parquet-optic tiles and in the bedrooms with laminate. All bedrooms have fitted wardrobes and there is wood finishing in the interior areas. Hot/cold air conditioning is also fitted and there is a communal lift for comfortable access to the apartment.