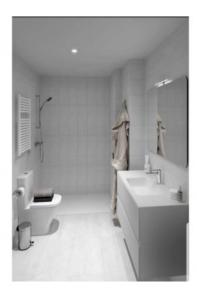

Its living space is distributed over an open kitchen and living/dining area which has direct access to a 10 sqm balcony enclosed by safety glass, 2 double bedrooms to the rear and quietest part of the apartment which have direct access to a second balcony also enclosed by safety glass, a bathroom and a utility room.

The facade of the building has been finished with low-maintenance aluminium elements and aesthetic, traditional Mallorcan window blinds were used. The floors of the communal rooms are laid with ceramic, parquet-optic tiles and in the bedrooms with laminate. All bedrooms have fitted wardrobes and there is wood finishing in the interior areas. Hot/cold air conditioning is also fitted and there is a communal lift for comfortable access to the apartment.