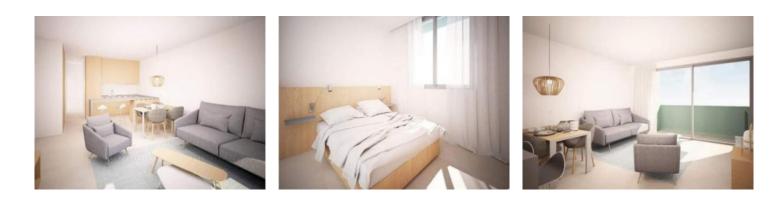

Its living space is distributed over an open kitchen and living/dining area which has direct access to a 10 sqm balcony enclosed by safety glass, 2 double bedrooms to the rear and quietest part of the apartment which have direct access to a second balcony also enclosed by safety glass, a bathroom and a utility room.

The facade of the building has been finished with low-maintenance aluminium elements and aesthetic, traditional Mallorcan window blinds were used. The floors of the communal rooms are laid with ceramic, parquet-optic tiles and in the bedrooms with laminate. All bedrooms have fitted wardrobes and there is wood finishing in the interior areas. Hot/cold air conditioning is also fitted and there is a communal lift for comfortable access to the apartment.