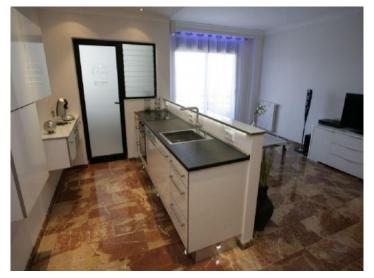

#### **Objektbeschrijving:**

This apartment is situated in a high-quality residential building, very well-maintained and with marble floors, lifts, a communal pool and a garden.

In 2009 the 2-bedroom apartment was completely renovated and has marble and granite floors and new electric and sanitary installations. Further features include LED-ambient lighting, 3 LCD SAT-TV, hot/cold air conditioning, a washing machine and drier, a safe, and a luxurious kitchen with blazed granite surfaces.