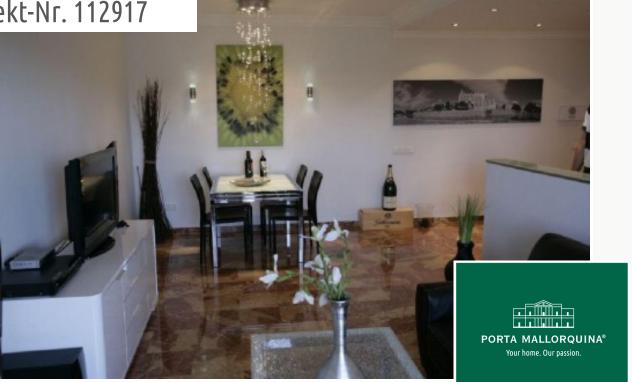

#### **Objektbeschrijving:**

This apartment is situated in a high-quality residential building, very well-maintained and with marble floors, lifts, a communal pool and a garden.

In 2009 the 2-bedroom apartment was completely renovated and has marble and granite floors and new electric and sanitary installations. Further features include LED-ambient lighting, 3 LCD SAT-TV, hot/cold air conditioning, a washing machine and drier, a safe, and a luxurious kitchen with blazed granite surfaces.

The property also has an underground parking space for a car and a motorcycle, a storage room, and a south-west facing balcony. Its location is unique and is only a few minutes by foot from the sea and the centre of town.