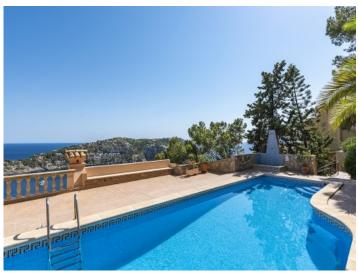

### Apartment with wonderful sea views in Port Andratx

living space: 70 m<sup>2</sup> Zwembad:  $\checkmark$ 

Slaapkamers: 2 LABEL\_ENERGIEKLA e

Badkamer: 2 SSE:

Terras/Balkon:

Uitzicht op zee: ✓ Prijs: € 990.000,-

#### Objektbeschrijving:

This apartment is situated above Port Andratx in a very well-maintained residential complex with communal pool and was completely renovated in 2010. It offers breathtaking views of the open sea and the harbour of Andratx.