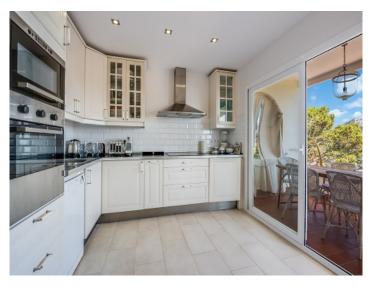

Its living space is distributed over 3 rooms, 2 of which are bedrooms and the 3rd could be used as a storage room, laundry room or office, 2 bathrooms, one of which is en suite, a spacious living-terrace and an open living area.