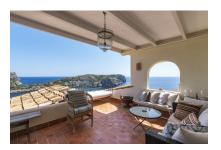

#### Objektbeschrijving:

This apartment is situated above Port Andratx in a very well-maintained residential complex with communal pool and was completely renovated in 2010. It offers breathtaking views of the open sea and the harbour of Andratx.

Its living space is distributed over 3 rooms, 2 of which are bedrooms and the 3rd could be used as a storage room, laundry room or office, 2 bathrooms, one of which is en suite, a spacious living-terrace and an open living area.