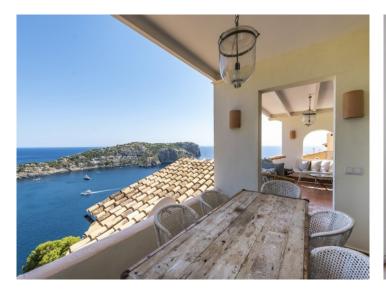

#### Objektbeschrijving:

This apartment is situated above Port Andratx in a very well-maintained residential complex with communal pool and was completely renovated in 2010. It offers breathtaking views of the open sea and the harbour of Andratx.

Its living space is distributed over 3 rooms, 2 of which are bedrooms and the 3rd could be used as a storage room, laundry room or office, 2 bathrooms, one of which is en suite, a spacious living-terrace and an open living area.