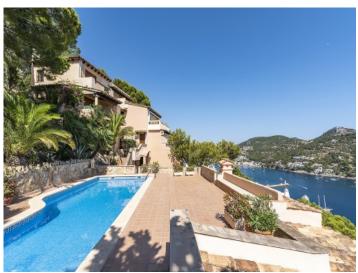

### Apartment with wonderful sea views in Port Andratx

living space: 70 m<sup>2</sup> Zwembad:  $\checkmark$ 

Slaapkamers: 2 LABEL\_ENERGIEKLA e

Badkamer: 2 SSE:

Terras/Balkon:

Uitzicht op zee: ✓ Prijs: € 990.000,-

#### Objektbeschrijving:

This apartment is situated above Port Andratx in a very well-maintained residential complex with communal pool and was completely renovated in 2010. It offers breathtaking views of the open sea and the harbour of Andratx.

#### Locatie en omgeving:

Puerto de Andratx is one of the best and most spectacular natural harbours of Majorca, surrounded by beautiful bays like Cala Llamp, Cala Moragues and Cala d'Egos. This modern location, with its exceptionally villas and complexes and few luxury hotels, has developed from an inconsiderable fishing village to one of the most important and exclusive touristic centres, thanks to the nautical activities. The marina Club de Vela with approx. 500 moorings is one of the best equipped on the Balearic Island. On the mole is the fish-trading building, where the daily and fresh catch of the fisherman can be bought. In the harbour do still exist some monuments of great historical and architectural interest, like Sant Carles on la Mola or the protective towers. Several interesting shops and exquisite restaurants with wonderful sea view terraces are situated on the water front to please their visitors.