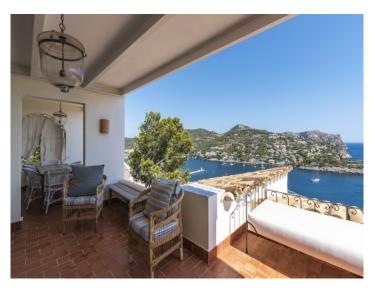

### Apartment with wonderful sea views in Port Andratx

living space: 70 m<sup>2</sup> Zwembad:  $\checkmark$ 

Slaapkamers: 2 LABEL\_ENERGIEKLA e

Badkamer: 2 SSE:

Terras/Balkon:

Uitzicht op zee: ✓ Prijs: € 990.000,-

#### Objektbeschrijving:

This apartment is situated above Port Andratx in a very well-maintained residential complex with communal pool and was completely renovated in 2010. It offers breathtaking views of the open sea and the harbour of Andratx.

Its living space is distributed over 3 rooms, 2 of which are bedrooms and the 3rd could be used as a storage room, laundry room or office, 2 bathrooms, one of which is en suite, a spacious living-terrace and an open living area.