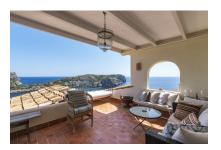

### Apartment with wonderful sea views in Port Andratx

living space: 70 m<sup>2</sup> Zwembad:  $\checkmark$ 

Slaapkamers: 2 LABEL\_ENERGIEKLA e

Badkamer: 2 SSE:

Terras/Balkon:

Uitzicht op zee: ✓ Prijs: € 990.000,-

#### Objektbeschrijving:

This apartment is situated above Port Andratx in a very well-maintained residential complex with communal pool and was completely renovated in 2010. It offers breathtaking views of the open sea and the harbour of Andratx.

Its living space is distributed over 3 rooms, 2 of which are bedrooms and the 3rd could be used as a storage room, laundry room or office, 2 bathrooms, one of which is en suite, a spacious living-terrace and an open living area.