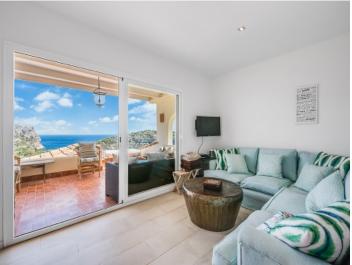

Its living space is distributed over 3 rooms, 2 of which are bedrooms and the 3rd could be used as a storage room, laundry room or office, 2 bathrooms, one of which is en suite, a spacious living-terrace and an open living area.