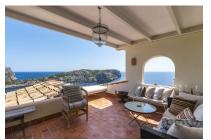

### Apartment with wonderful sea views in Port Andratx

living space: 70 m<sup>2</sup> Zwembad:  $\checkmark$ 

Slaapkamers: 2 LABEL\_ENERGIEKLA e

Badkamer: 2 SSE:

Terras/Balkon:

Uitzicht op zee: ✓ Prijs: € 990.000,-

#### Objektbeschrijving:

This apartment is situated above Port Andratx in a very well-maintained residential complex with communal pool and was completely renovated in 2010. It offers breathtaking views of the open sea and the harbour of Andratx.

Its living space is distributed over 3 rooms, 2 of which are bedrooms and the 3rd could be used as a storage room, laundry room or office, 2 bathrooms, one of which is en suite, a spacious living-terrace and an open living area.