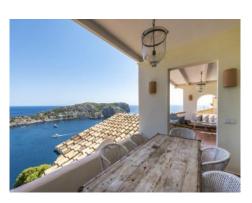

#### Objektbeschrijving:

This apartment is situated above Port Andratx in a very well-maintained residential complex with communal pool and was completely renovated in 2010. It offers breathtaking views of the open sea and the harbour of Andratx.

Its living space is distributed over 3 rooms, 2 of which are bedrooms and the 3rd could be used as a storage room, laundry room or office, 2 bathrooms, one of which is en suite, a spacious living-terrace and an open living area.