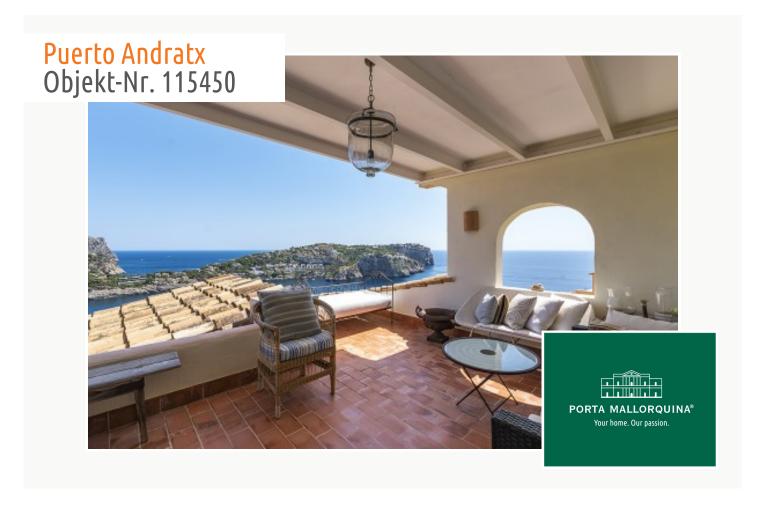

### Apartment with wonderful sea views in Port Andratx

living space: 70 m<sup>2</sup> Zwembad:  $\checkmark$ 

Slaapkamers: 2 LABEL\_ENERGIEKLA e

Badkamer: 2 SSE:

Terras/Balkon:

Uitzicht op zee: ✓ Prijs: € 990.000,-

#### Objektbeschrijving:

This apartment is situated above Port Andratx in a very well-maintained residential complex with communal pool and was completely renovated in 2010. It offers breathtaking views of the open sea and the harbour of Andratx.

Its living space is distributed over 3 rooms, 2 of which are bedrooms and the 3rd could be used as a storage room, laundry room or office, 2 bathrooms, one of which is en suite, a spacious living-terrace and an open living area.