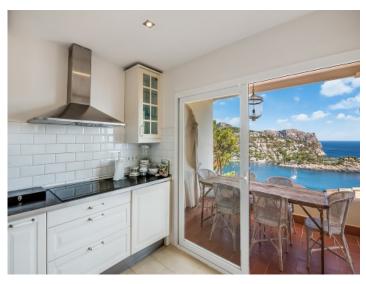

#### Objektbeschrijving:

This apartment is situated above Port Andratx in a very well-maintained residential complex with communal pool and was completely renovated in 2010. It offers breathtaking views of the open sea and the harbour of Andratx.

Its living space is distributed over 3 rooms, 2 of which are bedrooms and the 3rd could be used as a storage room, laundry room or office, 2 bathrooms, one of which is en suite, a spacious living-terrace and an open living area.