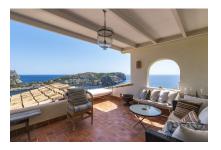

#### Objektbeschrijving:

This apartment is situated above Port Andratx in a very well-maintained residential complex with communal pool and was completely renovated in 2010. It offers breathtaking views of the open sea and the harbour of Andratx.

Its living space is distributed over 3 rooms, 2 of which are bedrooms and the 3rd could be used as a storage room, laundry room or office, 2 bathrooms, one of which is en suite, a spacious living-terrace and an open living area.