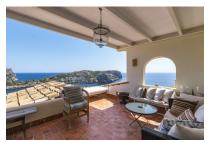

### Apartment with wonderful sea views in Port Andratx

living space: 70 m<sup>2</sup> Zwembad:  $\checkmark$ 

Slaapkamers: 2 LABEL\_ENERGIEKLA e

Badkamer: 2 SSE:

Terras/Balkon:

Uitzicht op zee: ✓ Prijs: € 990.000,-

#### Objektbeschrijving:

This apartment is situated above Port Andratx in a very well-maintained residential complex with communal pool and was completely renovated in 2010. It offers breathtaking views of the open sea and the harbour of Andratx.

Its living space is distributed over 3 rooms, 2 of which are bedrooms and the 3rd could be used as a storage room, laundry room or office, 2 bathrooms, one of which is en suite, a spacious living-terrace and an open living area.