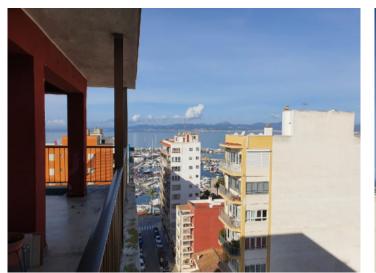

#### **Objektbeschrijving:**

This 10th floor penthouse apartment is situated on the 2nd sea line above the marina of El Arenal, not far from the beach.

Two newly-installed lifts access the apartment. Its 75 sqm of living space is distributed over a double bedroom, a single bedroom, a bathroom, a separate fitted kitchen and a large, bright living/dining area which is fitted with panorama windows providing beautiful views over the rooftops of Arenal as far as the Tramuntana mountains.

The approx. 6 sqm balcony has ample space for a small table and chairs and invites you to enjoy the views over the sea.

All information is correct to the best of our knowledge. Errors and prior sale excepted. This prospectus is purely for information purposes. Only the notarized deed of sale is legally binding.