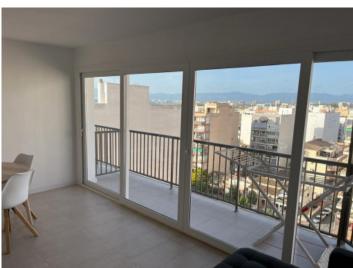

#### **Objektbeschrijving:**

This 10th floor penthouse apartment is situated on the 2nd sea line above the marina of El Arenal, not far from the beach.

Two newly-installed lifts access the apartment. Its 75 sqm of living space is distributed over a double bedroom, a single bedroom, a bathroom, a separate fitted kitchen and a large, bright living/dining area which is fitted with panorama windows providing beautiful views over the rooftops of Arenal as far as the Tramuntana mountains.

The approx. 6 sqm balcony has ample space for a small table and chairs and invites you to enjoy the views over the sea.

All information is correct to the best of our knowledge. Errors and prior sale excepted. This prospectus is purely for information purposes. Only the notarized deed of sale is legally binding.