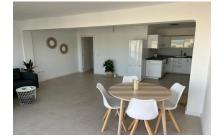

#### **Objektbeschrijving:**

This 10th floor penthouse apartment is situated on the 2nd sea line above the marina of El Arenal, not far from the beach.

Two newly-installed lifts access the apartment. Its 75 sqm of living space is distributed over a double bedroom, a single bedroom, a bathroom, a separate fitted kitchen and a large, bright living/dining area which is fitted with panorama windows providing beautiful views over the rooftops of Arenal as far as the Tramuntana mountains.

The approx. 6 sqm balcony has ample space for a small table and chairs and invites you to enjoy the views over the sea.

All information is correct to the best of our knowledge. Errors and prior sale excepted. This prospectus is purely for information purposes. Only the notarized deed of sale is legally binding.