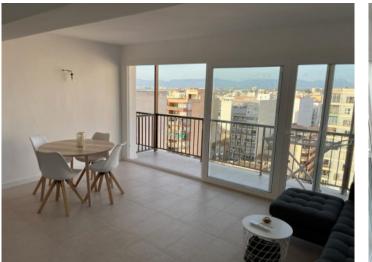

#### **Objektbeschrijving:**

This 10th floor penthouse apartment is situated on the 2nd sea line above the marina of El Arenal, not far from the beach.

Two newly-installed lifts access the apartment. Its 75 sqm of living space is distributed over a double bedroom, a single bedroom, a bathroom, a separate fitted kitchen and a large, bright living/dining area which is fitted with panorama windows providing beautiful views over the rooftops of Arenal as far as the Tramuntana mountains.

The approx. 6 sqm balcony has ample space for a small table and chairs and invites you to enjoy the views over the sea.

All information is correct to the best of our knowledge. Errors and prior sale excepted. This prospectus is purely for information purposes. Only the notarized deed of sale is legally binding.