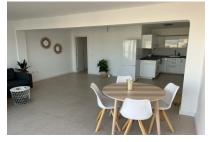

#### **Objektbeschrijving:**

This 10th floor penthouse apartment is situated on the 2nd sea line above the marina of El Arenal, not far from the beach.

Two newly-installed lifts access the apartment. Its 75 sqm of living space is distributed over a double bedroom, a single bedroom, a bathroom, a separate fitted kitchen and a large, bright living/dining area which is fitted with panorama windows providing beautiful views over the rooftops of Arenal as far as the Tramuntana mountains.

The approx. 6 sqm balcony has ample space for a small table and chairs and invites you to enjoy the views over the sea.

All information is correct to the best of our knowledge. Errors and prior sale excepted. This prospectus is purely for information purposes. Only the notarized deed of sale is legally binding.