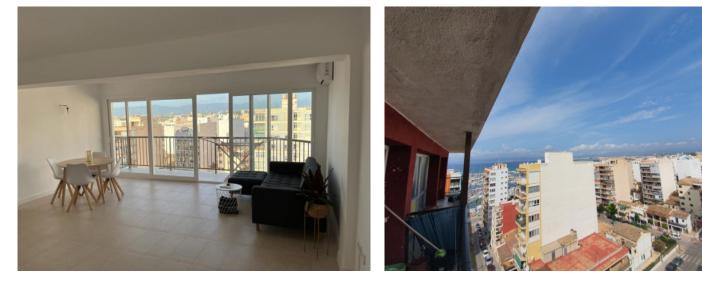

#### **Objektbeschrijving:**

This 10th floor penthouse apartment is situated on the 2nd sea line above the marina of El Arenal, not far from the beach.

Two newly-installed lifts access the apartment. Its 75 sqm of living space is distributed over a double bedroom, a single bedroom, a bathroom, a separate fitted kitchen and a large, bright living/dining area which is fitted with panorama windows providing beautiful views over the rooftops of Arenal as far as the Tramuntana mountains.

The approx. 6 sqm balcony has ample space for a small table and chairs and invites you to enjoy the views over the sea.

All information is correct to the best of our knowledge. Errors and prior sale excepted. This prospectus is purely for information purposes. Only the notarized deed of sale is legally binding.