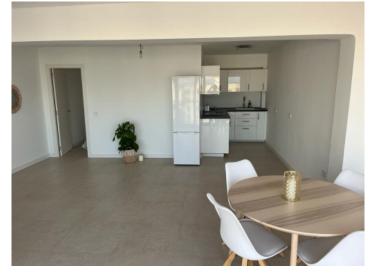

#### **Objektbeschrijving:**

This 10th floor penthouse apartment is situated on the 2nd sea line above the marina of El Arenal, not far from the beach.

Two newly-installed lifts access the apartment. Its 75 sqm of living space is distributed over a double bedroom, a single bedroom, a bathroom, a separate fitted kitchen and a large, bright living/dining area which is fitted with panorama windows providing beautiful views over the rooftops of Arenal as far as the Tramuntana mountains.