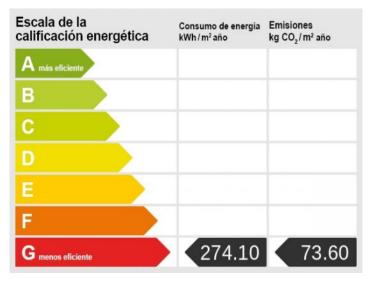

# Penthouse apartment close to the beach in s'Arenal

| living space:<br>Slaapkamers:<br>Badkamer: | 66 m²<br>2<br>1 | Zwembad:<br>LABEL_ENERGIEKLA<br>SSE: | -<br>g      |
|--------------------------------------------|-----------------|--------------------------------------|-------------|
| Terras/Balkon:<br>Uitzicht op zee:         | $\checkmark$    | Prijs:                               | € 230.000,- |