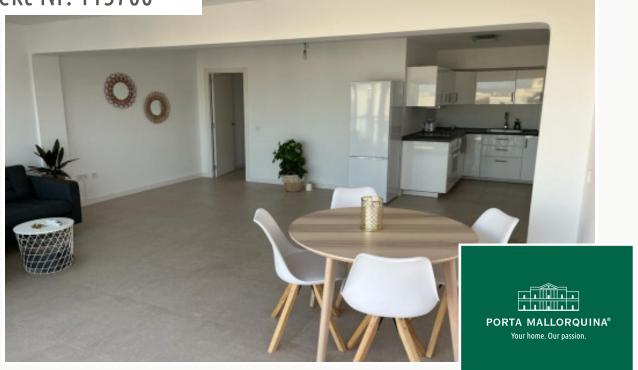

#### **Objektbeschrijving:**

This 10th floor penthouse apartment is situated on the 2nd sea line above the marina of El Arenal, not far from the beach.

Two newly-installed lifts access the apartment. Its 75 sqm of living space is distributed over a double bedroom, a single bedroom, a bathroom, a separate fitted kitchen and a large, bright living/dining area which is fitted with panorama windows providing beautiful views over the rooftops of Arenal as far as the Tramuntana mountains.

The approx. 6 sqm balcony has ample space for a small table and chairs and invites you to enjoy the views over the sea.

All information is correct to the best of our knowledge. Errors and prior sale excepted. This prospectus is purely for information purposes. Only the notarized deed of sale is legally binding.