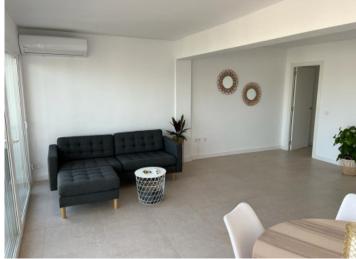

#### **Objektbeschrijving:**

This 10th floor penthouse apartment is situated on the 2nd sea line above the marina of El Arenal, not far from the beach.

Two newly-installed lifts access the apartment. Its 75 sqm of living space is distributed over a double bedroom, a single bedroom, a bathroom, a separate fitted kitchen and a large, bright living/dining area which is fitted with panorama windows providing beautiful views over the rooftops of Arenal as far as the Tramuntana mountains.