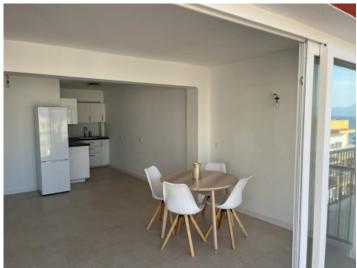

#### **Objektbeschrijving:**

This 10th floor penthouse apartment is situated on the 2nd sea line above the marina of El Arenal, not far from the beach.

Two newly-installed lifts access the apartment. Its 75 sqm of living space is distributed over a double bedroom, a single bedroom, a bathroom, a separate fitted kitchen and a large, bright living/dining area which is fitted with panorama windows providing beautiful views over the rooftops of Arenal as far as the Tramuntana mountains.