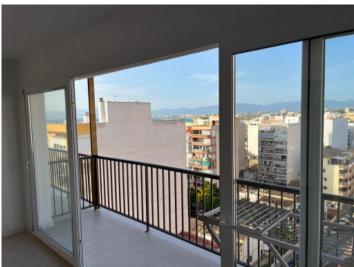

#### **Objektbeschrijving:**

This 10th floor penthouse apartment is situated on the 2nd sea line above the marina of El Arenal, not far from the beach.

Two newly-installed lifts access the apartment. Its 75 sqm of living space is distributed over a double bedroom, a single bedroom, a bathroom, a separate fitted kitchen and a large, bright living/dining area which is fitted with panorama windows providing beautiful views over the rooftops of Arenal as far as the Tramuntana mountains.

The approx. 6 sqm balcony has ample space for a small table and chairs and invites you to enjoy the views over the sea.

All information is correct to the best of our knowledge. Errors and prior sale excepted. This prospectus is purely for information purposes. Only the notarized deed of sale is legally binding.