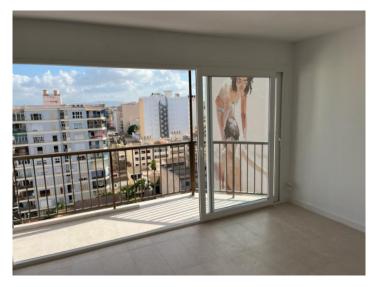

#### **Objektbeschrijving:**

This 10th floor penthouse apartment is situated on the 2nd sea line above the marina of El Arenal, not far from the beach.

Two newly-installed lifts access the apartment. Its 75 sqm of living space is distributed over a double bedroom, a single bedroom, a bathroom, a separate fitted kitchen and a large, bright living/dining area which is fitted with panorama windows providing beautiful views over the rooftops of Arenal as far as the Tramuntana mountains.

The approx. 6 sqm balcony has ample space for a small table and chairs and invites you to enjoy the views over the sea.

All information is correct to the best of our knowledge. Errors and prior sale excepted. This prospectus is purely for information purposes. Only the notarized deed of sale is legally binding.