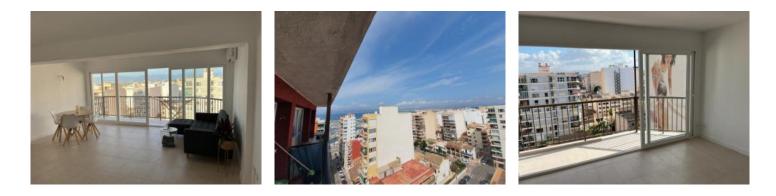

#### **Objektbeschrijving:**

This 10th floor penthouse apartment is situated on the 2nd sea line above the marina of El Arenal, not far from the beach.

Two newly-installed lifts access the apartment. Its 75 sqm of living space is distributed over a double bedroom, a single bedroom, a bathroom, a separate fitted kitchen and a large, bright living/dining area which is fitted with panorama windows providing beautiful views over the rooftops of Arenal as far as the Tramuntana mountains.

The approx. 6 sqm balcony has ample space for a small table and chairs and invites you to enjoy the views over the sea.

All information is correct to the best of our knowledge. Errors and prior sale excepted. This prospectus is purely for information purposes. Only the notarized deed of sale is legally binding.