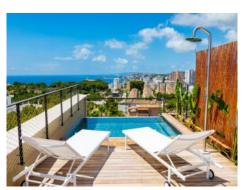

The collection of buildings is located between "Panorama Palma Bay" and "Bellver Castle".

This duplex penthouse has a total area of 136 sqm distributed over 2 bedrooms with bathrooms en suite, a guest WC, a utility room, a dressing area, and a large kitchen and living area with terrace. The spacious roof terrace with panoramic sea views has an outside summer kitchen with seating area and a pool with an area for sunbathing.