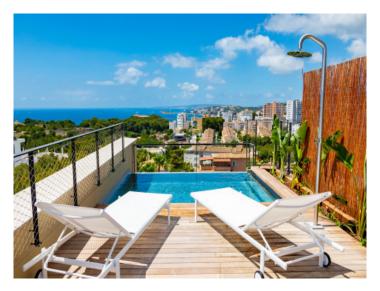

The collection of buildings is located between "Panorama Palma Bay" and "Bellver Castle".

This duplex penthouse has a total area of 136 sqm distributed over 2 bedrooms with bathrooms en suite, a guest WC, a utility room, a dressing area, and a large kitchen and living area with terrace. The spacious roof terrace with panoramic sea views has an outside summer kitchen with seating area and a pool with an area for sunbathing.

#### Locatie en omgeving:

Due to its elevated location, bordering with the wonderful Parc de Bellver with the famous Bellver castle, the beautiful area of Bonanova provides wonderful views over the whole of the bay of Palma, the open sea and the mountains.