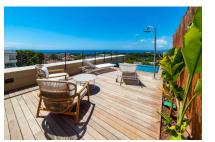

The collection of buildings is located between "Panorama Palma Bay" and "Bellver Castle".

This duplex penthouse has a total area of 136 sqm distributed over 2 bedrooms with bathrooms en suite, a guest WC, a utility room, a dressing area, and a large kitchen and living area with terrace. The spacious roof terrace with panoramic sea views has an outside summer kitchen with seating area and a pool with an area for sunbathing.

Further features include a fully equipped, air-conditioned fitness area and 2 garage parking places with storage room.

The orientation is to the east and the west.