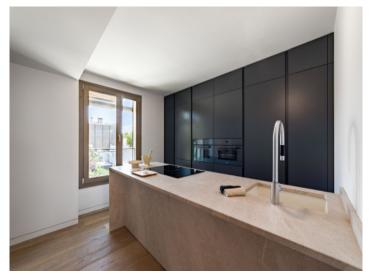

The collection of buildings is located between "Panorama Palma Bay" and "Bellver Castle".

This duplex penthouse has a total area of 136 sqm distributed over 2 bedrooms with bathrooms en suite, a guest WC, a utility room, a dressing area, and a large kitchen and living area with terrace. The spacious roof terrace with panoramic sea views has an outside summer kitchen with seating area and a pool with an area for sunbathing.

Further features include a fully equipped, air-conditioned fitness area and 2 garage parking places with storage room.

The orientation is to the east and the west.