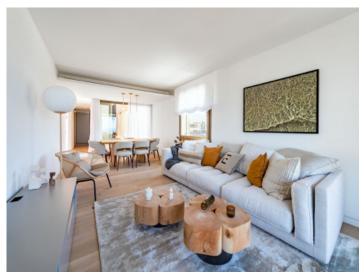

The collection of buildings is located between "Panorama Palma Bay" and "Bellver Castle".

This duplex penthouse has a total area of 136 sqm distributed over 2 bedrooms with bathrooms en suite, a guest WC, a utility room, a dressing area, and a large kitchen and living area with terrace. The spacious roof terrace with panoramic sea views has an outside summer kitchen with seating area and a pool with an area for sunbathing.