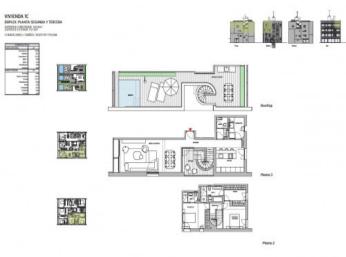

The collection of buildings is located between "Panorama Palma Bay" and "Bellver Castle".

This duplex penthouse has a total area of 136 sqm distributed over 2 bedrooms with bathrooms en suite, a guest WC, a utility room, a dressing area, and a large kitchen and living area with terrace. The spacious roof terrace with panoramic sea views has an outside summer kitchen with seating area and a pool with an area for sunbathing.

Further features include a fully equipped, air-conditioned fitness area and 2 garage parking places with storage room.

The orientation is to the east and the west.