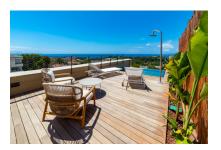

The collection of buildings is located between "Panorama Palma Bay" and "Bellver Castle".

This duplex penthouse has a total area of 136 sqm distributed over 2 bedrooms with bathrooms en suite, a guest WC, a utility room, a dressing area, and a large kitchen and living area with terrace. The spacious roof terrace with panoramic sea views has an outside summer kitchen with seating area and a pool with an area for sunbathing.

Further features include a fully equipped, air-conditioned fitness area and 2 garage parking places with storage room.

The orientation is to the east and the west.