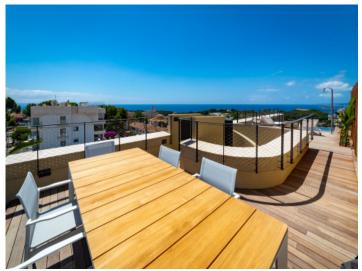

The collection of buildings is located between "Panorama Palma Bay" and "Bellver Castle".

This duplex penthouse has a total area of 136 sqm distributed over 2 bedrooms with bathrooms en suite, a guest WC, a utility room, a dressing area, and a large kitchen and living area with terrace. The spacious roof terrace with panoramic sea views has an outside summer kitchen with seating area and a pool with an area for sunbathing.

#### Locatie en omgeving:

Due to its elevated location, bordering with the wonderful Parc de Bellver with the famous Bellver castle, the beautiful area of Bonanova provides wonderful views over the whole of the bay of Palma, the open sea and the mountains.