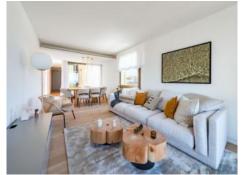

The collection of buildings is located between "Panorama Palma Bay" and "Bellver Castle".

This duplex penthouse has a total area of 136 sqm distributed over 2 bedrooms with bathrooms en suite, a guest WC, a utility room, a dressing area, and a large kitchen and living area with terrace. The spacious roof terrace with panoramic sea views has an outside summer kitchen with seating area and a pool with an area for sunbathing.