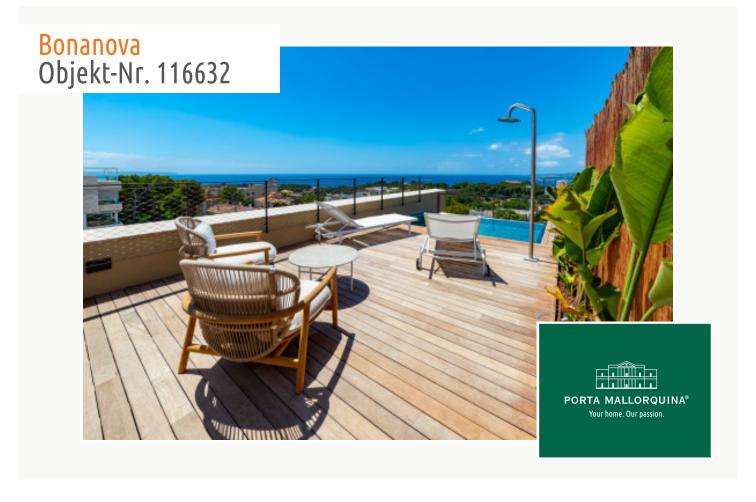

# Exclusive, luxurious, high-quality, 2-bedroom duplex penthouse with sea views and pool in Bonanova

living space: 136 m<sup>2</sup> Zwembad:

Slaapkamers: 2 LABEL\_ENERGIEKLA in voorbereiding

Badkamer: 3 SSE:

The collection of buildings is located between "Panorama Palma Bay" and "Bellver Castle".

This duplex penthouse has a total area of 136 sqm distributed over 2 bedrooms with bathrooms en suite, a guest WC, a utility room, a dressing area, and a large kitchen and living area with terrace. The spacious roof terrace with panoramic sea views has an outside summer kitchen with seating area and a pool with an area for sunbathing.

#### Locatie en omgeving:

Due to its elevated location, bordering with the wonderful Parc de Bellver with the famous Bellver castle, the beautiful area of Bonanova provides wonderful views over the whole of the bay of Palma, the open sea and the mountains.