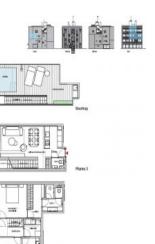

### **Objektbeschrijving:**

Parallel East & West' presents itself with 2 innovative buildings, each with 6 luxury flats, which optionally have a private swimming pool, their own garden or a protected roof terrace with panoramic views over the bay of Palma, Cala Major and Illetas.

The building ensemble is located between the polarities of "Panorama Palma Bay" and "Bellver Castle".

This duplex, 2-level penthouse has a total area of 106 sqm distributed over 2 bedrooms with bathrooms en suite, a guest WC, an utility room, a dressing area, and a large kitchen and living area with terrace. The beautiful roof terrace with panoramic and sea views has a seating area and a pool with an area for sunbathing.

There is also a fully equipped, air-conditioned fitness area. One garage spaces with storage room is included in the purchase price. Orientation: E/W

All information is correct to the best of our knowledge. Errors and prior sale excepted. This prospectus is purely for information purposes. Only the notarized deed of sale is legally binding.