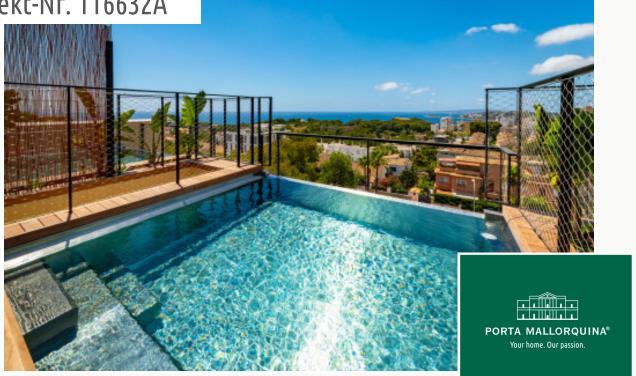

The building ensemble is located between the polarities of "Panorama Palma Bay" and "Bellver Castle".

This duplex, 2-level penthouse has a total area of 106 sqm distributed over 2 bedrooms with bathrooms en suite, a guest WC, an utility room, a dressing area, and a large kitchen and living area with terrace. The beautiful roof terrace with panoramic and sea views has a seating area and a pool with an area for sunbathing.

#### Locatie en omgeving:

Due to its elevated location, bordering with the wonderful Parc de Bellver with the famous Bellver castle, the beautiful area of Bonanova provides wonderful views over the whole of the bay of Palma, the open sea and the mountains.