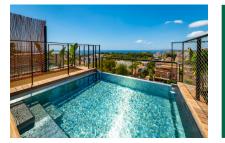

The building ensemble is located between the polarities of "Panorama Palma Bay" and "Bellver Castle".

This duplex, 2-level penthouse has a total area of 106 sqm distributed over 2 bedrooms with bathrooms en suite, a guest WC, an utility room, a dressing area, and a large kitchen and living area with terrace. The beautiful roof terrace with panoramic and sea views has a seating area and a pool with an area for sunbathing.