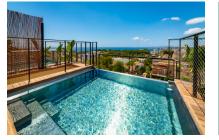

The building ensemble is located between the polarities of "Panorama Palma Bay" and "Bellver Castle".

This duplex, 2-level penthouse has a total area of 106 sqm distributed over 2 bedrooms with bathrooms en suite, a guest WC, an utility room, a dressing area, and a large kitchen and living area with terrace. The beautiful roof terrace with panoramic and sea views has a seating area and a pool with an area for sunbathing.