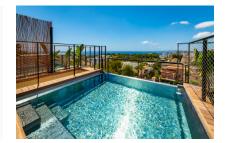

The building ensemble is located between the polarities of "Panorama Palma Bay" and "Bellver Castle".

This duplex, 2-level penthouse has a total area of 106 sqm distributed over 2 bedrooms with bathrooms en suite, a guest WC, an utility room, a dressing area, and a large kitchen and living area with terrace. The beautiful roof terrace with panoramic and sea views has a seating area and a pool with an area for sunbathing.

#### Locatie en omgeving:

Due to its elevated location, bordering with the wonderful Parc de Bellver with the famous Bellver castle, the beautiful area of Bonanova provides wonderful views over the whole of the bay of Palma, the open sea and the mountains.