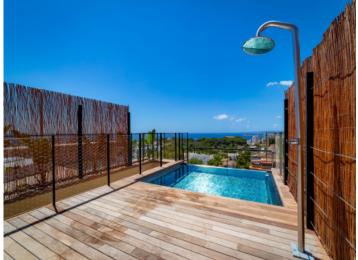

The building ensemble is located between the polarities of "Panorama Palma Bay" and "Bellver Castle".

This duplex, 2-level penthouse has a total area of 106 sqm distributed over 2 bedrooms with bathrooms en suite, a guest WC, an utility room, a dressing area, and a large kitchen and living area with terrace. The beautiful roof terrace with panoramic and sea views has a seating area and a pool with an area for sunbathing.