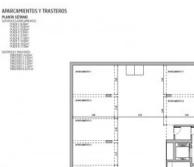

The building ensemble is located between the polarities of "Panorama Palma Bay" and "Bellver Castle".

This duplex, 2-level penthouse has a total area of 106 sqm distributed over 2 bedrooms with bathrooms en suite, a guest WC, an utility room, a dressing area, and a large kitchen and living area with terrace. The beautiful roof terrace with panoramic and sea views has a seating area and a pool with an area for sunbathing.

There is also a fully equipped, air-conditioned fitness area. One garage spaces with storage room is included in the purchase price. Orientation: E/W

All information is correct to the best of our knowledge. Errors and prior sale excepted. This prospectus is purely for information purposes. Only the notarized deed of sale is legally binding.