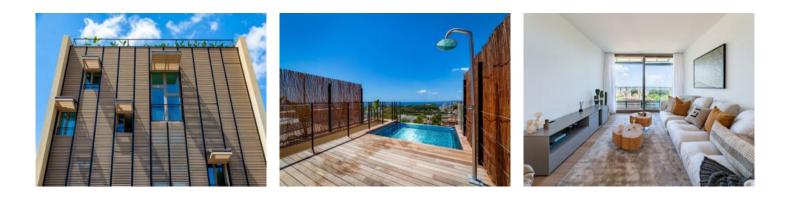

### **Objektbeschrijving:**

Parallel East & West' presents itself with 2 innovative buildings, each with 6 luxury flats, which optionally have a private swimming pool, their own garden or a protected roof terrace with panoramic views over the bay of Palma, Cala Major and Illetas.

The building ensemble is located between the polarities of "Panorama Palma Bay" and "Bellver Castle".

This duplex, 2-level penthouse has a total area of 106 sqm distributed over 2 bedrooms with bathrooms en suite, a guest WC, an utility room, a dressing area, and a large kitchen and living area with terrace. The beautiful roof terrace with panoramic and sea views has a seating area and a pool with an area for sunbathing.