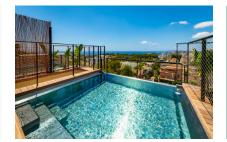

The building ensemble is located between the polarities of "Panorama Palma Bay" and "Bellver Castle".

This duplex, 2-level penthouse has a total area of 106 sqm distributed over 2 bedrooms with bathrooms en suite, a guest WC, an utility room, a dressing area, and a large kitchen and living area with terrace. The beautiful roof terrace with panoramic and sea views has a seating area and a pool with an area for sunbathing.

#### Locatie en omgeving:

Due to its elevated location, bordering with the wonderful Parc de Bellver with the famous Bellver castle, the beautiful area of Bonanova provides wonderful views over the whole of the bay of Palma, the open sea and the mountains.