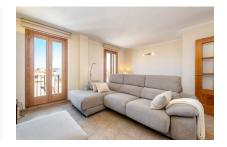

#### Objektbeschrijving:

This attractive city-apartment is located in a well-maintained building on a quiet street only a short walk away from the Plaza.

The building was built in 2007 and has a lift.

Although relatively compact the apartment is small but charming and consists of 2 bedrooms, 2 bathrooms, a living/dining area with balcony, a kitchen and a laundry room with a total of 86 sqm constructed area.

The apartment is in very good, well maintained condition and is equipped with hot/cold air conditioning and double-glazed aluminum windows.

Ancillary costs are 60 € per month, and If required a parking space can be rented for 50 € per month.