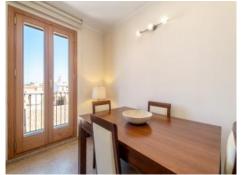

#### Objektbeschrijving:

This attractive city-apartment is located in a well-maintained building on a quiet street only a short walk away from the Plaza.

The building was built in 2007 and has a lift.

Although relatively compact the apartment is small but charming and consists of 2 bedrooms, 2 bathrooms, a living/dining area with balcony, a kitchen and a laundry room with a total of 86 sqm constructed area.

The apartment is in very good, well maintained condition and is equipped with hot/cold air conditioning and double-glazed aluminum windows.

Ancillary costs are 60 € per month, and If required a parking space can be rented for 50 € per month.