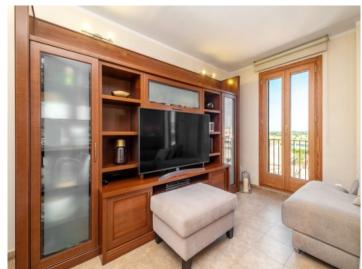

#### Objektbeschrijving:

This attractive city-apartment is located in a well-maintained building on a quiet street only a short walk away from the Plaza.

The building was built in 2007 and has a lift.

Although relatively compact the apartment is small but charming and consists of 2 bedrooms, 2 bathrooms, a living/dining area with balcony, a kitchen and a laundry room with a total of 86 sqm constructed area.

The apartment is in very good, well maintained condition and is equipped with hot/cold air conditioning and double-glazed aluminum windows.

Ancillary costs are 60 € per month, and If required a parking space can be rented for 50 € per month.