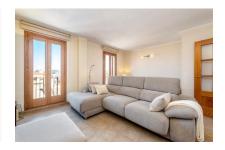

#### Objektbeschrijving:

This attractive city-apartment is located in a well-maintained building on a quiet street only a short walk away from the Plaza.

The building was built in 2007 and has a lift.

Although relatively compact the apartment is small but charming and consists of 2 bedrooms, 2 bathrooms, a living/dining area with balcony, a kitchen and a laundry room with a total of 86 sqm constructed area.

The apartment is in very good, well maintained condition and is equipped with hot/cold air conditioning and double-glazed aluminum windows.

Ancillary costs are 60 € per month, and If required a parking space can be rented for 50 € per month.