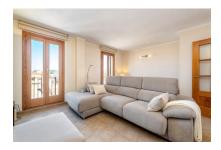

#### Objektbeschrijving:

This attractive city-apartment is located in a well-maintained building on a quiet street only a short walk away from the Plaza.

The building was built in 2007 and has a lift.

Although relatively compact the apartment is small but charming and consists of 2 bedrooms, 2 bathrooms, a living/dining area with balcony, a kitchen and a laundry room with a total of 86 sqm constructed area.

The apartment is in very good, well maintained condition and is equipped with hot/cold air conditioning and double-glazed aluminum windows.

Ancillary costs are 60 € per month, and If required a parking space can be rented for 50 € per month.