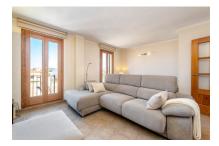

#### Objektbeschrijving:

This attractive city-apartment is located in a well-maintained building on a quiet street only a short walk away from the Plaza.

The building was built in 2007 and has a lift.

Although relatively compact the apartment is small but charming and consists of 2 bedrooms, 2 bathrooms, a living/dining area with balcony, a kitchen and a laundry room with a total of 86 sqm constructed area.

The apartment is in very good, well maintained condition and is equipped with hot/cold air conditioning and double-glazed aluminum windows.

Ancillary costs are 60 € per month, and If required a parking space can be rented for 50 € per month.