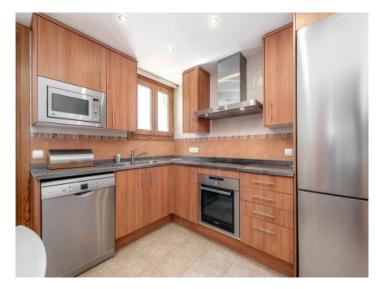

#### Objektbeschrijving:

This attractive city-apartment is located in a well-maintained building on a quiet street only a short walk away from the Plaza.

The building was built in 2007 and has a lift.

Although relatively compact the apartment is small but charming and consists of 2 bedrooms, 2 bathrooms, a living/dining area with balcony, a kitchen and a laundry room with a total of 86 sqm constructed area.

The apartment is in very good, well maintained condition and is equipped with hot/cold air conditioning and double-glazed aluminum windows.

Ancillary costs are 60 € per month, and If required a parking space can be rented for 50 € per month.