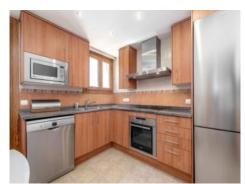

#### Objektbeschrijving:

This attractive city-apartment is located in a well-maintained building on a quiet street only a short walk away from the Plaza.

The building was built in 2007 and has a lift.

Although relatively compact the apartment is small but charming and consists of 2 bedrooms, 2 bathrooms, a living/dining area with balcony, a kitchen and a laundry room with a total of 86 sqm constructed area.

The apartment is in very good, well maintained condition and is equipped with hot/cold air conditioning and double-glazed aluminum windows.

Ancillary costs are 60 € per month, and If required a parking space can be rented for 50 € per month.