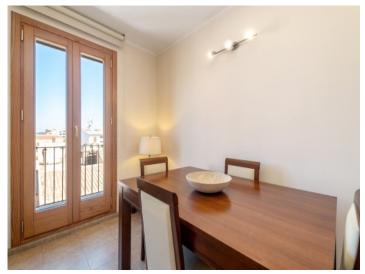

#### Objektbeschrijving:

This attractive city-apartment is located in a well-maintained building on a quiet street only a short walk away from the Plaza.

The building was built in 2007 and has a lift.

Although relatively compact the apartment is small but charming and consists of 2 bedrooms, 2 bathrooms, a living/dining area with balcony, a kitchen and a laundry room with a total of 86 sqm constructed area.

The apartment is in very good, well maintained condition and is equipped with hot/cold air conditioning and double-glazed aluminum windows.

Ancillary costs are 60 € per month, and If required a parking space can be rented for 50 € per month.