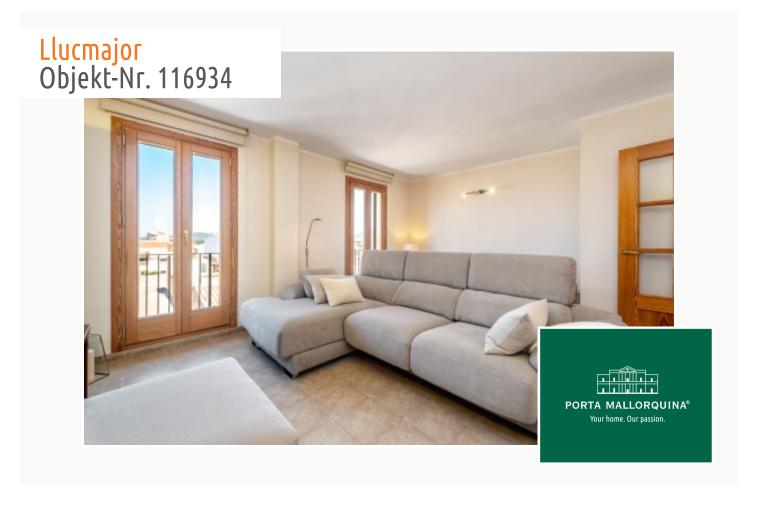

#### Objektbeschrijving:

This attractive city-apartment is located in a well-maintained building on a quiet street only a short walk away from the Plaza.

The building was built in 2007 and has a lift.

Although relatively compact the apartment is small but charming and consists of 2 bedrooms, 2 bathrooms, a living/dining area with balcony, a kitchen and a laundry room with a total of 86 sqm constructed area.

The apartment is in very good, well maintained condition and is equipped with hot/cold air conditioning and double-glazed aluminum windows.

Ancillary costs are 60 € per month, and If required a parking space can be rented for 50 € per month.