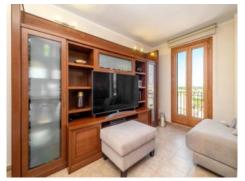

#### Objektbeschrijving:

This attractive city-apartment is located in a well-maintained building on a quiet street only a short walk away from the Plaza.

The building was built in 2007 and has a lift.

Although relatively compact the apartment is small but charming and consists of 2 bedrooms, 2 bathrooms, a living/dining area with balcony, a kitchen and a laundry room with a total of 86 sqm constructed area.

The apartment is in very good, well maintained condition and is equipped with hot/cold air conditioning and double-glazed aluminum windows.

Ancillary costs are 60 € per month, and If required a parking space can be rented for 50 € per month.