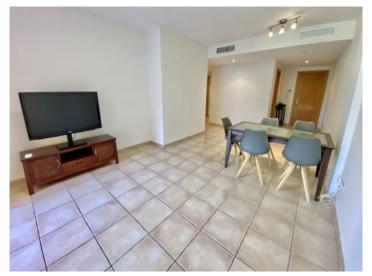

The spacious ground-floor apartment has 2 bedrooms with fitted wardrobes, one of which has an en-suite bathroom and both of which access their own terrace, and a fully-equipped kitchen with an adequately large utility room.