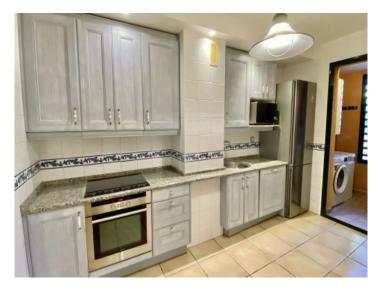

The spacious ground-floor apartment has 2 bedrooms with fitted wardrobes, one of which has an en-suite bathroom and both of which access their own terrace, and a fully-equipped kitchen with an adequately large utility room.