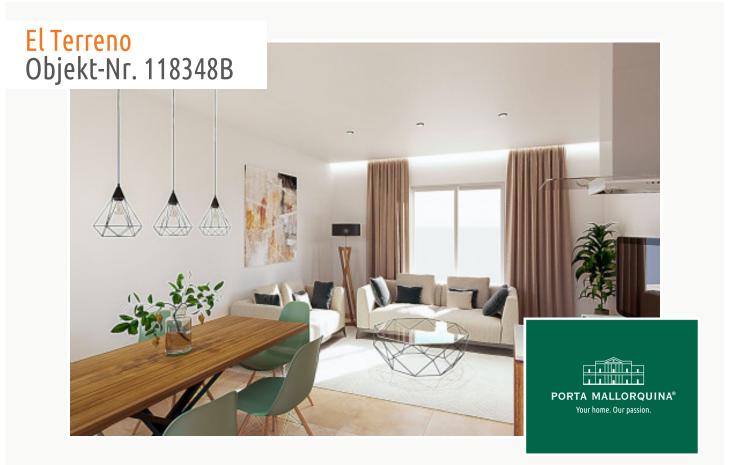

#### **Objektbeschrijving:**

This exclusive project consists of 8 newly-built apartments in the district of El Terreno in Palma, a prime location near to the Paseo Maritimo and Santa Catalina, with the unbelievable Bellver forest only a few minutes walk away.

The philosophy of the project is to combine elegant, modern design with high-quality fittings and comfort in order to create a pleasant home for its occupants.

This charming ground floor apartment with 95 sqm of living space consists of a modern living room with integrated kitchen, 3 bedrooms, one of which is en suite, and a laundry room. Included in the price of each living unit is a parking space and a storage room.

Completion is planned for the summer of 2023.

Further features include centralised air conditioning, underfloor heating in the bathrooms, kitchen fully-equipped with electrical appliances, aerothermic warm water, heating and cooling, doors of painted wood, aluminium windows and Mallorcan blinds.