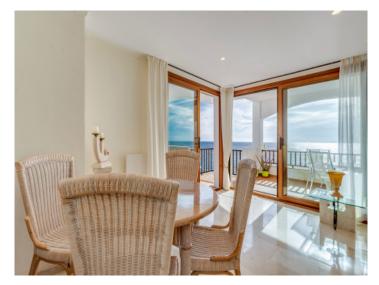

Its living area is distributed over a living/dining area with fireplace, an open, fully-equipped kitchen, and 3 bedrooms and 2 bathrooms, one of which is en suite. Large windows and sliding doors allow the entry of ample natural light..