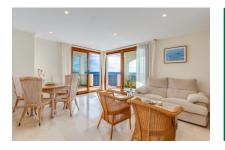

Its living area is distributed over a living/dining area with fireplace, an open, fully-equipped kitchen, and 3 bedrooms and 2 bathrooms, one of which is en suite. Large windows and sliding doors allow the entry of ample natural light..