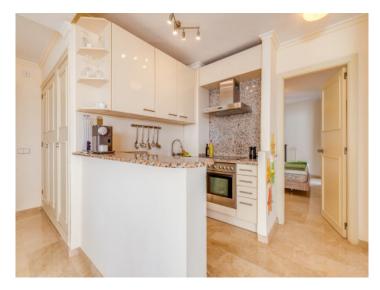

Its living area is distributed over a living/dining area with fireplace, an open, fully-equipped kitchen, and 3 bedrooms and 2 bathrooms, one of which is en suite. Large windows and sliding doors allow the entry of ample natural light..