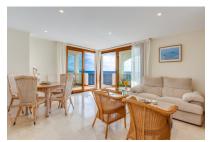

#### Objektbeschrijving:

This beautiful apartment is situated only 5-10 minutes walk from the beach in a residential/hotel complex in Cala D'Or. It impresses with its unique location on the 1st line of the sea and offers sensational views over the open sea.

Its living area is distributed over a living/dining area with fireplace, an open, fully-equipped kitchen, and 3 bedrooms and 2 bathrooms, one of which is en suite. Large windows and sliding doors allow the entry of ample natural light..

From the covered terrace breathtaking panoramic views of the beautiful coastline and turquoise-blue sea can be enjoyed at all times of the day, and experiencing wonderful summer nights with the sound of the sea and the Mediterranean breeze!