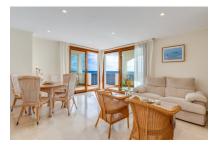

Its living area is distributed over a living/dining area with fireplace, an open, fully-equipped kitchen, and 3 bedrooms and 2 bathrooms, one of which is en suite. Large windows and sliding doors allow the entry of ample natural light..

From the covered terrace breathtaking panoramic views of the beautiful coastline and turquoise-blue sea can be enjoyed at all times of the day, and experiencing wonderful summer nights with the sound of the sea and the Mediterranean breeze!