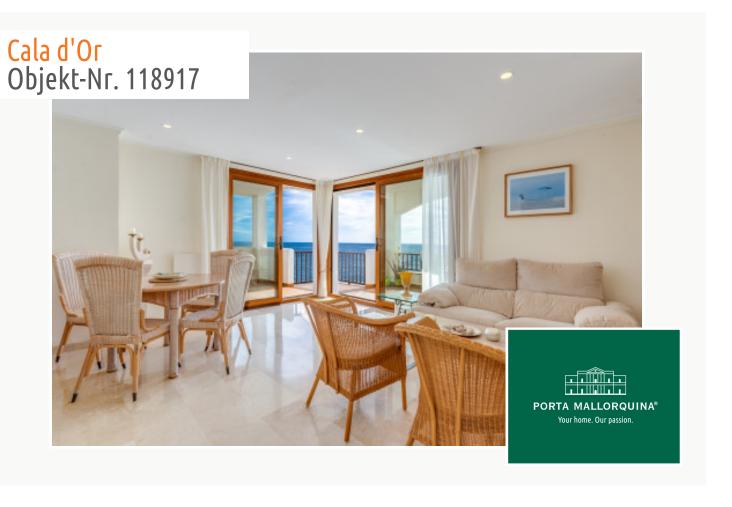

# Attractive corner apartment with spectacular sea views on the 1st sea line of Cala d'Or

living space: 96 m<sup>2</sup> Zwembad:

Slaapkamers: 3 LABEL\_ENERGIEKLA g

Badkamer: 2 SSE:

Terras/Balkon: ✓

Uitzicht op zee: ✓ Prijs: € 499.000,-

#### Objektbeschrijving:

This beautiful apartment is situated only 5-10 minutes walk from the beach in a residential/hotel complex in Cala D'Or. It impresses with its unique location on the 1st line of the sea and offers sensational views over the open sea.

Its living area is distributed over a living/dining area with fireplace, an open, fully-equipped kitchen, and 3 bedrooms and 2 bathrooms, one of which is en suite. Large windows and sliding doors allow the entry of ample natural light..

From the covered terrace breathtaking panoramic views of the beautiful coastline and turquoise-blue sea can be enjoyed at all times of the day, and experiencing wonderful summer nights with the sound of the sea and the Mediterranean breeze!