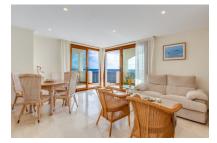

Its living area is distributed over a living/dining area with fireplace, an open, fully-equipped kitchen, and 3 bedrooms and 2 bathrooms, one of which is en suite. Large windows and sliding doors allow the entry of ample natural light..

From the covered terrace breathtaking panoramic views of the beautiful coastline and turquoise-blue sea can be enjoyed at all times of the day, and experiencing wonderful summer nights with the sound of the sea and the Mediterranean breeze!