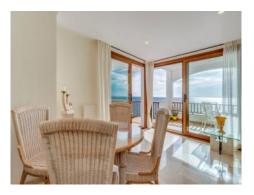

Its living area is distributed over a living/dining area with fireplace, an open, fully-equipped kitchen, and 3 bedrooms and 2 bathrooms, one of which is en suite. Large windows and sliding doors allow the entry of ample natural light..