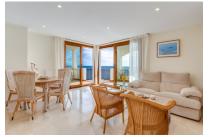

Its living area is distributed over a living/dining area with fireplace, an open, fully-equipped kitchen, and 3 bedrooms and 2 bathrooms, one of which is en suite. Large windows and sliding doors allow the entry of ample natural light..

From the covered terrace breathtaking panoramic views of the beautiful coastline and turquoise-blue sea can be enjoyed at all times of the day, and experiencing wonderful summer nights with the sound of the sea and the Mediterranean breeze!