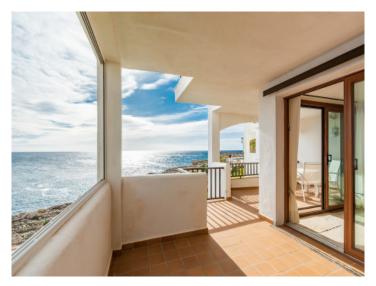

Its living area is distributed over a living/dining area with fireplace, an open, fully-equipped kitchen, and 3 bedrooms and 2 bathrooms, one of which is en suite. Large windows and sliding doors allow the entry of ample natural light..

From the covered terrace breathtaking panoramic views of the beautiful coastline and turquoise-blue sea can be enjoyed at all times of the day, and experiencing wonderful summer nights with the sound of the sea and the Mediterranean breeze!