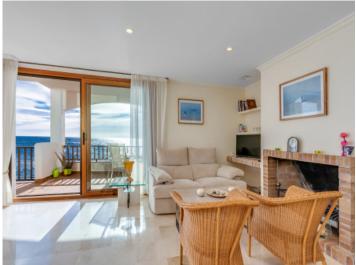

Its living area is distributed over a living/dining area with fireplace, an open, fully-equipped kitchen, and 3 bedrooms and 2 bathrooms, one of which is en suite. Large windows and sliding doors allow the entry of ample natural light..