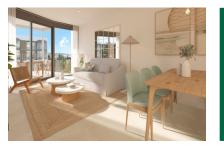

The modern apartment is located on the second floor and offers a constructed living area of 55.50 sqm, a bedroom with en-suite bathroom and an open-plan living/dining area with a fully equipped fitted kitchen.

The communal area enriches the offer with a fully equipped fitness room and a communal pool, which is refined with a refreshing salt water chlorination.

The highlight of this apartment is the spacious 16.30 sqm covered terrace, ideal for pleasant evenings in good company.