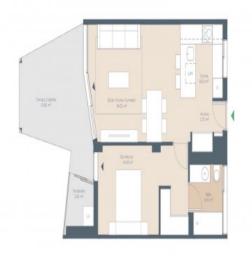

The modern apartment is located on the second floor and offers a constructed living area of 55.50 sqm, a bedroom with en-suite bathroom and an open-plan living/dining area with a fully equipped fitted kitchen.

The communal area enriches the offer with a fully equipped fitness room and a communal pool, which is refined with a refreshing salt water chlorination.

The highlight of this apartment is the spacious 16.30 sqm covered terrace, ideal for pleasant evenings in good company.

#### Superficies: Vience 10 Section di Isano di Saro Section di Isano di Saro

All information is correct to the best of our knowledge. Errors and prior sale excepted. This prospectus is purely for information purposes. Only the notarized deed of sale is legally binding.