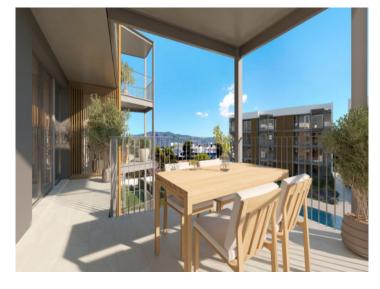

The communal area enriches the offer with a fully equipped fitness room and a communal pool, which is refined with a refreshing salt water chlorination.

The highlight of this apartment is the spacious 16.30 sqm covered terrace, ideal for pleasant evenings in good company.