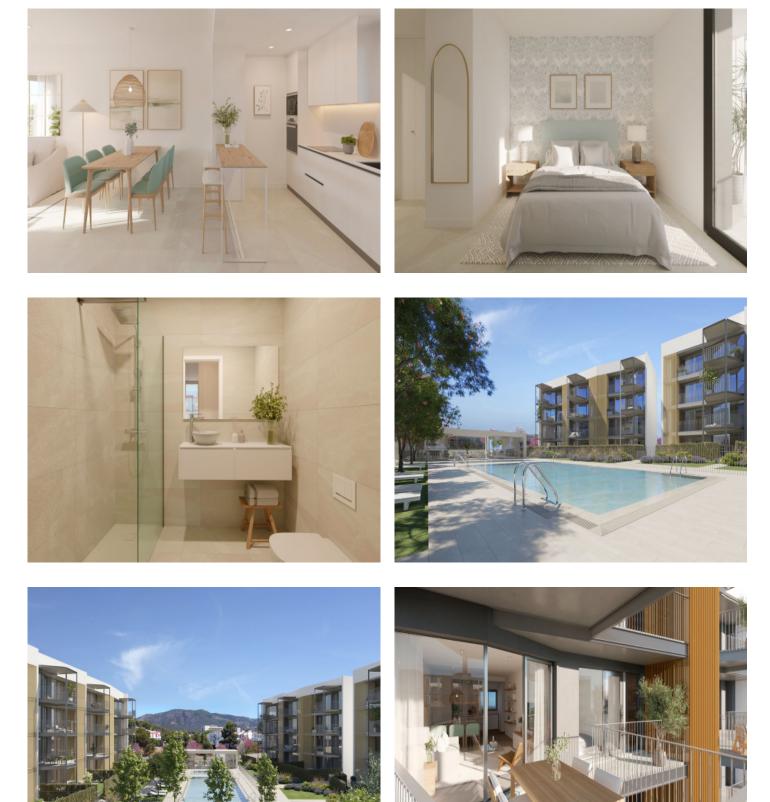

### **Objektbeschrijving:**

Just a few steps away from the beautiful beach of Palmanova, in the heart of the enchanting southwest region of Mallorca, a contemporary new-build residential oasis is unfolding, consisting of a total of 36 exquisite residences. This elegant complex is being built in accordance with the latest construction standards and places particular emphasis on sustainability.

The modern apartment is located on the second floor and offers a constructed living area of 55.50 sqm, a bedroom with en-suite bathroom and an open-plan living/dining area with a fully equipped fitted kitchen.

The communal area enriches the offer with a fully equipped fitness room and a communal pool, which is refined with a refreshing salt water chlorination.

The highlight of this apartment is the spacious 16.30 sqm covered terrace, ideal for pleasant evenings in good company.

This offer is completed by an exclusive underground parking space for your vehicle and a practical storage room.

All information is correct to the best of our knowledge. Errors and prior sale excepted. This prospectus is purely for information purposes. Only the notarized deed of sale is legally binding.