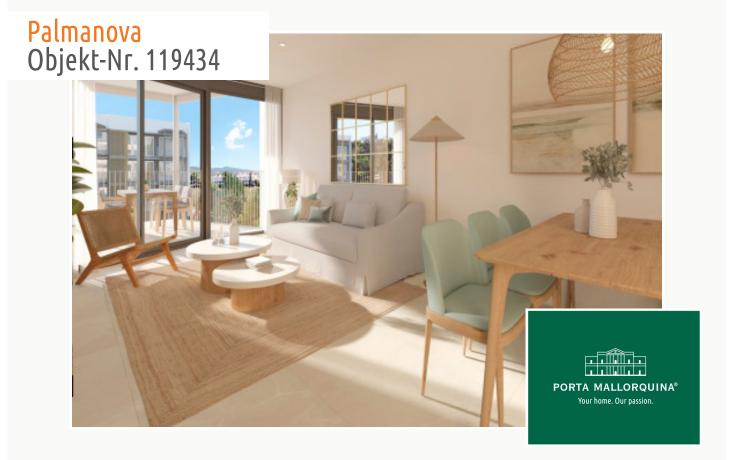

The modern apartment is located on the second floor and offers a constructed living area of 55.50 sqm, a bedroom with en-suite bathroom and an open-plan living/dining area with a fully equipped fitted kitchen.

The communal area enriches the offer with a fully equipped fitness room and a communal pool, which is refined with a refreshing salt water chlorination.

The highlight of this apartment is the spacious 16.30 sqm covered terrace, ideal for pleasant evenings in good company.