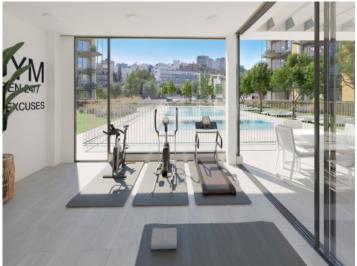

The communal area enriches the offer with a fully equipped fitness room and a communal pool, which is refined with a refreshing salt water chlorination.

The highlight of this apartment is the spacious 16.30 sqm covered terrace, ideal for pleasant evenings in good company.