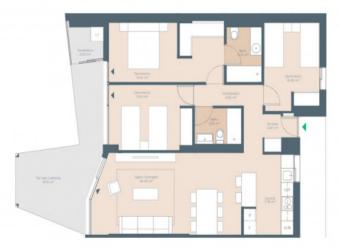

This modern, 3rd-floor penthouse-apartment has a constructed area of 79.10 sqm, consisting of 2 bedrooms 2 bathrooms, one of which is en suite, an open living/dining area and a fully-equipped fitted kitchen.

The communal areas of the complex include a fully equipped fitness room and a communal saltwater pool.

The highlight of the property is the spacious, 18.65 sqm covered terrace, perfect for enjoying pleasant convivial evenings.

Further features include an exclusive underground parking space and a practical storage room.

All information is correct to the best of our knowledge. Errors and prior sale excepted. This prospectus is purely for information purposes. Only the notarized deed of sale is legally binding.