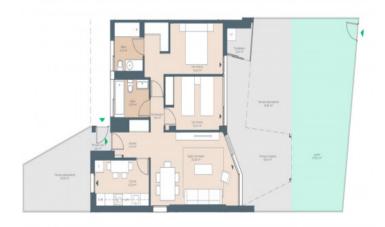

This contemporary ground-floor apartment has a constructed area of 81.00 sqm, consisting of 2 bedrooms 2 bathrooms, one of which is en suite, an open living/dining area and a fully-equipped kitchen.

The communal areas of the complex include a fully equipped fitness room and a communal saltwater pool.

The highlight of the property is the spacious, 45.4 sqm covered terrace, perfect for enjoying pleasant convivial evenings.

A further outstanding feature is the private garden of 100.70 sqm which is accessible directly from the terraces and surrounds the property.

Further features include an exclusive underground parking space and a practical storage room.

All information is correct to the best of our knowledge. Errors and prior sale excepted. This prospectus is purely for information purposes. Only the notarized deed of sale is legally binding.