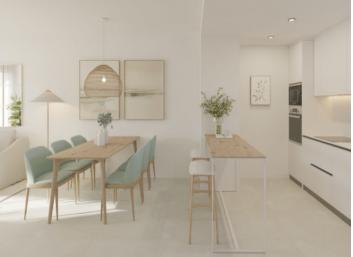

This contemporary ground-floor apartment has a constructed area of 81.00 sqm, consisting of 2 bedrooms 2 bathrooms, one of which is en suite, an open living/dining area and a fully-equipped kitchen.

The communal areas of the complex include a fully equipped fitness room and a communal saltwater pool.