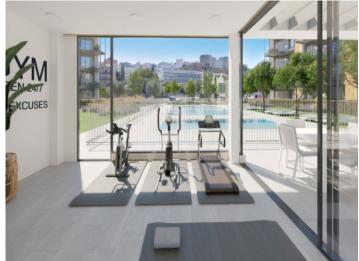

This contemporary ground-floor apartment has a constructed area of 81.00 sqm, consisting of 2 bedrooms 2 bathrooms, one of which is en suite, an open living/dining area and a fully-equipped kitchen.

The communal areas of the complex include a fully equipped fitness room and a communal saltwater pool.