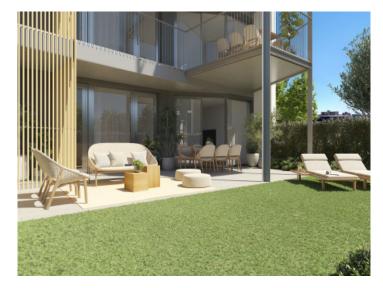

The highlight of the property is the spacious, 45.4 sqm covered terrace, perfect for enjoying pleasant convivial evenings.

A further outstanding feature is the private garden of 100.70 sqm which is accessible directly from the terraces and surrounds the property.