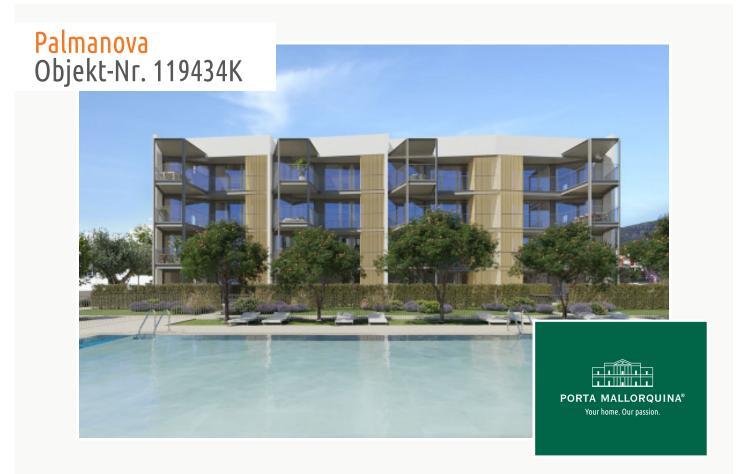

### **Objektbeschrijving:**

Situated only a few steps from the wonderful beach of Palmanova in the heart of the enchanting south-west region of Mallorca, this new, modern residential oasis unfolds itself and consists of a total of 36 exquisite residential units. The elegant complex is being built according to the latest construction requirements, with a special focus on sustainability.

This contemporary ground-floor apartment has a constructed area of 81.00 sqm, consisting of 2 bedrooms 2 bathrooms, one of which is en suite, an open living/dining area and a fully-equipped kitchen.

The communal areas of the complex include a fully equipped fitness room and a communal saltwater pool.

The highlight of the property is the spacious, 45.4 sqm covered terrace, perfect for enjoying pleasant convivial evenings.

A further outstanding feature is the private garden of 100.70 sqm which is accessible directly from the terraces and surrounds the property.