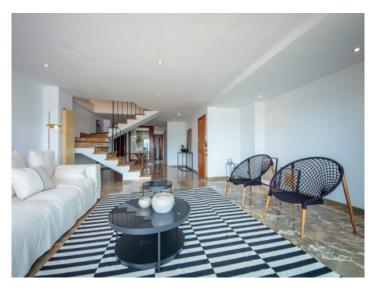

#### **Objektbeschrijving:**

This wonderfully-renovated duplex apartment is situated in a prime location on the harbour of Port Pollença.

On its entrance level is a spacious living area fitted with panorama sliding doors providing impressive views of the harbour, with access to a front terrace from where the harbour-life can be observed. On this level is also the utility area, a guest WC, a small room which would be ideal, for example, to be used as an office, and a fully equipped fitted kitchen with a separate laundry room and pantry.

From this level an elegant staircase leads to the upper floor which is characterised by a long hallway with numerous fitted wardrobes and storage space. Also on this floor is the master bedroom with views over the harbour and its own private sun terrace, and an en-suite bathroom with bathtub and shower, a separate bathroom and 2 double bedrooms.