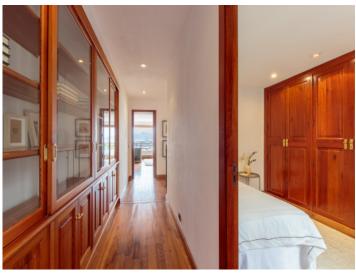

From this level an elegant staircase leads to the upper floor which is characterised by a long hallway with numerous fitted wardrobes and storage space. Also on this floor is the master bedroom with views over the harbour and its own private sun terrace, and an en-suite bathroom with bathtub and shower, a separate bathroom and 2 double bedrooms.