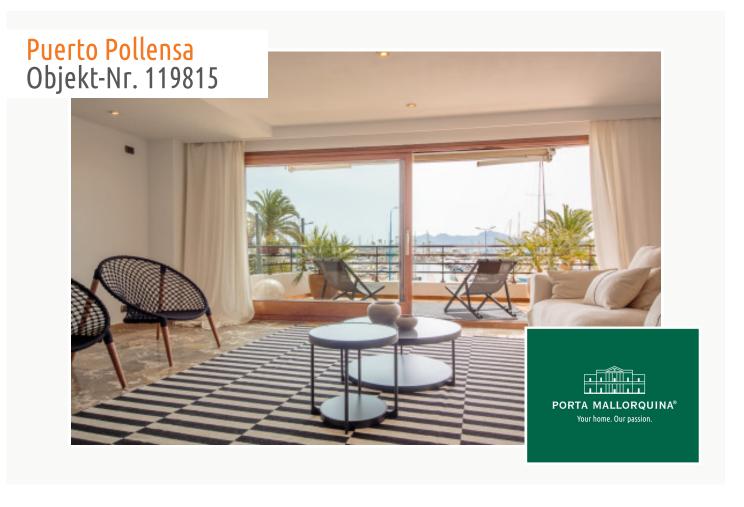

#### **Objektbeschrijving:**

This wonderfully-renovated duplex apartment is situated in a prime location on the harbour of Port Pollença.

On its entrance level is a spacious living area fitted with panorama sliding doors providing impressive views of the harbour, with access to a front terrace from where the harbour-life can be observed. On this level is also the utility area, a guest WC, a small room which would be ideal, for example, to be used as an office, and a fully equipped fitted kitchen with a separate laundry room and pantry.

From this level an elegant staircase leads to the upper floor which is characterised by a long hallway with numerous fitted wardrobes and storage space. Also on this floor is the master bedroom with views over the harbour and its own private sun terrace, and an en-suite bathroom with bathtub and shower, a separate bathroom and 2 double bedrooms.