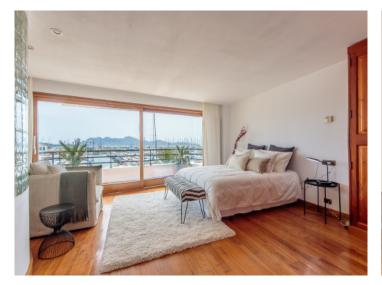

#### **Objektbeschrijving:**

This wonderfully-renovated duplex apartment is situated in a prime location on the harbour of Port Pollença.

On its entrance level is a spacious living area fitted with panorama sliding doors providing impressive views of the harbour, with access to a front terrace from where the harbour-life can be observed. On this level is also the utility area, a guest WC, a small room which would be ideal, for example, to be used as an office, and a fully equipped fitted kitchen with a separate laundry room and pantry.

From this level an elegant staircase leads to the upper floor which is characterised by a long hallway with numerous fitted wardrobes and storage space. Also on this floor is the master bedroom with views over the harbour and its own private sun terrace, and an en-suite bathroom with bathtub and shower, a separate bathroom and 2 double bedrooms.