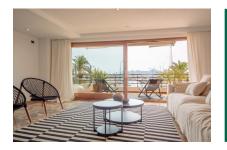

#### **Objektbeschrijving:**

This wonderfully-renovated duplex apartment is situated in a prime location on the harbour of Port Pollença.

On its entrance level is a spacious living area fitted with panorama sliding doors providing impressive views of the harbour, with access to a front terrace from where the harbour-life can be observed. On this level is also the utility area, a guest WC, a small room which would be ideal, for example, to be used as an office, and a fully equipped fitted kitchen with a separate laundry room and pantry.

From this level an elegant staircase leads to the upper floor which is characterised by a long hallway with numerous fitted wardrobes and storage space. Also on this floor is the master bedroom with views over the harbour and its own private sun terrace, and an en-suite bathroom with bathtub and shower, a separate bathroom and 2 double bedrooms.