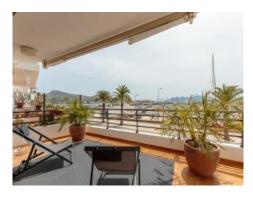

#### **Objektbeschrijving:**

This wonderfully-renovated duplex apartment is situated in a prime location on the harbour of Port Pollença.

On its entrance level is a spacious living area fitted with panorama sliding doors providing impressive views of the harbour, with access to a front terrace from where the harbour-life can be observed. On this level is also the utility area, a guest WC, a small room which would be ideal, for example, to be used as an office, and a fully equipped fitted kitchen with a separate laundry room and pantry.

From this level an elegant staircase leads to the upper floor which is characterised by a long hallway with numerous fitted wardrobes and storage space. Also on this floor is the master bedroom with views over the harbour and its own private sun terrace, and an en-suite bathroom with bathtub and shower, a separate bathroom and 2 double bedrooms.