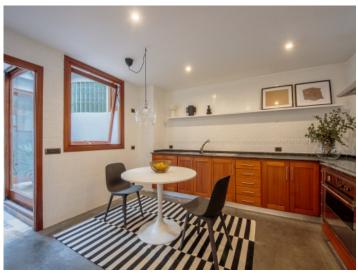

#### **Objektbeschrijving:**

This wonderfully-renovated duplex apartment is situated in a prime location on the harbour of Port Pollença.

On its entrance level is a spacious living area fitted with panorama sliding doors providing impressive views of the harbour, with access to a front terrace from where the harbour-life can be observed. On this level is also the utility area, a guest WC, a small room which would be ideal, for example, to be used as an office, and a fully equipped fitted kitchen with a separate laundry room and pantry.