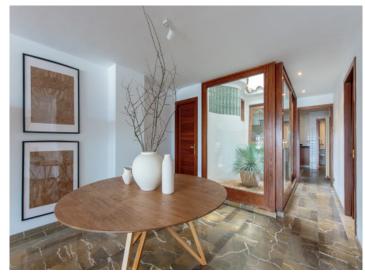

#### **Objektbeschrijving:**

This wonderfully-renovated duplex apartment is situated in a prime location on the harbour of Port Pollença.

On its entrance level is a spacious living area fitted with panorama sliding doors providing impressive views of the harbour, with access to a front terrace from where the harbour-life can be observed. On this level is also the utility area, a guest WC, a small room which would be ideal, for example, to be used as an office, and a fully equipped fitted kitchen with a separate laundry room and pantry.

From this level an elegant staircase leads to the upper floor which is characterised by a long hallway with numerous fitted wardrobes and storage space. Also on this floor is the master bedroom with views over the harbour and its own private sun terrace, and an en-suite bathroom with bathtub and shower, a separate bathroom and 2 double bedrooms.