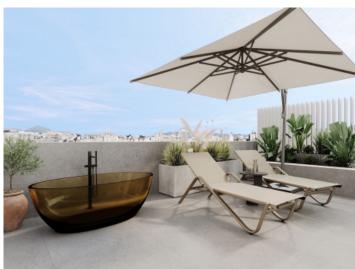

The penthouse is located on the third floor and extends over a generously constructed area of 248.18 sqm. It offers 3 bedrooms and 3 bathrooms, 2 of which are en suite. An absolute highlight is the private roof terrace with an impressive area of 98.65 sqm, which offers plenty of space to relax and enjoy.

There is a choice of 3 furnishing lines of the highest quality, which convey an incomparable feeling of living. With tailor-made upgrade packages, the apartments can be adapted to the needs of the residents.