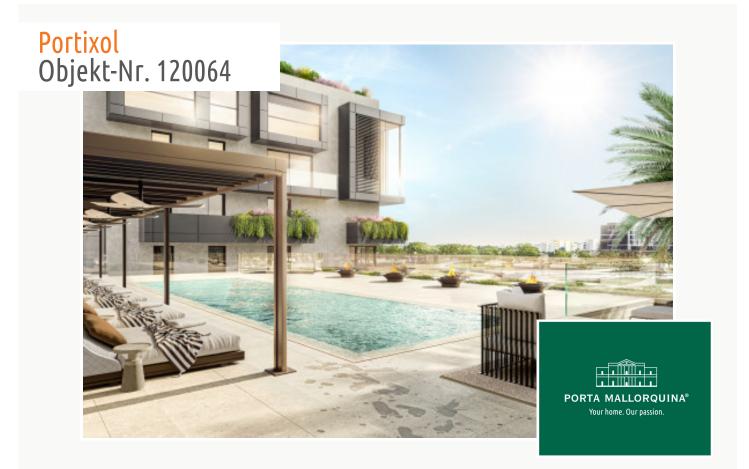

### **Objektbeschrijving:**

In Nou Llevant, near Portixol, overlooking the lively and elegant district and within walking distance of the port, a unique and spectacular construction project with 65 units is currently under construction. Here, people who love something special will find a home that is impressive in many respects. Each residential unit is absolutely unique and impresses with the highest construction quality, innovative design, modern technology and forward-looking sustainability.

The penthouse is located on the third floor and extends over a generously constructed area of 248.18 sqm. It offers 3 bedrooms and 3 bathrooms, 2 of which are en suite. An absolute highlight is the private roof terrace with an impressive area of 98.65 sqm, which offers plenty of space to relax and enjoy.

Features include air conditioning, underfloor heating, electric blinds and motorized windows, smart home, CCTV - CCTV system, an energy-efficient lighting concept and a storage room.

The community area offers a lounge, an infinity pool, a gym, spa rooms, concierge service, a cinema room and a golf simulator.