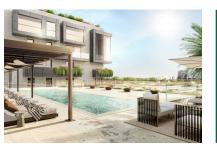

Features include air conditioning, underfloor heating, electric blinds and motorized windows, smart home, CCTV - CCTV system, an energy-efficient lighting concept and a storage room.

The community area offers a lounge, an infinity pool, a gym, spa rooms, concierge service, a cinema room and a golf simulator.