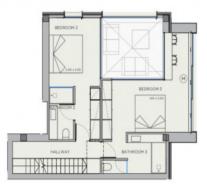

The penthouse is located on the third floor and extends over a generously constructed area of 248.18 sqm. It offers 3 bedrooms and 3 bathrooms, 2 of which are en suite. An absolute highlight is the private roof terrace with an impressive area of 98.65 sqm, which offers plenty of space to relax and enjoy.