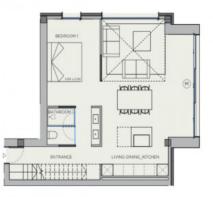

The penthouse is located on the third floor and extends over a generously constructed area of 248.18 sqm. It offers 3 bedrooms and 3 bathrooms, 2 of which are en suite. An absolute highlight is the private roof terrace with an impressive area of 98.65 sqm, which offers plenty of space to relax and enjoy.