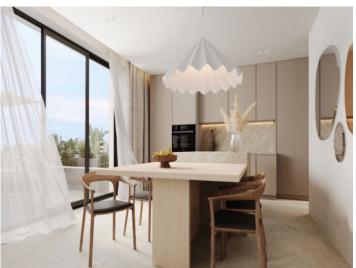

The penthouse is located on the third floor and extends over a generously constructed area of 248.18 sqm. It offers 3 bedrooms and 3 bathrooms, 2 of which are en suite. An absolute highlight is the private roof terrace with an impressive area of 98.65 sqm, which offers plenty of space to relax and enjoy.

There is a choice of 3 furnishing lines of the highest quality, which convey an incomparable feeling of living. With tailor-made upgrade packages, the apartments can be adapted to the needs of the residents.

Features include air conditioning, underfloor heating, electric blinds and motorized windows, smart home, CCTV - CCTV system, an energy-efficient lighting concept and a storage room.

The community area offers a lounge, an infinity pool, a gym, spa rooms, concierge service, a cinema room and a golf simulator.