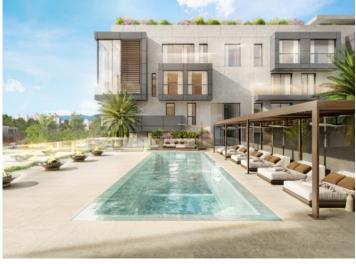

Features include air conditioning, underfloor heating, electric blinds and motorized windows, smart home, CCTV - CCTV system, an energy-efficient lighting concept and a storage room.

The community area offers a lounge, an infinity pool, a gym, spa rooms, concierge service, a cinema room and a golf simulator.