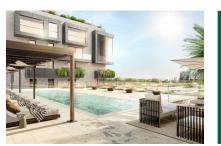

Features include air conditioning, underfloor heating, electric blinds and motorized windows, smart home, CCTV - CCTV system, an energy-efficient lighting concept and a storage room.

The community area offers a lounge, an infinity pool, a gym, spa rooms, concierge service, a cinema room and a golf simulator.