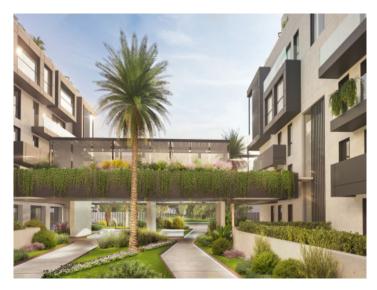

The penthouse is located on the third floor and extends over a generously constructed area of 248.18 sqm. It offers 3 bedrooms and 3 bathrooms, 2 of which are en suite. An absolute highlight is the private roof terrace with an impressive area of 98.65 sqm, which offers plenty of space to relax and enjoy.