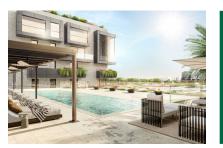

Features include air conditioning, underfloor heating, electric blinds and motorized windows, smart home, CCTV - CCTV system, an energy-efficient lighting concept and a storage room.

The community area offers a lounge, an infinity pool, a gym, spa rooms, concierge service, a cinema room and a golf simulator.