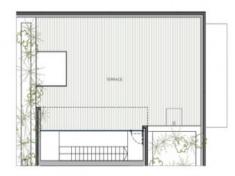

The penthouse is located on the third floor and extends over a generously constructed area of 248.18 sqm. It offers 3 bedrooms and 3 bathrooms, 2 of which are en suite. An absolute highlight is the private roof terrace with an impressive area of 98.65 sqm, which offers plenty of space to relax and enjoy.