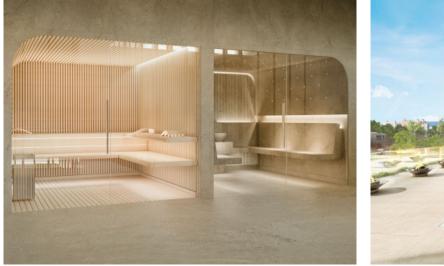

Features include air conditioning, underfloor heating, electric blinds and motorized windows, smart home, CCTV - CCTV system, an energy-efficient lighting concept and a storage room.

The community area offers a lounge, an infinity pool, a gym, spa rooms, concierge service, a cinema room and a golf simulator.