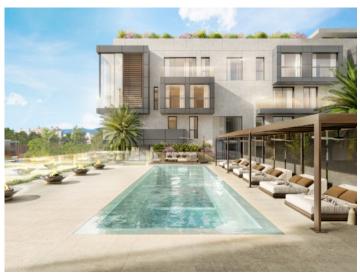

Extra features include air conditioning, underfloor heating, electric blinds and motorized windows, smart home, CCTV - CCTV system, energy efficient lighting and a storage room.

The community area includes a lounge, an infinity pool, a gym, spa rooms, concierge service, a cinema room and a golf simulator.