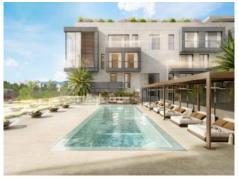

Extra features include air conditioning, underfloor heating, electric blinds and motorized windows, smart home, CCTV - CCTV system, energy efficient lighting and a storage room.

The community area includes a lounge, an infinity pool, a gym, spa rooms, concierge service, a cinema room and a golf simulator.