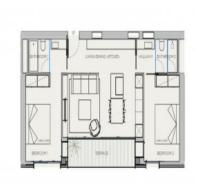

## Luxury modern apartment close to Portixol

living space: 86 m<sup>2</sup> Zwembad:

Slaapkamers: 2 LABEL\_ENERGIEKLA in voorbereiding

Badkamer: 2 SSE:

Terras/Balkon:

Uitzicht op zee: - Prijs: € 730.000,-

The apartment is located on the second floor and extends over a generous constructed area of 86.12 sqm. It offers 2 bedrooms and 2 en suite bathrooms. There is also an 8.07 sqm terrace, which offers you space to relax and enjoy.