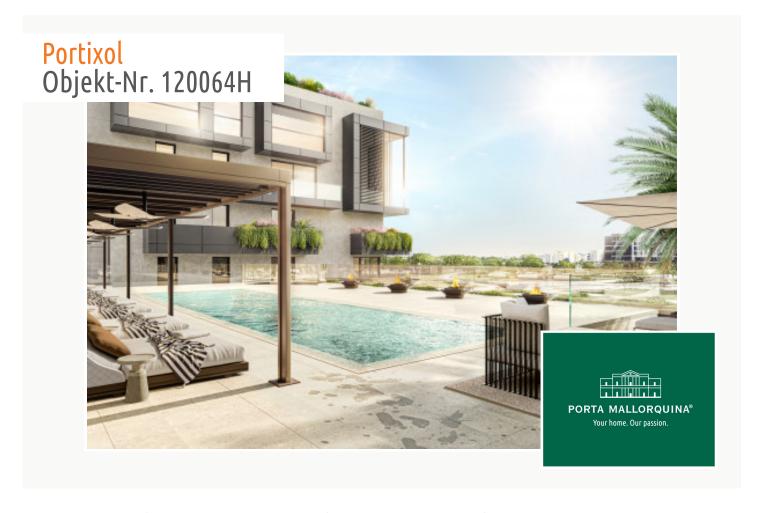

#### Objektbeschrijving:

In Nou Llevant, near Portixol, overlooking the lively and elegant district and within walking distance of the port, a unique and spectacular construction project with 65 units is currently under construction. Here, people who love something special will find a home that is impressive in many respects. Each apartment in this project is absolutely unique and impresses with the highest construction quality, innovative design, modern technology and forward-looking sustainability.

Extra features include air conditioning, underfloor heating, electric blinds and motorized windows, smart home, CCTV - CCTV system, energy efficient lighting and a storage room.

The community area includes a lounge, an infinity pool, a gym, spa rooms, concierge service, a cinema room and a golf simulator.