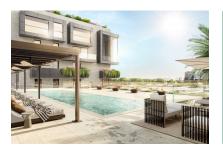

Extra features include air conditioning, underfloor heating, electric blinds and motorized windows, smart home, CCTV - CCTV system, energy efficient lighting and a storage room.

The community area includes a lounge, an infinity pool, a gym, spa rooms, concierge service, a cinema room and a golf simulator.