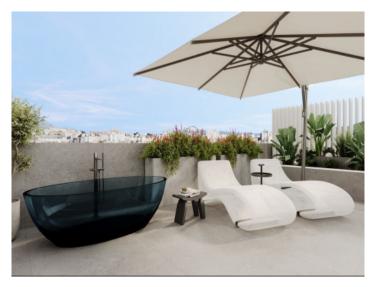

The apartment is located on the second floor and extends over a generous constructed area of 86.12 sqm. It offers 2 bedrooms and 2 en suite bathrooms. There is also an 8.07 sqm terrace, which offers you space to relax and enjoy.

Extra features include air conditioning, underfloor heating, electric blinds and motorized windows, smart home, CCTV - CCTV system, energy efficient lighting and a storage room.

The community area includes a lounge, an infinity pool, a gym, spa rooms, concierge service, a cinema room and a golf simulator.