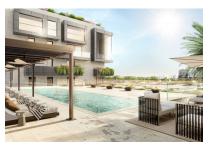

Extra features include air conditioning, underfloor heating, electric blinds and motorized windows, smart home, CCTV - CCTV system, energy efficient lighting and a storage room.

The community area includes a lounge, an infinity pool, a gym, spa rooms, concierge service, a cinema room and a golf simulator.