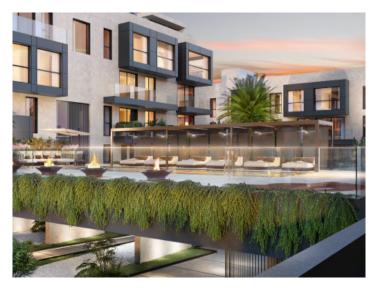

Extra features include air conditioning, underfloor heating, electric blinds and motorized windows, smart home, CCTV - CCTV system, energy efficient lighting and a storage room.

The community area includes a lounge, an infinity pool, a gym, spa rooms, concierge service, a cinema room and a golf simulator.

An underground parking space with electric charging station can be purchased on request, as well as extra storage rooms.

All information is correct to the best of our knowledge. Errors and prior sale excepted. This prospectus is purely for information purposes. Only the notarized deed of sale is legally binding.