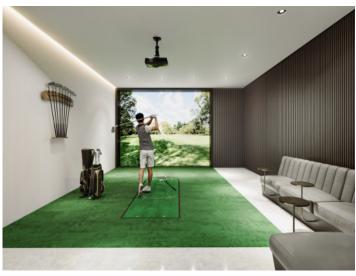

Extra features include air conditioning, underfloor heating, electric blinds and motorized windows, smart home, CCTV - CCTV system, energy efficient lighting and a storage room.

The community area includes a lounge, an infinity pool, a gym, spa rooms, concierge service, a cinema room and a golf simulator.