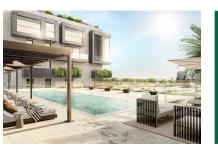

Features include air conditioning, underfloor heating, electric blinds and motorized windows, smart home, CCTV - CCTV system, an energy-efficient lighting concept and a storage room.

The community area offers a lounge, an infinity pool, a gym, spa rooms, concierge service, a cinema room and a golf simulator.