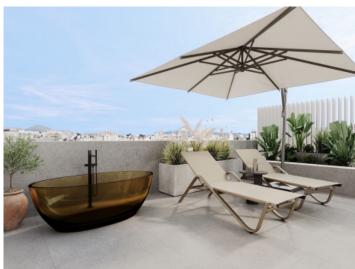

The penthouse is located on the third floor and extends over a generously constructed area of 248.18 sqm. It offers 3 bedrooms and 3 bathrooms, 2 of which are en suite. An absolute highlight is the private roof terrace with an impressive area of 98.65 sqm, which offers plenty of space to relax and enjoy.

There is a choice of 3 furnishing lines of the highest quality, which convey an incomparable feeling of living. With tailor-made upgrade packages, the apartments can be adapted to the needs of the residents.