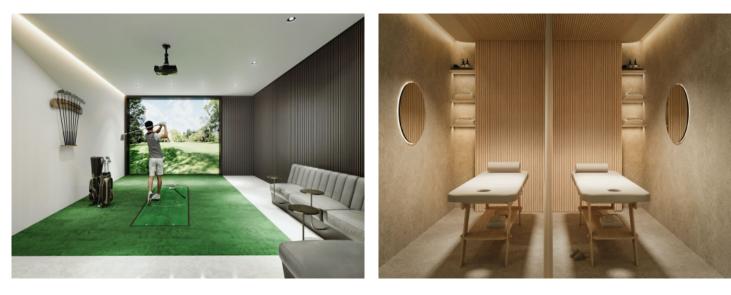

Features include air conditioning, underfloor heating, electric blinds and motorized windows, smart home, CCTV - CCTV system, an energy-efficient lighting concept and a storage room.

The community area offers a lounge, an infinity pool, a gym, spa rooms, concierge service, a cinema room and a golf simulator.