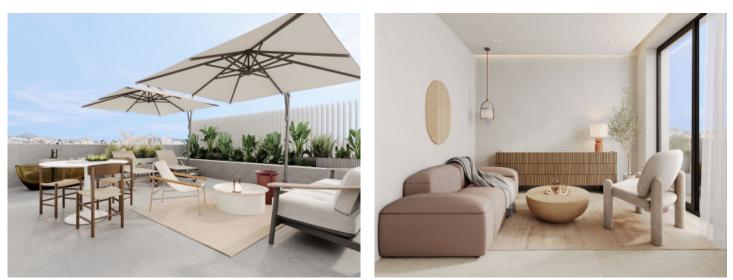

The penthouse is located on the third floor and extends over a generously constructed area of 248.18 sqm. It offers 3 bedrooms and 3 bathrooms, 2 of which are en suite. An absolute highlight is the private roof terrace with an impressive area of 98.65 sqm, which offers plenty of space to relax and enjoy.

There is a choice of 3 furnishing lines of the highest quality, which convey an incomparable feeling of living. With tailor-made upgrade packages, the apartments can be adapted to the needs of the residents.

Features include air conditioning, underfloor heating, electric blinds and motorized windows, smart home, CCTV - CCTV system, an energy-efficient lighting concept and a storage room.

The community area offers a lounge, an infinity pool, a gym, spa rooms, concierge service, a cinema room and a golf simulator.