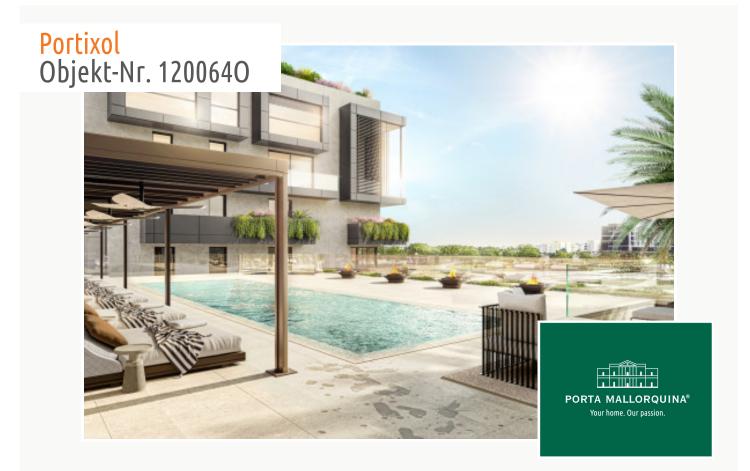

### **Objektbeschrijving:**

In Nou Llevant, near Portixol, overlooking the lively and elegant district and within walking distance of the port, a unique and spectacular construction project with 65 units is currently under construction. Here, people who love something special will find a home that is impressive in many respects. Each residential unit is absolutely unique and impresses with the highest construction quality, innovative design, modern technology and forward-looking sustainability.

This project focuses on the development of holistic, future-oriented and innovative living concepts that are special thanks to their architecture and design. The combination of current design trends and the highest quality materials creates unique floor plans.

Features include air conditioning, underfloor heating, electric blinds and motorized windows, smart home, CCTV - CCTV system, an energy-efficient lighting concept and a storage room.

The community area offers a lounge, an infinity pool, a gym, spa rooms, concierge service, a cinema room and a golf simulator.