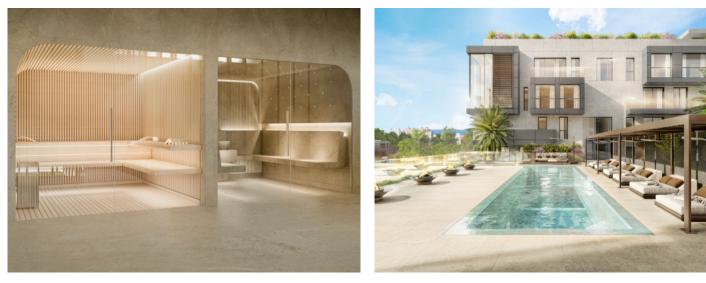

Features include air conditioning, underfloor heating, electric blinds and motorized windows, smart home, CCTV - CCTV system, an energy-efficient lighting concept and a storage room.

The community area offers a lounge, an infinity pool, a gym, spa rooms, concierge service, a cinema room and a golf simulator.