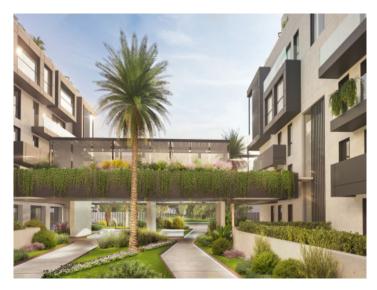

This project focuses on the development of holistic, future-oriented and innovative living concepts that are special thanks to their architecture and design. The combination of current design trends and the highest quality materials creates unique floor plans.

The penthouse is located on the third floor and extends over a generously constructed area of 248.18 sqm. It offers 3 bedrooms and 3 bathrooms, 2 of which are en suite. An absolute highlight is the private roof terrace with an impressive area of 98.65 sqm, which offers plenty of space to relax and enjoy.