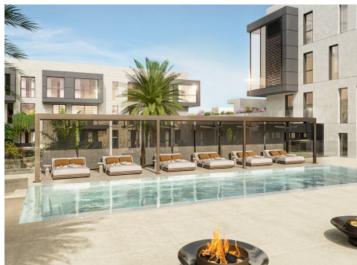

Features include air conditioning, underfloor heating, electric blinds and motorized windows, smart home, CCTV - CCTV system, an energy-efficient lighting concept and a storage room.

The community area offers a lounge, an infinity pool, a gym, spa rooms, concierge service, a cinema room and a golf simulator.