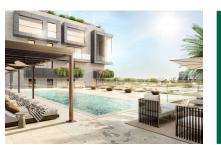

Features include air conditioning, underfloor heating, electric blinds and motorized windows, smart home, CCTV - CCTV system, an energy-efficient lighting concept and a storage room.

The community area offers a lounge, an infinity pool, a gym, spa rooms, concierge service, a cinema room and a golf simulator.