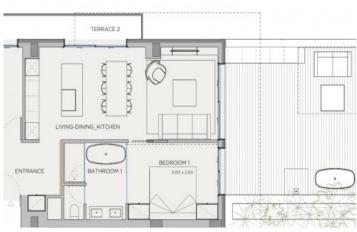

The penthouse is located on the third floor and extends over a generously constructed area of 248.18 sqm. It offers 3 bedrooms and 3 bathrooms, 2 of which are en suite. An absolute highlight is the private roof terrace with an impressive area of 98.65 sqm, which offers plenty of space to relax and enjoy.