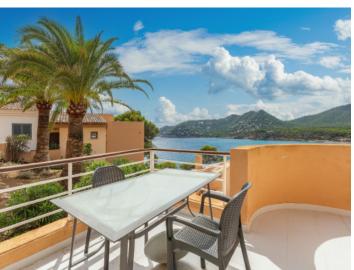

#### Objektbeschrijving:

This beautiful apartment is situated close to the caves of Arta in a residential complex with a communal pool and parking for residents.

Its living space is distributed over 3 bedrooms, 2 bathrooms, a spacious fitted kitchen, a living room with fireplace, and a terrace providing breathtaking views of the sea. It is located only 3 km from Canyamel golf course and 6 km from the village of Canyamel with its restaurants, shops, supermarkets and schools.

#### Locatie en omgeving:

Canyamel is a seaside resort in the east of the island with a fantastic sandy beach. The most popular residential area is called Costa de Canyamel, a quiet and relaxing zone. From the most plots you can enjoy marvellous sea and panoramic views all over the bay and the surrounding mountains. In two minutes you reach the sea or the many restaurants. The Canyamel Golf Course is less than 5 minutes away.