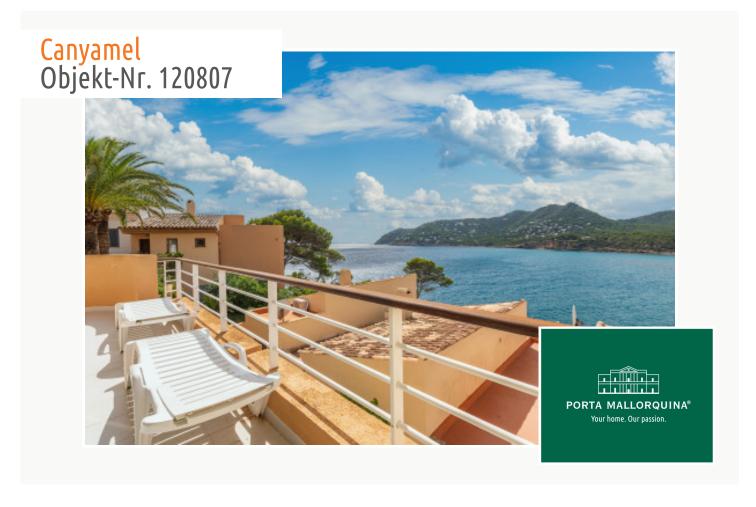

# Wonderful 3-bedroom apartment with sea views in Canyamel

living space: 130 m<sup>2</sup> Zwembad:

Slaapkamers: 3 LABEL\_ENERGIEKLA in voorbereiding

Badkamer: 2 SSE:

Terras/Balkon:

Uitzicht op zee: ✓ Prijs: € 847.000,-

#### Objektbeschrijving:

This beautiful apartment is situated close to the caves of Arta in a residential complex with a communal pool and parking for residents.

Its living space is distributed over 3 bedrooms, 2 bathrooms, a spacious fitted kitchen, a living room with fireplace, and a terrace providing breathtaking views of the sea. It is located only 3 km from Canyamel golf course and 6 km from the village of Canyamel with its restaurants, shops, supermarkets and schools.

#### Locatie en omgeving:

Canyamel is a seaside resort in the east of the island with a fantastic sandy beach. The most popular residential area is called Costa de Canyamel, a quiet and relaxing zone. From the most plots you can enjoy marvellous sea and panoramic views all over the bay and the surrounding mountains. In two minutes you reach the sea or the many restaurants. The Canyamel Golf Course is less than 5 minutes away.