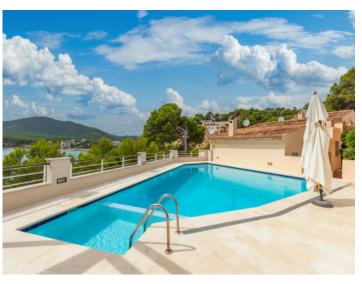

#### Objektbeschrijving:

This beautiful apartment is situated close to the caves of Arta in a residential complex with a communal pool and parking for residents.

Its living space is distributed over 3 bedrooms, 2 bathrooms, a spacious fitted kitchen, a living room with fireplace, and a terrace providing breathtaking views of the sea. It is located only 3 km from Canyamel golf course and 6 km from the village of Canyamel with its restaurants, shops, supermarkets and schools.

#### Locatie en omgeving:

Canyamel is a seaside resort in the east of the island with a fantastic sandy beach. The most popular residential area is called Costa de Canyamel, a quiet and relaxing zone. From the most plots you can enjoy marvellous sea and panoramic views all over the bay and the surrounding mountains. In two minutes you reach the sea or the many restaurants. The Canyamel Golf Course is less than 5 minutes away.