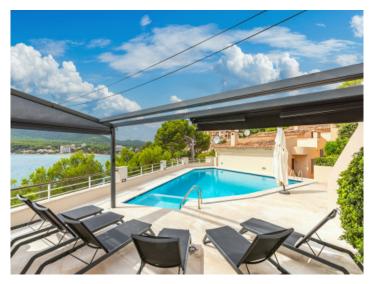

#### Objektbeschrijving:

This beautiful apartment is situated close to the caves of Arta in a residential complex with a communal pool and parking for residents.

Its living space is distributed over 3 bedrooms, 2 bathrooms, a spacious fitted kitchen, a living room with fireplace, and a terrace providing breathtaking views of the sea. It is located only 3 km from Canyamel golf course and 6 km from the village of Canyamel with its restaurants, shops, supermarkets and schools.

#### Locatie en omgeving:

Canyamel is a seaside resort in the east of the island with a fantastic sandy beach. The most popular residential area is called Costa de Canyamel, a quiet and relaxing zone. From the most plots you can enjoy marvellous sea and panoramic views all over the bay and the surrounding mountains. In two minutes you reach the sea or the many restaurants. The Canyamel Golf Course is less than 5 minutes away.