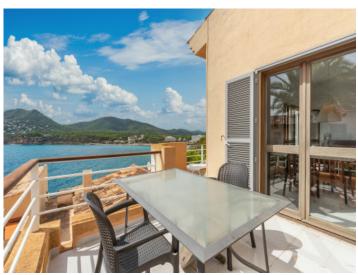

#### Objektbeschrijving:

This beautiful apartment is situated close to the caves of Arta in a residential complex with a communal pool and parking for residents.

Its living space is distributed over 3 bedrooms, 2 bathrooms, a spacious fitted kitchen, a living room with fireplace, and a terrace providing breathtaking views of the sea. It is located only 3 km from Canyamel golf course and 6 km from the village of Canyamel with its restaurants, shops, supermarkets and schools.

#### Locatie en omgeving:

Canyamel is a seaside resort in the east of the island with a fantastic sandy beach. The most popular residential area is called Costa de Canyamel, a quiet and relaxing zone. From the most plots you can enjoy marvellous sea and panoramic views all over the bay and the surrounding mountains. In two minutes you reach the sea or the many restaurants. The Canyamel Golf Course is less than 5 minutes away.