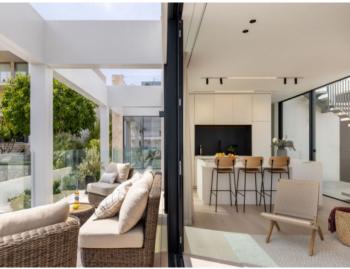

Located in an exclusive residential complex consisting of only 4 living units, the penthouse has a constructed living area of 125.70 sqm consisting of 2 double bedrooms, each with en-suite bathroom, a single bedroom, a guest bathroom, a utility room, and an openly-designed living/dining area with an integrated open kitchen.

The apartment impresses with its exceptional quality, and its specifications include "GRATO" brand wooden floors, underfloor heating, hot/cold air conditioning, and a custom-made fitted kitchen equipped with Miele and Siemens appliances.