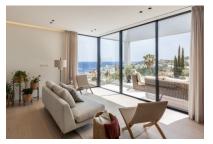

Located in an exclusive residential complex consisting of only 4 living units, the penthouse has a constructed living area of 125.70 sqm consisting of 2 double bedrooms, each with en-suite bathroom, a single bedroom, a guest bathroom, a utility room, and an openly-designed living/dining area with an integrated open kitchen.

The apartment impresses with its exceptional quality, and its specifications include "GRATO" brand wooden floors, underfloor heating, hot/cold air conditioning, and a custom-made fitted kitchen equipped with Miele and Siemens appliances.

Highlights include terraces accessible from the living room and both double bedrooms, and the private rooftop terrace with its own pool and barbeque zone providing breathtaking views over the marina and the sea.