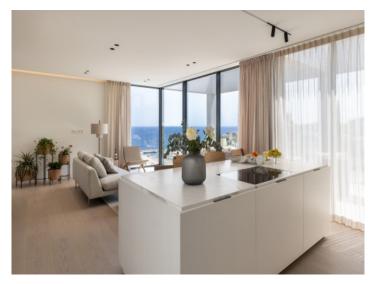

Located in an exclusive residential complex consisting of only 4 living units, the penthouse has a constructed living area of 125.70 sqm consisting of 2 double bedrooms, each with en-suite bathroom, a single bedroom, a guest bathroom, a utility room, and an openly-designed living/dining area with an integrated open kitchen.

The apartment impresses with its exceptional quality, and its specifications include "GRATO" brand wooden floors, underfloor heating, hot/cold air conditioning, and a custom-made fitted kitchen equipped with Miele and Siemens appliances.