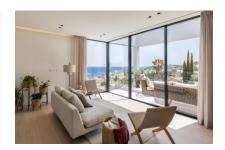

Located in an exclusive residential complex consisting of only 4 living units, the penthouse has a constructed living area of 125.70 sqm consisting of 2 double bedrooms, each with en-suite bathroom, a single bedroom, a guest bathroom, a utility room, and an openly-designed living/dining area with an integrated open kitchen.

The apartment impresses with its exceptional quality, and its specifications include "GRATO" brand wooden floors, underfloor heating, hot/cold air conditioning, and a custom-made fitted kitchen equipped with Miele and Siemens appliances.

Highlights include terraces accessible from the living room and both double bedrooms, and the private rooftop terrace with its own pool and barbeque zone providing breathtaking views over the marina and the sea.