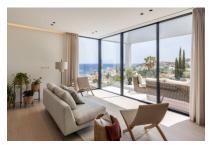

#### Objektbeschrijving:

Overlooking the rooftops of San Agustin, this beautiful duplex apartment is situated next to the newly-constructed marina of "Port Calanova", only a few minutes' drive from the island capital of Palma and the prestigious harbour of "Puerto Portals,"

Located in an exclusive residential complex consisting of only 4 living units, the penthouse has a constructed living area of 125.70 sqm consisting of 2 double bedrooms, each with en-suite bathroom, a single bedroom, a guest bathroom, a utility room, and an openly-designed living/dining area with an integrated open kitchen.

Highlights include terraces accessible from the living room and both double bedrooms, and the private rooftop terrace with its own pool and barbeque zone providing breathtaking views over the marina and the sea.