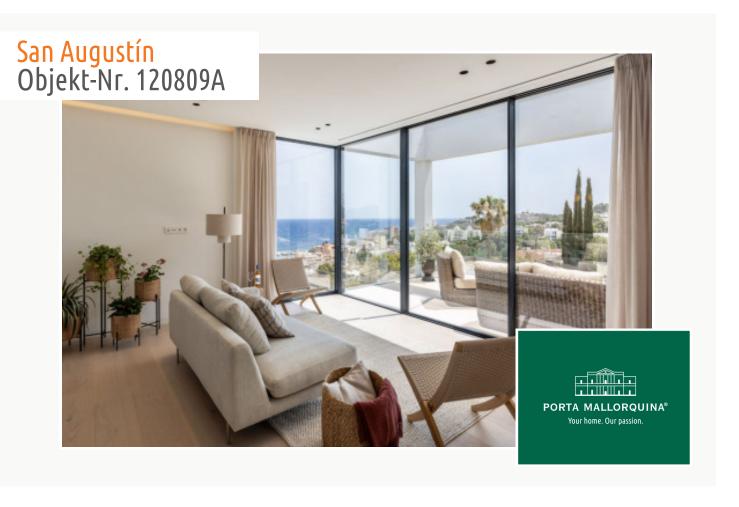

#### Objektbeschrijving:

Overlooking the rooftops of San Agustin, this beautiful duplex apartment is situated next to the newly-constructed marina of "Port Calanova", only a few minutes' drive from the island capital of Palma and the prestigious harbour of "Puerto Portals,"

Located in an exclusive residential complex consisting of only 4 living units, the penthouse has a constructed living area of 125.70 sqm consisting of 2 double bedrooms, each with en-suite bathroom, a single bedroom, a guest bathroom, a utility room, and an openly-designed living/dining area with an integrated open kitchen.

The apartment impresses with its exceptional quality, and its specifications include "GRATO" brand wooden floors, underfloor heating, hot/cold air conditioning, and a custom-made fitted kitchen equipped with Miele and Siemens appliances.

Highlights include terraces accessible from the living room and both double bedrooms, and the private rooftop terrace with its own pool and barbeque zone providing breathtaking views over the marina and the sea.