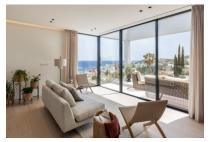

Located in an exclusive residential complex consisting of only 4 living units, the penthouse has a constructed living area of 125.70 sqm consisting of 2 double bedrooms, each with en-suite bathroom, a single bedroom, a guest bathroom, a utility room, and an openly-designed living/dining area with an integrated open kitchen.

The apartment impresses with its exceptional quality, and its specifications include "GRATO" brand wooden floors, underfloor heating, hot/cold air conditioning, and a custom-made fitted kitchen equipped with Miele and Siemens appliances.

Highlights include terraces accessible from the living room and both double bedrooms, and the private rooftop terrace with its own pool and barbeque zone providing breathtaking views over the marina and the sea.