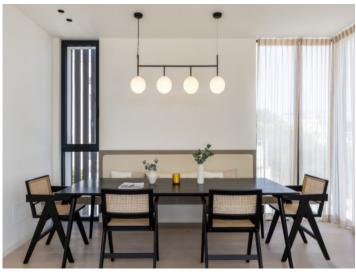

Located in an exclusive residential complex consisting of only 4 living units, the penthouse has a constructed living area of 125.70 sqm consisting of 2 double bedrooms, each with en-suite bathroom, a single bedroom, a guest bathroom, a utility room, and an openly-designed living/dining area with an integrated open kitchen.

The apartment impresses with its exceptional quality, and its specifications include "GRATO" brand wooden floors, underfloor heating, hot/cold air conditioning, and a custom-made fitted kitchen equipped with Miele and Siemens appliances.