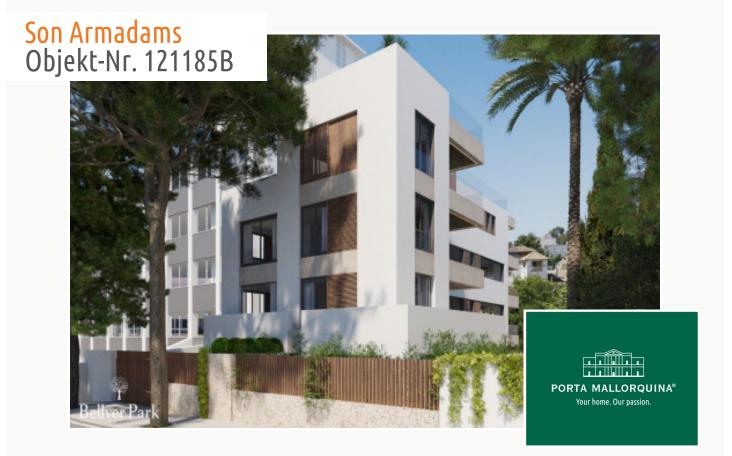

# New construction apartment on the second floor in a beautiful complex in Son Armadams

| living space:<br>Slaapkamers:<br>Badkamer: | 126 m²<br>3<br>2 | Zwembad:<br>LABEL_ENERGIEKLA<br>SSE: | ✓<br>in voorbereiding |
|--------------------------------------------|------------------|--------------------------------------|-----------------------|
| Terras/Balkon:<br>Uitzicht op zee:         | ✓<br>-           | Prijs:                               | € 1.050.250,-         |

#### **Objektbeschrijving:**

The unique new construction project "Bellver Oaks" creates by its functional design and fantastic quality, a comfortable living space.

The complex is a small community with only 7 units, each with garden, large terraces or private pool. All apartments also have access to a communal garden with pool.

This modern apartment is located on the second floor and has 121,20 living space with two bedrooms, two bathrooms and a spacious living/dining area with American kitchen. From the living room, as well as from one of the bedrooms and bathrooms you have access to the approx. 35.60 sqm terrace.