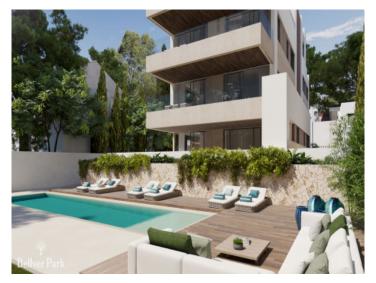

#### **Objektbeschrijving:**

The unique new construction project "Bellver Oaks" creates by its functional design and fantastic quality, a comfortable living space.

The complex is a small community with only 7 units, each with garden, large terraces or private pool. All apartments also have access to a communal garden with pool.

This modern apartment is located on the second floor and has 121,20 living space with two bedrooms, two bathrooms and a spacious living/dining area with American kitchen. From the living room, as well as from one of the bedrooms and bathrooms you have access to the approx. 35.60 sqm terrace.

In addition, there is a list of extra materials, which can be ordered on request.

An underground parking space and a storage room complete the offer.

Completion is scheduled for the end of 2023.

All information is correct to the best of our knowledge. Errors and prior sale excepted. This prospectus is purely for information purposes. Only the notarized deed of sale is legally binding.