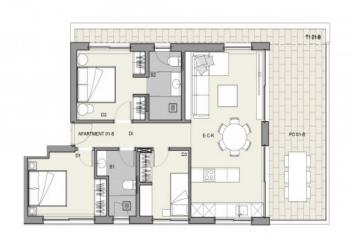

This modern apartment is located on the second floor and has 121,20 living space with two bedrooms, two bathrooms and a spacious living/dining area with American kitchen. From the living room, as well as from one of the bedrooms and bathrooms you have access to the approx. 35.60 sqm terrace.

There is a possibility to integrate the kitchen into the living area and create a third bedroom.

The entire property is equipped with underfloor heating, air conditioning, indirect lighting, stone and wooden floors and the highest quality appliances and materials from Porcelanosa.