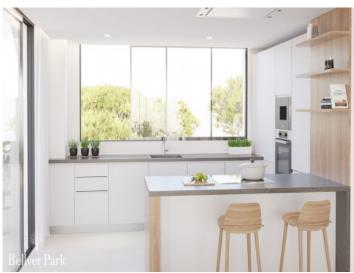

This modern apartment is located on the second floor and has 121,20 living space with two bedrooms, two bathrooms and a spacious living/dining area with American kitchen. From the living room, as well as from one of the bedrooms and bathrooms you have access to the approx. 35.60 sqm terrace.

There is a possibility to integrate the kitchen into the living area and create a third bedroom.

The entire property is equipped with underfloor heating, air conditioning, indirect lighting, stone and wooden floors and the highest quality appliances and materials from Porcelanosa.