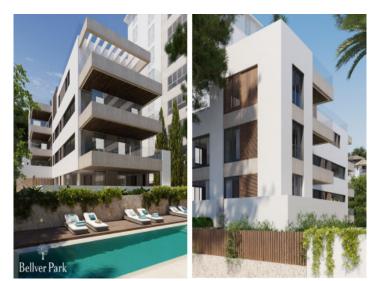

#### **Objektbeschrijving:**

The unique new construction project "Bellver Oaks" creates by its functional design and fantastic quality, a comfortable living space.

The complex is a small community with only 7 units, each with garden, large terraces or private pool. All apartments also have access to a communal garden with pool.

This modern apartment is located on the second floor and has 121,20 living space with two bedrooms, two bathrooms and a spacious living/dining area with American kitchen. From the living room, as well as from one of the bedrooms and bathrooms you have access to the approx. 35.60 sqm terrace.