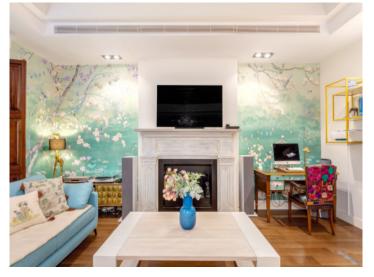

The duplex apartment is located on the mezzanine floor of the building, and its strikingly-spectacular design and decoration combine perfectly with the legendary elements of the property.

A constructed area of 239 sqm yields a usable living space of approx. 190 sqm which is distributed over an elegant living/dining/kitchen area with 2 balconies, a double bedroom with large en-suite bathroom and balcony, and a dressing room. All have high ceilings and exposed beams, and excellent fittings and furnishings. A lovely staircase leads down to the lower level with 2 double bedrooms and a complete bathroom.

Further features include gas central heating, hot/cold air conditioning, and a beautiful fireplace in the living room.

Also included in the purchase price is a private parking space in the same building.