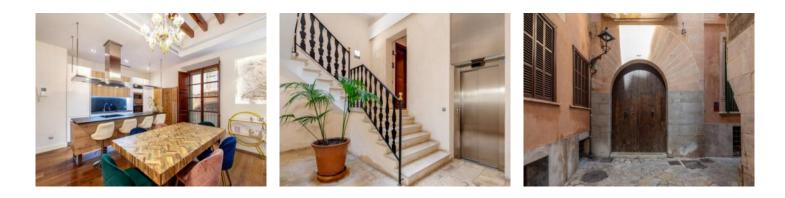

The duplex apartment is located on the mezzanine floor of the building, and its strikingly-spectacular design and decoration combine perfectly with the legendary elements of the property.

A constructed area of 239 sqm yields a usable living space of approx. 190 sqm which is distributed over an elegant living/dining/kitchen area with 2 balconies, a double bedroom with large en-suite bathroom and balcony, and a dressing room. All have high ceilings and exposed beams, and excellent fittings and furnishings. A lovely staircase leads down to the lower level with 2 double bedrooms and a complete bathroom.

Further features include gas central heating, hot/cold air conditioning, and a beautiful fireplace in the living room.

Also included in the purchase price is a private parking space in the same building.