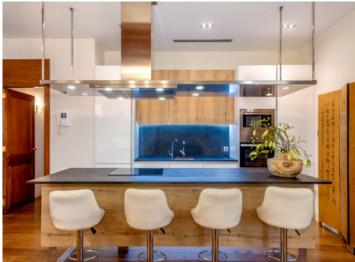

The duplex apartment is located on the mezzanine floor of the building, and its strikingly-spectacular design and decoration combine perfectly with the legendary elements of the property.

A constructed area of 239 sqm yields a usable living space of approx. 190 sqm which is distributed over an elegant living/dining/kitchen area with 2 balconies, a double bedroom with large en-suite bathroom and balcony, and a dressing room. All have high ceilings and exposed beams, and excellent fittings and furnishings. A lovely staircase leads down to the lower level with 2 double bedrooms and a complete bathroom.