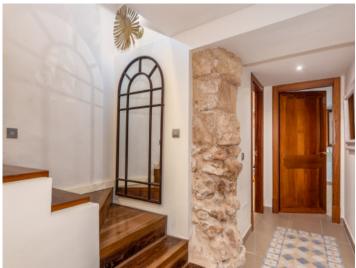

The duplex apartment is located on the mezzanine floor of the building, and its strikingly-spectacular design and decoration combine perfectly with the legendary elements of the property.

A constructed area of 239 sqm yields a usable living space of approx. 190 sqm which is distributed over an elegant living/dining/kitchen area with 2 balconies, a double bedroom with large en-suite bathroom and balcony, and a dressing room. All have high ceilings and exposed beams, and excellent fittings and furnishings. A lovely staircase leads down to the lower level with 2 double bedrooms and a complete bathroom.

Further features include gas central heating, hot/cold air conditioning, and a beautiful fireplace in the living room.

Also included in the purchase price is a private parking space in the same building.