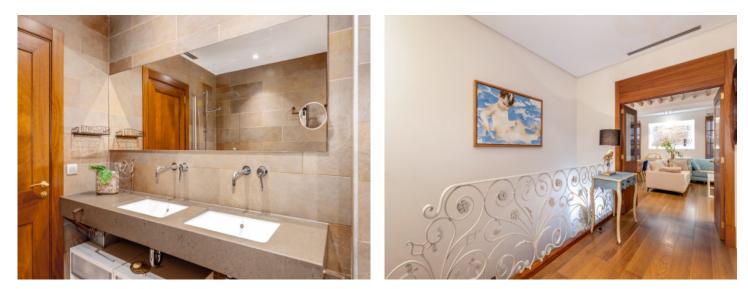

The duplex apartment is located on the mezzanine floor of the building, and its strikingly-spectacular design and decoration combine perfectly with the legendary elements of the property.

A constructed area of 239 sqm yields a usable living space of approx. 190 sqm which is distributed over an elegant living/dining/kitchen area with 2 balconies, a double bedroom with large en-suite bathroom and balcony, and a dressing room. All have high ceilings and exposed beams, and excellent fittings and furnishings. A lovely staircase leads down to the lower level with 2 double bedrooms and a complete bathroom.