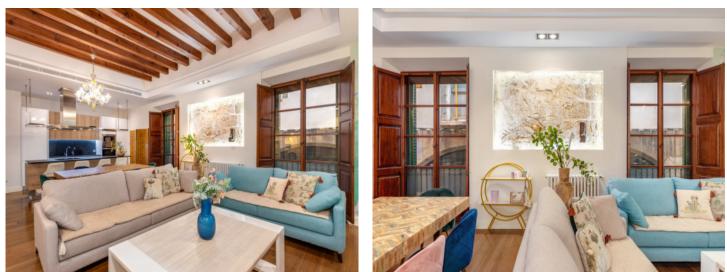

The duplex apartment is located on the mezzanine floor of the building, and its strikingly-spectacular design and decoration combine perfectly with the legendary elements of the property.

A constructed area of 239 sqm yields a usable living space of approx. 190 sqm which is distributed over an elegant living/dining/kitchen area with 2 balconies, a double bedroom with large en-suite bathroom and balcony, and a dressing room. All have high ceilings and exposed beams, and excellent fittings and furnishings. A lovely staircase leads down to the lower level with 2 double bedrooms and a complete bathroom.

Further features include gas central heating, hot/cold air conditioning, and a beautiful fireplace in the living room.

Also included in the purchase price is a private parking space in the same building.