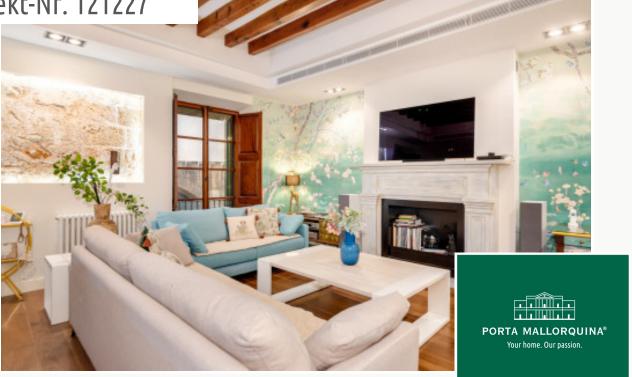

### **Objektbeschrijving:**

This beautifully-renovated 2-level apartment is situated in a privileged location in the old town of Palma, right beside the cathedral. It is tranquilly located in a quiet street, although being only a few steps away from Palma's best restaurants, shops and hotels. The historically significant building has undergone renovation and is very well maintained.

The duplex apartment is located on the mezzanine floor of the building, and its strikingly-spectacular design and decoration combine perfectly with the legendary elements of the property.

A constructed area of 239 sqm yields a usable living space of approx. 190 sqm which is distributed over an elegant living/dining/kitchen area with 2 balconies, a double bedroom with large en-suite bathroom and balcony, and a dressing room. All have high ceilings and exposed beams, and excellent fittings and furnishings. A lovely staircase leads down to the lower level with 2 double bedrooms and a complete bathroom.

Further features include gas central heating, hot/cold air conditioning, and a beautiful fireplace in the living room.

Also included in the purchase price is a private parking space in the same building.