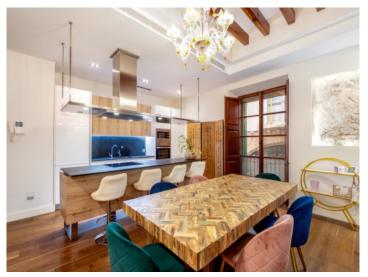

The duplex apartment is located on the mezzanine floor of the building, and its strikingly-spectacular design and decoration combine perfectly with the legendary elements of the property.

A constructed area of 239 sqm yields a usable living space of approx. 190 sqm which is distributed over an elegant living/dining/kitchen area with 2 balconies, a double bedroom with large en-suite bathroom and balcony, and a dressing room. All have high ceilings and exposed beams, and excellent fittings and furnishings. A lovely staircase leads down to the lower level with 2 double bedrooms and a complete bathroom.