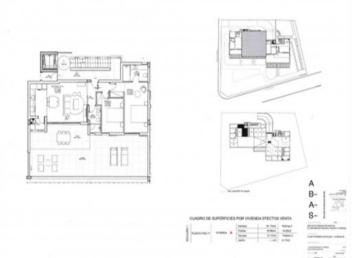

# A beautiful new build flat on the 1st floor of a fantastic complex in Porto Petro

living space: 170 m<sup>2</sup> Zwembad:

Slaapkamers: 2 LABEL\_ENERGIEKLA in voorbereiding

Badkamer: 2 SSE:

Terras/Balkon:

#### Objektbeschrijving:

Residencial Son Duri

Two buildings will soon be built here, each on three floors with a total of 18 apartments

Each residential unit has been carefully designed to offer comfort and a great quality of life. High-quality and aesthetically pleasing materials have been used. The interiors have been designed with attention to detail to create a cozy yet functional ambience.

All apartments have a garden area or terrace where you can enjoy the Mediterranean climate in a quiet and relaxed environment.

An underground parking space and a storage room are allocated to each apartment.

Both buildings are connected within the residential complex. They share a communal pool and sun terrace.