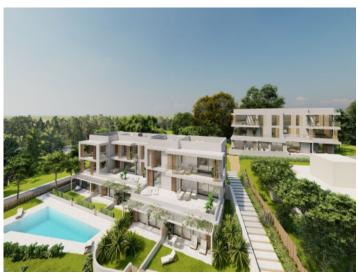

#### Objektbeschrijving:

Residencial Son Duri

Two buildings will soon be built here, each on three floors with a total of 18 apartments

Each residential unit has been carefully designed to offer comfort and a great quality of life. High-quality and aesthetically pleasing materials have been used. The interiors have been designed with attention to detail to create a cozy yet functional ambience.

All apartments have a garden area or terrace where you can enjoy the Mediterranean climate in a quiet and relaxed environment.

An underground parking space and a storage room are allocated to each apartment.

Both buildings are connected within the residential complex. They share a communal pool and sun terrace.