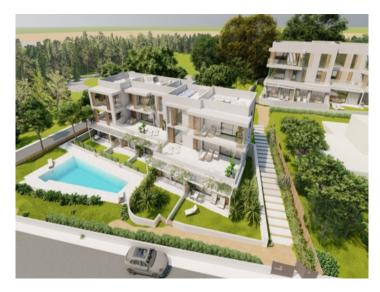

#### Objektbeschrijving:

Residencial Son Duri

Two buildings will soon be built here, each on three floors with a total of 18 apartments

Each residential unit has been carefully designed to offer comfort and a great quality of life. High-quality and aesthetically pleasing materials have been used. The interiors have been designed with attention to detail to create a cozy yet functional ambience.

All apartments have a garden area or terrace where you can enjoy the Mediterranean climate in a quiet and relaxed environment.

An underground parking space and a storage room are allocated to each apartment.

Both buildings are connected within the residential complex. They share a communal pool and sun terrace.