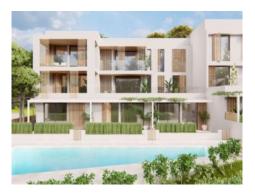

#### Objektbeschrijving:

Residencial Son Duri

Two buildings will soon be built here, each on three floors with a total of 18 apartments

Each residential unit has been carefully designed to offer comfort and a great quality of life. High-quality and aesthetically pleasing materials have been used. The interiors have been designed with attention to detail to create a cozy yet functional ambience.

All apartments have a garden area or terrace where you can enjoy the Mediterranean climate in a quiet and relaxed environment.

An underground parking space and a storage room are allocated to each apartment.

Both buildings are connected within the residential complex. They share a communal pool and sun terrace.