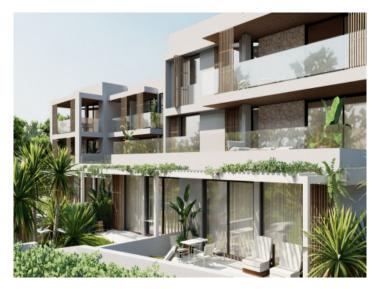

#### Objektbeschrijving:

Residencial Son Duri

Two buildings will soon be built here, each on three floors with a total of 18 apartments

Each residential unit has been carefully designed to offer comfort and a great quality of life. High-quality and aesthetically pleasing materials have been used. The interiors have been designed with attention to detail to create a cozy yet functional ambience.

All apartments have a garden area or terrace where you can enjoy the Mediterranean climate in a quiet and relaxed environment.

An underground parking space and a storage room are allocated to each apartment.

Both buildings are connected within the residential complex. They share a communal pool and sun terrace.