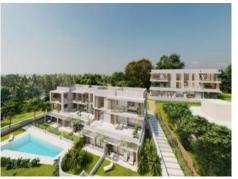

#### Objektbeschrijving:

Residencial Son Duri

Two buildings will soon be built here, each on three floors with a total of 18 apartments

Each residential unit has been carefully designed to offer comfort and a great quality of life. High-quality and aesthetically pleasing materials have been used. The interiors have been designed with attention to detail to create a cozy yet functional ambience.

All apartments have a garden area or terrace where you can enjoy the Mediterranean climate in a quiet and relaxed environment.

An underground parking space and a storage room are allocated to each apartment.

Both buildings are connected within the residential complex. They share a communal pool and sun terrace.