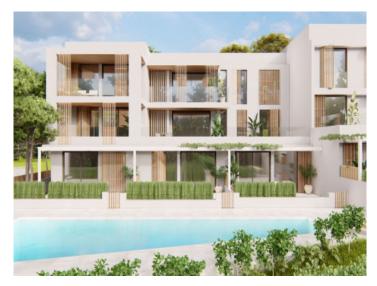

#### Objektbeschrijving:

Residencial Son Duri

Two buildings will soon be built here, each on three floors with a total of 18 apartments

Each residential unit has been carefully designed to offer comfort and a great quality of life. High-quality and aesthetically pleasing materials have been used. The interiors have been designed with attention to detail to create a cozy yet functional ambience.

All apartments have a garden area or terrace where you can enjoy the Mediterranean climate in a quiet and relaxed environment.

An underground parking space and a storage room are allocated to each apartment.

Both buildings are connected within the residential complex. They share a communal pool and sun terrace.