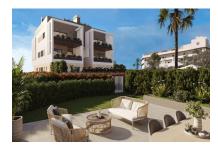

This beautiful first floor apartment has an open plan living and dining area with adjoining kitchen, 2 double bedrooms and 2 bathrooms, one of which is en suite, as well as a utility room. The bathrooms are equipped with electric underfloor heating. All rooms are fitted with large glass elements so that they are flooded with plenty of natural light. From the living area and the master bedroom, you have direct access to the 174 sqm private garden. An approx. 67 sqm terrace awaits you, which is the perfect place for a lovely chill-out area.

There is the option of building a private pool in the garden for an additional charge. A furniture package is also available.

The outdoor area will be beautifully landscaped. There is a communal pool of approx. 80 sqm and a jacuzzi that can accommodate 4-5 people. Directly adjacent to the pool area is a spacious sun terrace. Here you can enjoy Mallorca's sun.