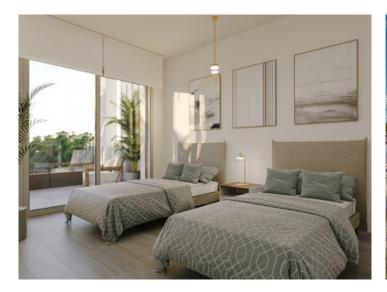

This beautiful first floor apartment has an open plan living and dining area with adjoining kitchen, 2 double bedrooms and 2 bathrooms, one of which is en suite, as well as a utility room. The bathrooms are equipped with electric underfloor heating. All rooms are fitted with large glass elements so that they are flooded with plenty of natural light. From the living area and the master bedroom, you have direct access to the 174 sqm private garden. An approx. 67 sqm terrace awaits you, which is the perfect place for a lovely chill-out area.

The apartment also has an underground parking space and a storage room. Further features include air conditioning.

Please contact us for further information!