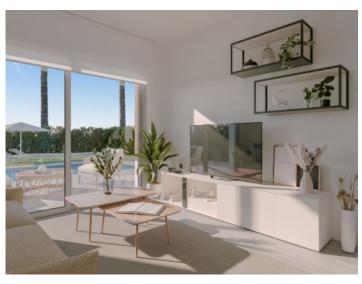

This beautiful first floor apartment has an open plan living and dining area with adjoining kitchen, 2 double bedrooms and 2 bathrooms, one of which is en suite, as well as a utility room. The bathrooms are equipped with electric underfloor heating. All rooms are fitted with large glass elements so that they are flooded with plenty of natural light. From the living area and the master bedroom, you have direct access to the 174 sqm private garden. An approx. 67 sqm terrace awaits you, which is the perfect place for a lovely chill-out area.

The apartment also has an underground parking space and a storage room. Further features include air conditioning.

Please contact us for further information!