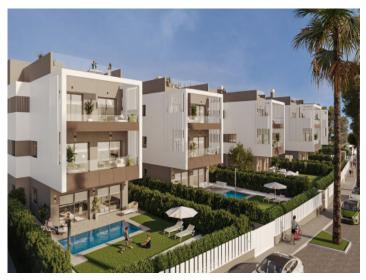

There is the option of building a private pool in the garden for an additional charge. A furniture package is also available.

The outdoor area will be beautifully landscaped. There is a communal pool of approx. 80 sqm and a jacuzzi that can accommodate 4-5 people. Directly adjacent to the pool area is a spacious sun terrace. Here you can enjoy Mallorca's sun.

The apartment also has an underground parking space and a storage room. Further features include air conditioning.

Please contact us for further information!