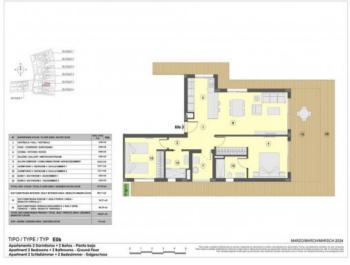

This beautiful first floor apartment has an open plan living and dining area with adjoining kitchen, 2 double bedrooms and 2 bathrooms, one of which is en suite, as well as a utility room. The bathrooms are equipped with electric underfloor heating. All rooms are fitted with large glass elements so that they are flooded with plenty of natural light. From the living area and the master bedroom, you have direct access to the 174 sqm private garden. An approx. 67 sqm terrace awaits you, which is the perfect place for a lovely chill-out area.