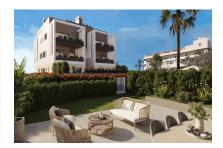

This beautiful first floor apartment has an open plan living and dining area with adjoining kitchen, 2 double bedrooms and 2 bathrooms, one of which is en suite, as well as a utility room. The bathrooms are equipped with electric underfloor heating. All rooms are fitted with large glass elements so that they are flooded with plenty of natural light. From the living area and the master bedroom, you have direct access to the 174 sqm private garden. An approx. 67 sqm terrace awaits you, which is the perfect place for a lovely chill-out area.

There is the option of building a private pool in the garden for an additional charge. A furniture package is also available.

The outdoor area will be beautifully landscaped. There is a communal pool of approx. 80 sqm and a jacuzzi that can accommodate 4-5 people. Directly adjacent to the pool area is a spacious sun terrace. Here you can enjoy Mallorca's sun.