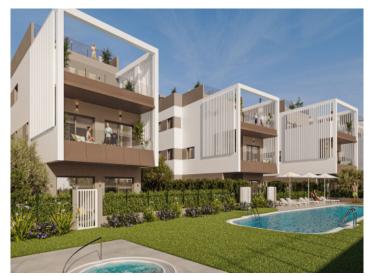

### Objektbeschrijving:

This exclusive residential complex with a total of 24 residential units is being built in the charming and traditional village of Colonia Sant Jordi. Only approx. 300m separate you from the dreamlike, turquoise-blue natural beach Es Trenc. Completion is expected in November 2026

There is the option of building a private pool in the garden for an additional charge. A furniture package is also available.

The outdoor area will be beautifully landscaped. There is a communal pool of approx. 80 sqm and a jacuzzi that can accommodate 4-5 people. Directly adjacent to the pool area is a spacious sun terrace. Here you can enjoy Mallorca's sun.