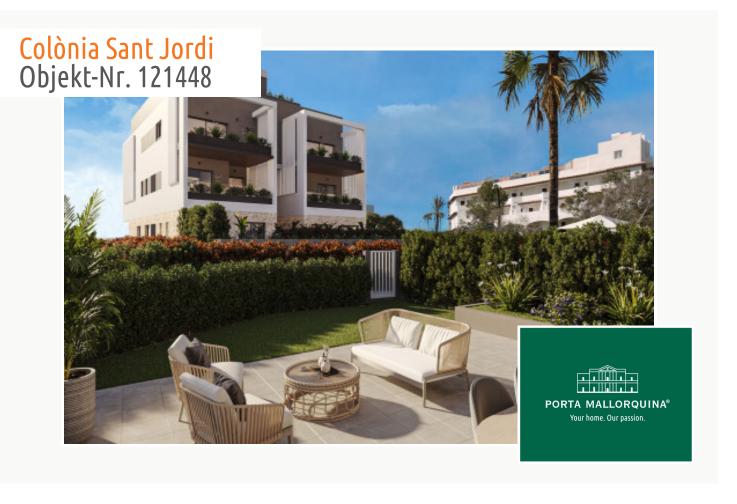

### Objektbeschrijving:

This exclusive residential complex with a total of 24 residential units is being built in the charming and traditional village of Colonia Sant Jordi. Only approx. 300m separate you from the dreamlike, turquoise-blue natural beach Es Trenc. Completion is expected in November 2026

This beautiful first floor apartment has an open plan living and dining area with adjoining kitchen, 2 double bedrooms and 2 bathrooms, one of which is en suite, as well as a utility room. The bathrooms are equipped with electric underfloor heating. All rooms are fitted with large glass elements so that they are flooded with plenty of natural light. From the living area and the master bedroom, you have direct access to the 174 sqm private garden. An approx. 67 sqm terrace awaits you, which is the perfect place for a lovely chill-out area.

There is the option of building a private pool in the garden for an additional charge. A furniture package is also available.

The outdoor area will be beautifully landscaped. There is a communal pool of approx. 80 sqm and a jacuzzi that can accommodate 4-5 people. Directly adjacent to the pool area is a spacious sun terrace. Here you can enjoy Mallorca's sun.