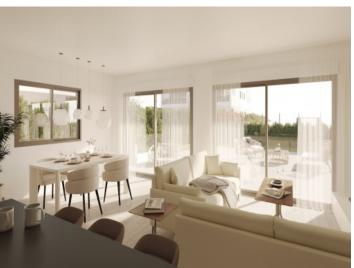

This beautiful first floor apartment has an open plan living and dining area with adjoining kitchen, 2 double bedrooms and 2 bathrooms, one of which is en suite, as well as a utility room. The bathrooms are equipped with electric underfloor heating. All rooms are fitted with large glass elements so that they are flooded with plenty of natural light. From the living area and the master bedroom, you have direct access to the 174 sqm private garden. An approx. 67 sqm terrace awaits you, which is the perfect place for a lovely chill-out area.

There is the option of building a private pool in the garden for an additional charge. A furniture package is also available.

The outdoor area will be beautifully landscaped. There is a communal pool of approx. 80 sqm and a jacuzzi that can accommodate 4-5 people. Directly adjacent to the pool area is a spacious sun terrace. Here you can enjoy Mallorca's sun.