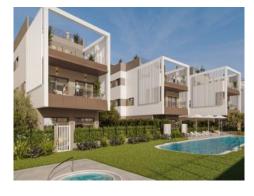

There is the option of building a private pool in the garden for an additional charge. A furniture package is also available.

The outdoor area will be beautifully landscaped. There is a communal pool of approx. 80 sqm and a jacuzzi that can accommodate 4-5 people. Directly adjacent to the pool area is a spacious sun terrace. Here you can enjoy Mallorca's sun.