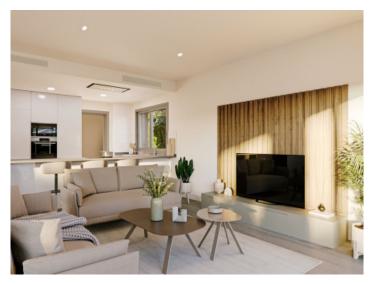

This beautiful first floor apartment has an open plan living and dining area with adjoining kitchen, 2 double bedrooms and 2 bathrooms, one of which is en suite, as well as a utility room. The bathrooms are equipped with electric underfloor heating. All rooms are fitted with large glass elements so that they are flooded with plenty of natural light. From the living area and the master bedroom, you have direct access to the 174 sqm private garden. An approx. 67 sqm terrace awaits you, which is the perfect place for a lovely chill-out area.

The apartment also has an underground parking space and a storage room. Further features include air conditioning.

Please contact us for further information!