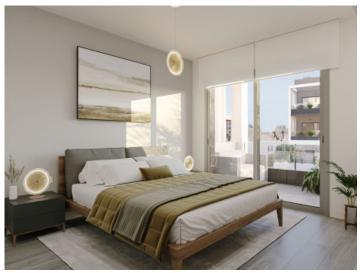

This beautiful first floor apartment has an open plan living and dining area with adjoining kitchen, 2 double bedrooms and 2 bathrooms, one of which is en suite, as well as a utility room. The bathrooms are equipped with electric underfloor heating. All rooms are fitted with large glass elements so that they are flooded with plenty of natural light. From the living area and the master bedroom, you have direct access to the 174 sqm private garden. An approx. 67 sqm terrace awaits you, which is the perfect place for a lovely chill-out area.