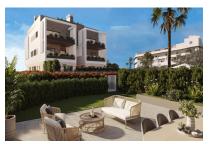

This beautiful first floor apartment has an open plan living and dining area with adjoining kitchen, 2 double bedrooms and 2 bathrooms, one of which is en suite, as well as a utility room. The bathrooms are equipped with electric underfloor heating. All rooms are fitted with large glass elements so that they are flooded with plenty of natural light. From the living area and the master bedroom, you have direct access to the 174 sqm private garden. An approx. 67 sqm terrace awaits you, which is the perfect place for a lovely chill-out area.

There is the option of building a private pool in the garden for an additional charge. A furniture package is also available.

The outdoor area will be beautifully landscaped. There is a communal pool of approx. 80 sqm and a jacuzzi that can accommodate 4-5 people. Directly adjacent to the pool area is a spacious sun terrace. Here you can enjoy Mallorca's sun.