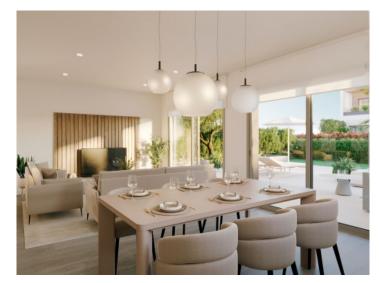

This beautiful first floor apartment has an open plan living and dining area with adjoining kitchen, 2 double bedrooms and 2 bathrooms, one of which is en suite, as well as a utility room. The bathrooms are equipped with electric underfloor heating. All rooms are fitted with large glass elements so that they are flooded with plenty of natural light. From the living area and the master bedroom, you have direct access to the 174 sqm private garden. An approx. 67 sqm terrace awaits you, which is the perfect place for a lovely chill-out area.