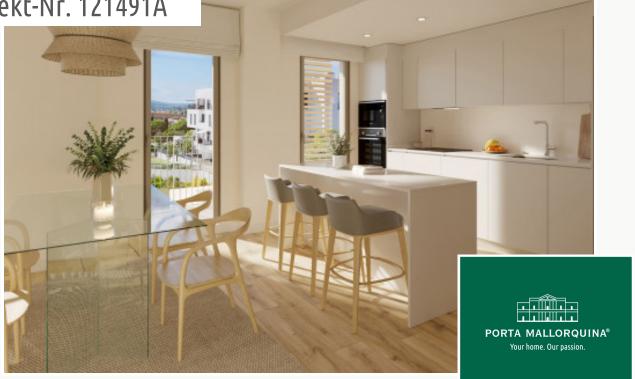

This 2nd floor apartment has a living area of 48.36 sqm, including a bedroom with en-suite bathroom and an openly-designed living/dining area with a fully equipped fitted kitchen.

Its highlight is the 5.34 sqm partially-covered terrace, perfect to spend pleasant and relaxing time during the day or the evening.