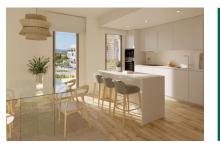

This 2nd floor apartment has a living area of 48.36 sqm, including a bedroom with en-suite bathroom and an openly-designed living/dining area with a fully equipped fitted kitchen.

Its highlight is the 5.34 sqm partially-covered terrace, perfect to spend pleasant and relaxing time during the day or the evening.