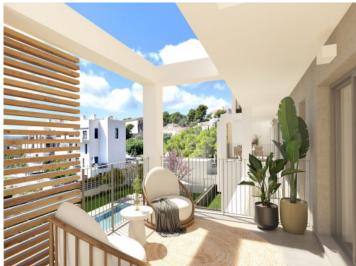

This 2nd floor apartment has a living area of 48.36 sqm, including a bedroom with en-suite bathroom and an openly-designed living/dining area with a fully equipped fitted kitchen.

Its highlight is the 5.34 sqm partially-covered terrace, perfect to spend pleasant and relaxing time during the day or the evening.