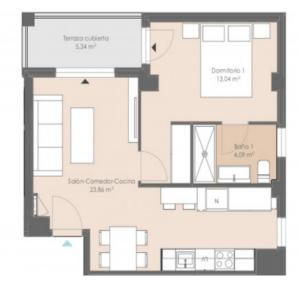

This 2nd floor apartment has a living area of 48.36 sqm, including a bedroom with en-suite bathroom and an openly-designed living/dining area with a fully equipped fitted kitchen.

Its highlight is the 5.34 sqm partially-covered terrace, perfect to spend pleasant and relaxing time during the day or the evening.

The complex has a lovely communal area with an outdoor fitness park and a refreshing saltwater pool, all available to enjoy active and relaxing time every day.

Further features include an exclusive underground parking space and a practical storage room.