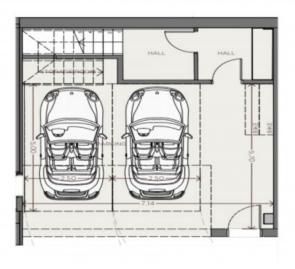

The duplex garden apartment extends over a generous constructed area of 271 sqm distributed over 2 levels. It includes 3 bedrooms and 3 bathrooms, 2 of which are en suite. In addition, the apartment has private parking for 2 cars. An absolute highlight is provided by a large private patio and the covered terrace, providing ample space for outdoor leisure activities and flooding the area with natural light.