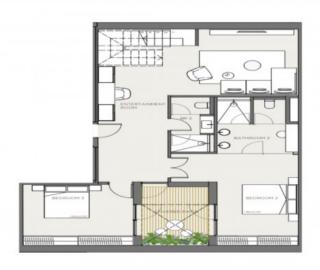

The duplex garden apartment extends over a generous constructed area of 271 sqm distributed over 2 levels. It includes 3 bedrooms and 3 bathrooms, 2 of which are en suite. In addition, the apartment has private parking for 2 cars. An absolute highlight is provided by a large private patio and the covered terrace, providing ample space for outdoor leisure activities and flooding the area with natural light.