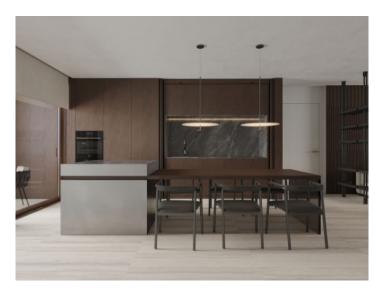

The duplex garden apartment extends over a generous constructed area of 271 sqm distributed over 2 levels. It includes 3 bedrooms and 3 bathrooms, 2 of which are en suite. In addition, the apartment has private parking for 2 cars. An absolute highlight is provided by a large private patio and the covered terrace, providing ample space for outdoor leisure activities and flooding the area with natural light.

Offered are 2 exclusive furnishing lines of the highest quality, both promising an incomparable living experience. In addition, customised upgrade packages allow the apartments to be individually adapted to the requirements of their residents.