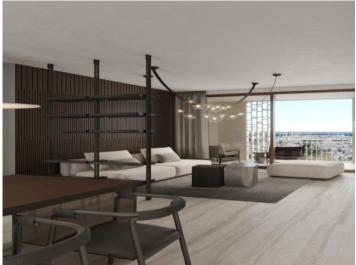

The duplex garden apartment extends over a generous constructed area of 271 sqm distributed over 2 levels. It includes 3 bedrooms and 3 bathrooms, 2 of which are en suite. In addition, the apartment has private parking for 2 cars. An absolute highlight is provided by a large private patio and the covered terrace, providing ample space for outdoor leisure activities and flooding the area with natural light.

Offered are 2 exclusive furnishing lines of the highest quality, both promising an incomparable living experience. In addition, customised upgrade packages allow the apartments to be individually adapted to the requirements of their residents.