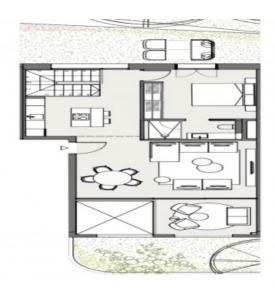

The duplex garden apartment extends over a generous constructed area of 271 sqm distributed over 2 levels. It includes 3 bedrooms and 3 bathrooms, 2 of which are en suite. In addition, the apartment has private parking for 2 cars. An absolute highlight is provided by a large private patio and the covered terrace, providing ample space for outdoor leisure activities and flooding the area with natural light.