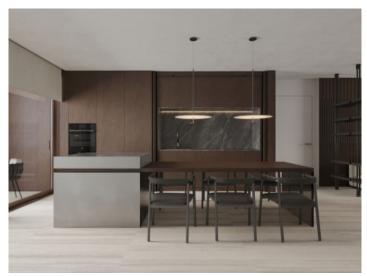

This penthouse apartment extends over a generous constructed area of 237,14 sqm spread over3 levels. Its living space includes 3 bedrooms and 3 bathrooms, all of which are en suite, an openly-designed living/dining area creating a spacious and inviting ambience, a utility room and a guest WC. The apartment also has parking space for 2 vehicles. Its absolute highlight is a terrace with pool and outside kitchen, offering ample space for alfresco dining and outdoor activities and allowing the entry of ample natural light into the interior.