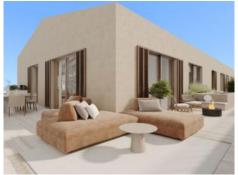

This penthouse apartment extends over a generous constructed area of 237,14 sqm spread over3 levels. Its living space includes 3 bedrooms and 3 bathrooms, all of which are en suite, an openly-designed living/dining area creating a spacious and inviting ambience, a utility room and a guest WC. The apartment also has parking space for 2 vehicles. Its absolute highlight is a terrace with pool and outside kitchen, offering ample space for alfresco dining and outdoor activities and allowing the entry of ample natural light into the interior.

XO JONQUET: - The park residences offer exceptional comfort and luxury together with an impressive range of amenities. These include an exclusive spa and wellness area with indoor and outdoor pools, a fitness room, a private cinema, a car-wash facility, a golf simulator and a wine cellar rounding off this exceptional offer. In addition, an in-house service and a community boat are available to offer residents an incomparable living experience.