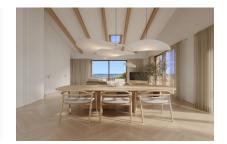

This penthouse apartment extends over a generous constructed area of 237,14 sqm spread over3 levels. Its living space includes 3 bedrooms and 3 bathrooms, all of which are en suite, an openly-designed living/dining area creating a spacious and inviting ambience, a utility room and a guest WC. The apartment also has parking space for 2 vehicles. Its absolute highlight is a terrace with pool and outside kitchen, offering ample space for alfresco dining and outdoor activities and allowing the entry of ample natural light into the interior.

XO JONQUET: - The park residences offer exceptional comfort and luxury together with an impressive range of amenities. These include an exclusive spa and wellness area with indoor and outdoor pools, a fitness room, a private cinema, a car-wash facility, a golf simulator and a wine cellar rounding off this exceptional offer. In addition, an in-house service and a community boat are available to offer residents an incomparable living experience.