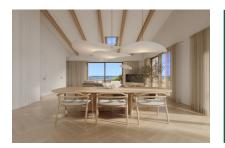

This penthouse apartment extends over a generous constructed area of 237,14 sqm spread over3 levels. Its living space includes 3 bedrooms and 3 bathrooms, all of which are en suite, an openly-designed living/dining area creating a spacious and inviting ambience, a utility room and a guest WC. The apartment also has parking space for 2 vehicles. Its absolute highlight is a terrace with pool and outside kitchen, offering ample space for alfresco dining and outdoor activities and allowing the entry of ample natural light into the interior.