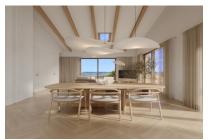

This penthouse apartment extends over a generous constructed area of 237,14 sqm spread over3 levels. Its living space includes 3 bedrooms and 3 bathrooms, all of which are en suite, an openly-designed living/dining area creating a spacious and inviting ambience, a utility room and a guest WC. The apartment also has parking space for 2 vehicles. Its absolute highlight is a terrace with pool and outside kitchen, offering ample space for alfresco dining and outdoor activities and allowing the entry of ample natural light into the interior.