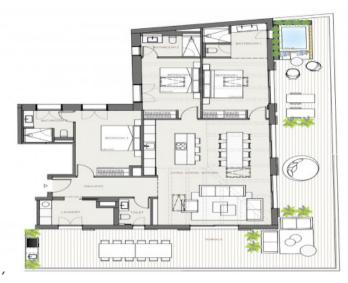

#### Penthouse with private jacuzzi and terrace in Jonquet

living space: 237 m<sup>2</sup> Zwembad:  $\checkmark$ 

Slaapkamers: 3 LABEL\_ENERGIEKLA in voorbereiding

Badkamer: 3 SSE:

Terras/Balkon:

Uitzicht op zee: - **Prijs: € 4.750.000,-**

This penthouse apartment extends over a generous constructed area of 237,14 sqm spread over3 levels. Its living space includes 3 bedrooms and 3 bathrooms, all of which are en suite, an openly-designed living/dining area creating a spacious and inviting ambience, a utility room and a guest WC. The apartment also has parking space for 2 vehicles. Its absolute highlight is a terrace with pool and outside kitchen, offering ample space for alfresco dining and outdoor activities and allowing the entry of ample natural light into the interior.