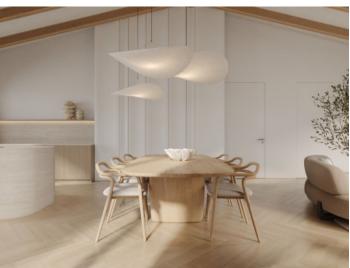

This penthouse apartment extends over a generous constructed area of 237,14 sqm spread over3 levels. Its living space includes 3 bedrooms and 3 bathrooms, all of which are en suite, an openly-designed living/dining area creating a spacious and inviting ambience, a utility room and a guest WC. The apartment also has parking space for 2 vehicles. Its absolute highlight is a terrace with pool and outside kitchen, offering ample space for alfresco dining and outdoor activities and allowing the entry of ample natural light into the interior.