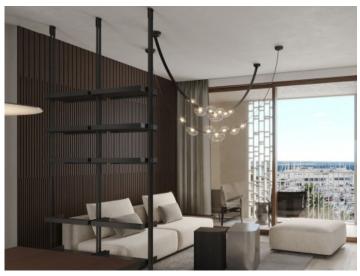

This penthouse apartment extends over a generous constructed area of 237,14 sqm spread over3 levels. Its living space includes 3 bedrooms and 3 bathrooms, all of which are en suite, an openly-designed living/dining area creating a spacious and inviting ambience, a utility room and a guest WC. The apartment also has parking space for 2 vehicles. Its absolute highlight is a terrace with pool and outside kitchen, offering ample space for alfresco dining and outdoor activities and allowing the entry of ample natural light into the interior.

A choice of 2 exclusive, very high-quality furnishing and equipment packages are offered, providing an incomparable living experience. In addition, tailor-made upgrade packages allow the apartments to be customised to the requirements of the residents.