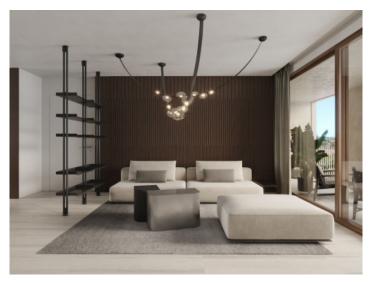

This penthouse apartment extends over a generous constructed area of 237,14 sqm spread over3 levels. Its living space includes 3 bedrooms and 3 bathrooms, all of which are en suite, an openly-designed living/dining area creating a spacious and inviting ambience, a utility room and a guest WC. The apartment also has parking space for 2 vehicles. Its absolute highlight is a terrace with pool and outside kitchen, offering ample space for alfresco dining and outdoor activities and allowing the entry of ample natural light into the interior.

A choice of 2 exclusive, very high-quality furnishing and equipment packages are offered, providing an incomparable living experience. In addition, tailor-made upgrade packages allow the apartments to be customised to the requirements of the residents.