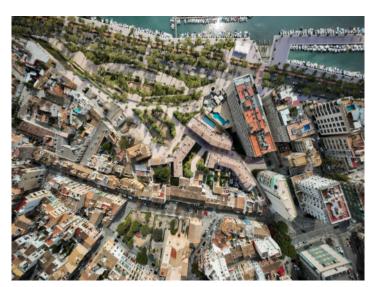

#### Objektbeschrijving:

In El Jonquet, a hillside neighbourhood exuding the old-world charm of a former fishing village, a unique building project consisting of 57 living units distributed over 3 residential buildings is currently under construction.

These exclusive residences offer incomparable living comfort for those seeking a special living experience in Mallorca. Thanks to the excellent location the Palma harbour and the well-known bustling districts of the city are within easy walking distance.

#### Locatie en omgeving:

The Paseo Marítimo forms the borderline from the capital Palma towards the water and extends on about 6 kilometres from the military port of Porto Pi in the west, along the historic centre, the antique pier, the cathedral till the fisher harbour of Portixol in the east. Whilst some people take the bicycle or the roller blades, others are jogging or simply walk; all of them are enjoying meanwhile the fresh breeze on the waterfront. The promenade of Palma is one of the favoured meeting points for the people of the island and the life not only vibrates during the day. The attractive nightlife offers different kind of hip dancing clubs, fancy pubs, coffee shops and restaurants for each taste. Sunny residential apartment blocks, south orientated, with views to the marinas with its floating yachts, define the image of the Paseo Marítimo.