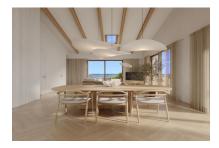

This penthouse apartment extends over a generous constructed area of 237,14 sqm spread over3 levels. Its living space includes 3 bedrooms and 3 bathrooms, all of which are en suite, an openly-designed living/dining area creating a spacious and inviting ambience, a utility room and a guest WC. The apartment also has parking space for 2 vehicles. Its absolute highlight is a terrace with pool and outside kitchen, offering ample space for alfresco dining and outdoor activities and allowing the entry of ample natural light into the interior.