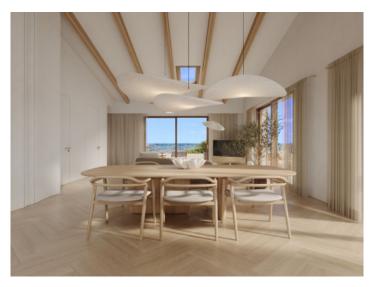

This penthouse apartment extends over a generous constructed area of 237,14 sqm spread over3 levels. Its living space includes 3 bedrooms and 3 bathrooms, all of which are en suite, an openly-designed living/dining area creating a spacious and inviting ambience, a utility room and a guest WC. The apartment also has parking space for 2 vehicles. Its absolute highlight is a terrace with pool and outside kitchen, offering ample space for alfresco dining and outdoor activities and allowing the entry of ample natural light into the interior.