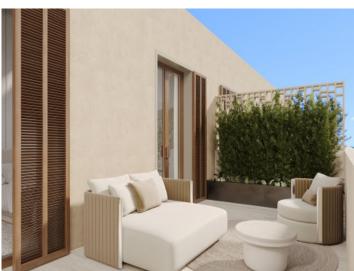

This penthouse apartment extends over a generous constructed area of 237,14 sqm spread over3 levels. Its living space includes 3 bedrooms and 3 bathrooms, all of which are en suite, an openly-designed living/dining area creating a spacious and inviting ambience, a utility room and a guest WC. The apartment also has parking space for 2 vehicles. Its absolute highlight is a terrace with pool and outside kitchen, offering ample space for alfresco dining and outdoor activities and allowing the entry of ample natural light into the interior.