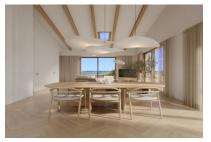

This penthouse apartment extends over a generous constructed area of 237,14 sqm spread over3 levels. Its living space includes 3 bedrooms and 3 bathrooms, all of which are en suite, an openly-designed living/dining area creating a spacious and inviting ambience, a utility room and a guest WC. The apartment also has parking space for 2 vehicles. Its absolute highlight is a terrace with pool and outside kitchen, offering ample space for alfresco dining and outdoor activities and allowing the entry of ample natural light into the interior.