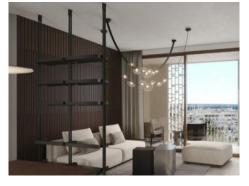

This penthouse apartment extends over a generous constructed area of 237,14 sqm spread over3 levels. Its living space includes 3 bedrooms and 3 bathrooms, all of which are en suite, an openly-designed living/dining area creating a spacious and inviting ambience, a utility room and a guest WC. The apartment also has parking space for 2 vehicles. Its absolute highlight is a terrace with pool and outside kitchen, offering ample space for alfresco dining and outdoor activities and allowing the entry of ample natural light into the interior.

A choice of 2 exclusive, very high-quality furnishing and equipment packages are offered, providing an incomparable living experience. In addition, tailor-made upgrade packages allow the apartments to be customised to the requirements of the residents.