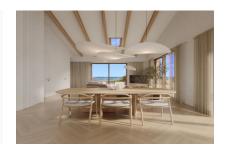

This penthouse apartment extends over a generous constructed area of 237,14 sqm spread over3 levels. Its living space includes 3 bedrooms and 3 bathrooms, all of which are en suite, an openly-designed living/dining area creating a spacious and inviting ambience, a utility room and a guest WC. The apartment also has parking space for 2 vehicles. Its absolute highlight is a terrace with pool and outside kitchen, offering ample space for alfresco dining and outdoor activities and allowing the entry of ample natural light into the interior.

A choice of 2 exclusive, very high-quality furnishing and equipment packages are offered, providing an incomparable living experience. In addition, tailor-made upgrade packages allow the apartments to be customised to the requirements of the residents.