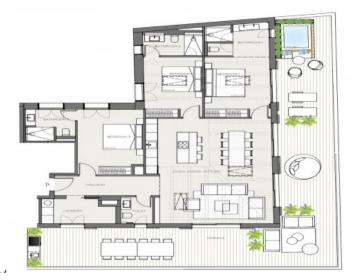

This penthouse apartment extends over a generous constructed area of 237,14 sqm spread over3 levels. Its living space includes 3 bedrooms and 3 bathrooms, all of which are en suite, an openly-designed living/dining area creating a spacious and inviting ambience, a utility room and a guest WC. The apartment also has parking space for 2 vehicles. Its absolute highlight is a terrace with pool and outside kitchen, offering ample space for alfresco dining and outdoor activities and allowing the entry of ample natural light into the interior.