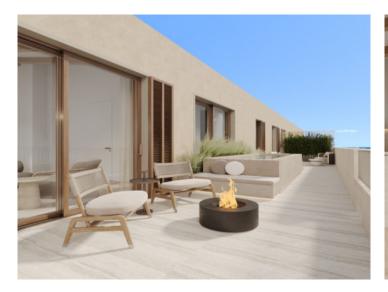

This penthouse apartment extends over a generous constructed area of 237,14 sqm spread over3 levels. Its living space includes 3 bedrooms and 3 bathrooms, all of which are en suite, an openly-designed living/dining area creating a spacious and inviting ambience, a utility room and a guest WC. The apartment also has parking space for 2 vehicles. Its absolute highlight is a terrace with pool and outside kitchen, offering ample space for alfresco dining and outdoor activities and allowing the entry of ample natural light into the interior.