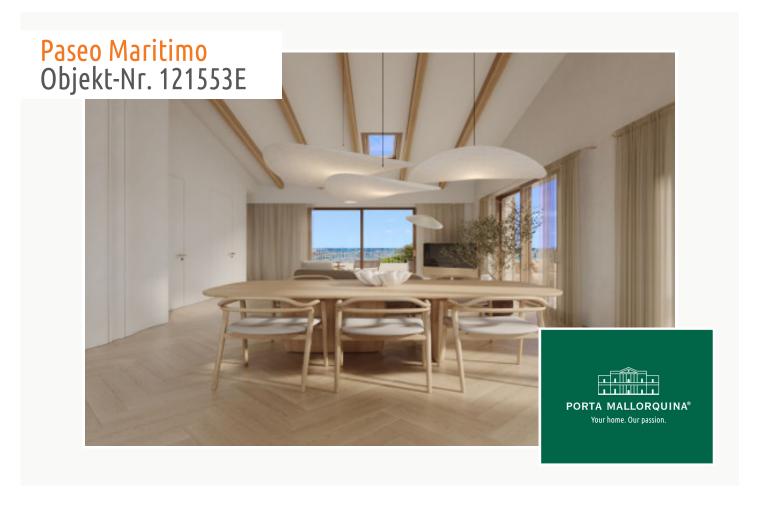

This penthouse apartment extends over a generous constructed area of 237,14 sqm spread over3 levels. Its living space includes 3 bedrooms and 3 bathrooms, all of which are en suite, an openly-designed living/dining area creating a spacious and inviting ambience, a utility room and a guest WC. The apartment also has parking space for 2 vehicles. Its absolute highlight is a terrace with pool and outside kitchen, offering ample space for alfresco dining and outdoor activities and allowing the entry of ample natural light into the interior.

A choice of 2 exclusive, very high-quality furnishing and equipment packages are offered, providing an incomparable living experience. In addition, tailor-made upgrade packages allow the apartments to be customised to the requirements of the residents.