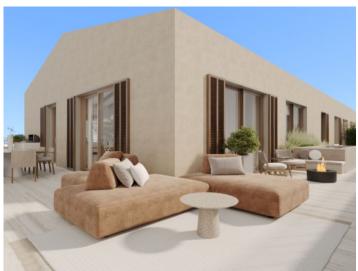

This penthouse apartment extends over a generous constructed area of 237,14 sqm spread over3 levels. Its living space includes 3 bedrooms and 3 bathrooms, all of which are en suite, an openly-designed living/dining area creating a spacious and inviting ambience, a utility room and a guest WC. The apartment also has parking space for 2 vehicles. Its absolute highlight is a terrace with pool and outside kitchen, offering ample space for alfresco dining and outdoor activities and allowing the entry of ample natural light into the interior.

XO JONQUET: - The park residences offer exceptional comfort and luxury together with an impressive range of amenities. These include an exclusive spa and wellness area with indoor and outdoor pools, a fitness room, a private cinema, a car-wash facility, a golf simulator and a wine cellar rounding off this exceptional offer. In addition, an in-house service and a community boat are available to offer residents an incomparable living experience.