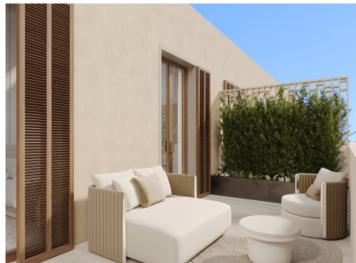

The duplex garden apartment has a generous constructed area of 404 sqm distributed over 2 levels. It includes 4 bedrooms and 4 bathrooms, 3 of which are en suite. In addition, the apartment has private parking for 2 cars. Absolute highlights are provided by a large private inner patio and the covered terrace, providing ample space for outdoor leisure activities and flooding the interior of the house with natural light.