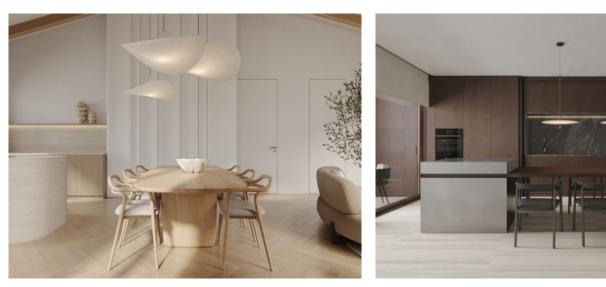

The duplex garden apartment has a generous constructed area of 404 sqm distributed over 2 levels. It includes 4 bedrooms and 4 bathrooms, 3 of which are en suite. In addition, the apartment has private parking for 2 cars. Absolute highlights are provided by a large private inner patio and the covered terrace, providing ample space for outdoor leisure activities and flooding the interior of the house with natural light.

Offered are 2 exclusive equipment packages of the highest quality, both promising an incomparable living experience. In addition, customised upgrade packages allow the apartments to be individually adapted to the requirements of their residents.