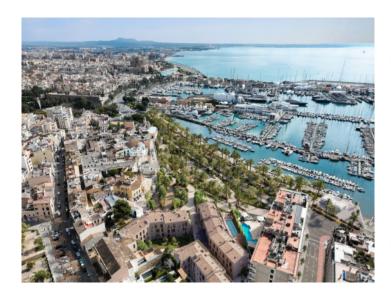

#### Locatie en omgeving:

The Paseo Marítimo forms the borderline from the capital Palma towards the water and extends on about 6 kilometres from the military port of Porto Pi in the west, along the historic centre, the antique pier, the cathedral till the fisher harbour of Portixol in the east. Whilst some people take the bicycle or the roller blades, others are jogging or simply walk; all of them are enjoying meanwhile the fresh breeze on the waterfront. The promenade of Palma is one of the favoured meeting points for the people of the island and the life not only vibrates during the day. The attractive nightlife offers different kind of hip dancing clubs, fancy pubs, coffee shops and restaurants for each taste. Sunny residential apartment blocks, south orientated, with views to the marinas with its floating yachts, define the image of the Paseo Marítimo.