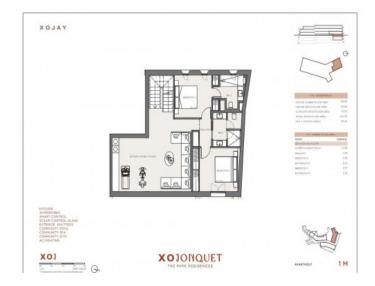

Duplex Garten Appartment im Villenstil mit Terrasse und Garten in Jonquet

| living space:<br>Slaapkamers:<br>Badkamer: | 404 m²<br>4<br>4 | Zwembad:<br>LABEL_ENERGIEKLA<br>SSE: | ✓<br>in voorbereiding |
|--------------------------------------------|------------------|--------------------------------------|-----------------------|
| Terras/Balkon:                             | $\checkmark$     |                                      |                       |
| Uitzicht op zee:                           | -                | Prijs:                               | € 3.780.000,-         |

The duplex garden apartment has a generous constructed area of 404 sqm distributed over 2 levels. It includes 4 bedrooms and 4 bathrooms, 3 of which are en suite. In addition, the apartment has private parking for 2 cars. Absolute highlights are provided by a large private inner patio and the covered terrace, providing ample space for outdoor leisure activities and flooding the interior of the house with natural light.

Offered are 2 exclusive equipment packages of the highest quality, both promising an incomparable living experience. In addition, customised upgrade packages allow the apartments to be individually adapted to the requirements of their residents.