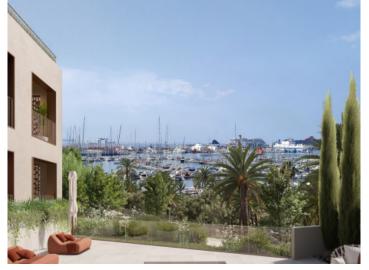

#### Locatie en omgeving:

The Paseo Marítimo forms the borderline from the capital Palma towards the water and extends on about 6 kilometres from the military port of Porto Pi in the west, along the historic centre, the antique pier, the cathedral till the fisher harbour of Portixol in the east. Whilst some people take the bicycle or the roller blades, others are jogging or simply walk; all of them are enjoying meanwhile the fresh breeze on the waterfront. The promenade of Palma is one of the favoured meeting points for the people of the island and the life not only vibrates during the day. The attractive nightlife offers different kind of hip dancing clubs, fancy pubs, coffee shops and restaurants for each taste. Sunny residential apartment blocks, south orientated, with views to the marinas with its floating yachts, define the image of the Paseo Marítimo.