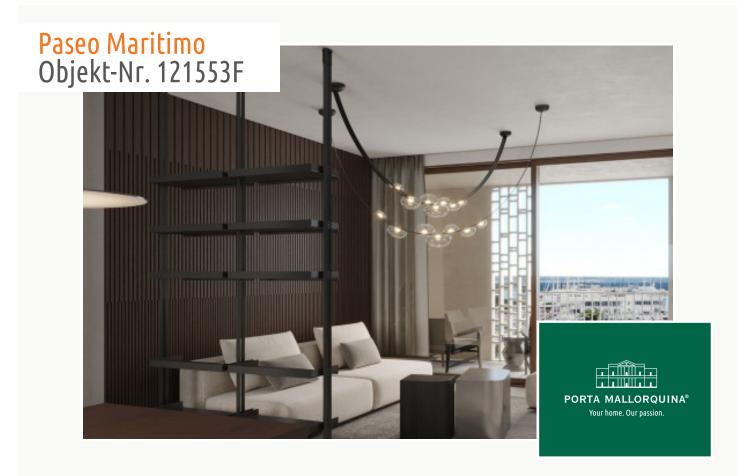

Duplex Garten Appartment im Villenstil mit Terrasse und Garten in Jonquet

| living space:<br>Slaapkamers:<br>Badkamer: | 404 m²<br>4<br>4 | Zwembad:<br>LABEL_ENERGIEKLA<br>SSE: | ✓<br>in voorbereiding |
|--------------------------------------------|------------------|--------------------------------------|-----------------------|
| Terras/Balkon:                             | $\checkmark$     |                                      |                       |
| Uitzicht op zee:                           | -                | Prijs:                               | € 3.780.000,-         |

The duplex garden apartment has a generous constructed area of 404 sqm distributed over 2 levels. It includes 4 bedrooms and 4 bathrooms, 3 of which are en suite. In addition, the apartment has private parking for 2 cars. Absolute highlights are provided by a large private inner patio and the covered terrace, providing ample space for outdoor leisure activities and flooding the interior of the house with natural light.