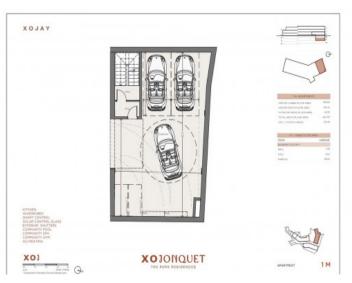

Duplex Garten Appartment im Villenstil mit Terrasse und Garten in Jonquet

| living space:<br>Slaapkamers:<br>Badkamer: | 404 m²<br>4<br>4 | Zwembad:<br>LABEL_ENERGIEKLA<br>SSE: | ✓<br>in voorbereiding |
|--------------------------------------------|------------------|--------------------------------------|-----------------------|
| Terras/Balkon:                             | $\checkmark$     |                                      |                       |
| Uitzicht op zee:                           | -                | Prijs:                               | € 3.780.000,-         |

The duplex garden apartment has a generous constructed area of 404 sqm distributed over 2 levels. It includes 4 bedrooms and 4 bathrooms, 3 of which are en suite. In addition, the apartment has private parking for 2 cars. Absolute highlights are provided by a large private inner patio and the covered terrace, providing ample space for outdoor leisure activities and flooding the interior of the house with natural light.