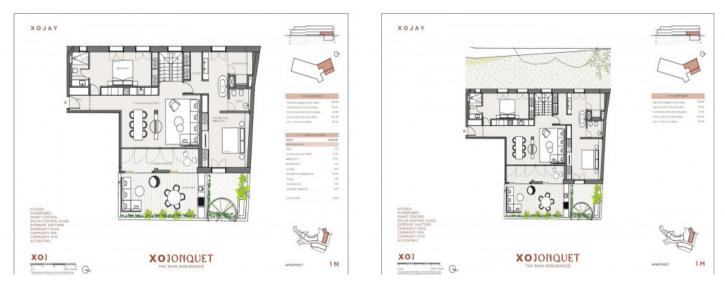

Duplex Garten Appartment im Villenstil mit Terrasse und Garten in Jonquet

| living space:<br>Slaapkamers:<br>Badkamer: | 404 m²<br>4<br>4 | Zwembad:<br>LABEL_ENERGIEKLA<br>SSE: | ✓<br>in voorbereiding |
|--------------------------------------------|------------------|--------------------------------------|-----------------------|
| Terras/Balkon:                             | $\checkmark$     |                                      |                       |
| Uitzicht op zee:                           | -                | Prijs:                               | € 3.780.000,-         |

The duplex garden apartment has a generous constructed area of 404 sqm distributed over 2 levels. It includes 4 bedrooms and 4 bathrooms, 3 of which are en suite. In addition, the apartment has private parking for 2 cars. Absolute highlights are provided by a large private inner patio and the covered terrace, providing ample space for outdoor leisure activities and flooding the interior of the house with natural light.

Offered are 2 exclusive equipment packages of the highest quality, both promising an incomparable living experience. In addition, customised upgrade packages allow the apartments to be individually adapted to the requirements of their residents.