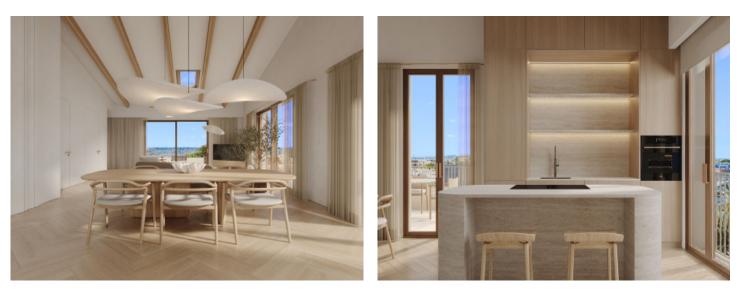

The duplex garden apartment has a generous constructed area of 404 sqm distributed over 2 levels. It includes 4 bedrooms and 4 bathrooms, 3 of which are en suite. In addition, the apartment has private parking for 2 cars. Absolute highlights are provided by a large private inner patio and the covered terrace, providing ample space for outdoor leisure activities and flooding the interior of the house with natural light.

Offered are 2 exclusive equipment packages of the highest quality, both promising an incomparable living experience. In addition, customised upgrade packages allow the apartments to be individually adapted to the requirements of their residents.