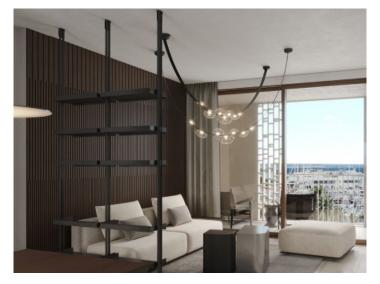

The duplex garden apartment has a generous constructed area of 404 sqm distributed over 2 levels. It includes 4 bedrooms and 4 bathrooms, 3 of which are en suite. In addition, the apartment has private parking for 2 cars. Absolute highlights are provided by a large private inner patio and the covered terrace, providing ample space for outdoor leisure activities and flooding the interior of the house with natural light.

Offered are 2 exclusive equipment packages of the highest quality, both promising an incomparable living experience. In addition, customised upgrade packages allow the apartments to be individually adapted to the requirements of their residents.