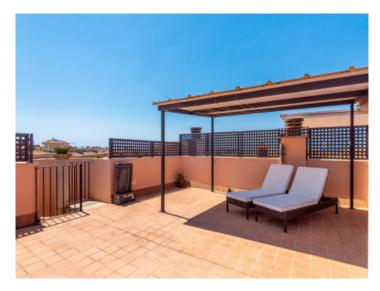

#### Objektbeschrijving:

This bright, fully-equipped penthouse is in exceptional condition, and is situated in a well-maintained, quiet residential community and is conveniently accessible by lift. It consists of 2 bedrooms with fitted wardrobes, 2 bathrooms, one of which is en suite, a living area, a kitchen, laundry room, a balcony and a 48 sqm roof terrace providing part sea views.

Further features include air conditioning throughout, smoke, gas and water security system, full furnishings, a fireplace, a barbecue zone on the roof terrace, and a pergola, perfect to enjoy alfresco dining on warm summer evenings.