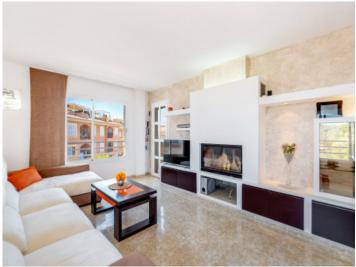

#### Objektbeschrijving:

This bright, fully-equipped penthouse is in exceptional condition, and is situated in a well-maintained, quiet residential community and is conveniently accessible by lift. It consists of 2 bedrooms with fitted wardrobes, 2 bathrooms, one of which is en suite, a living area, a kitchen, laundry room, a balcony and a 48 sqm roof terrace providing part sea views.

Further features include air conditioning throughout, smoke, gas and water security system, full furnishings, a fireplace, a barbecue zone on the roof terrace, and a pergola, perfect to enjoy alfresco dining on warm summer evenings.