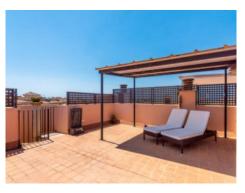

#### Objektbeschrijving:

This bright, fully-equipped penthouse is in exceptional condition, and is situated in a well-maintained, quiet residential community and is conveniently accessible by lift. It consists of 2 bedrooms with fitted wardrobes, 2 bathrooms, one of which is en suite, a living area, a kitchen, laundry room, a balcony and a 48 sqm roof terrace providing part sea views.

Further features include air conditioning throughout, smoke, gas and water security system, full furnishings, a fireplace, a barbecue zone on the roof terrace, and a pergola, perfect to enjoy alfresco dining on warm summer evenings.