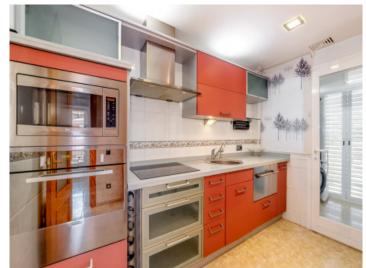

#### Objektbeschrijving:

This bright, fully-equipped penthouse is in exceptional condition, and is situated in a well-maintained, quiet residential community and is conveniently accessible by lift. It consists of 2 bedrooms with fitted wardrobes, 2 bathrooms, one of which is en suite, a living area, a kitchen, laundry room, a balcony and a 48 sqm roof terrace providing part sea views.