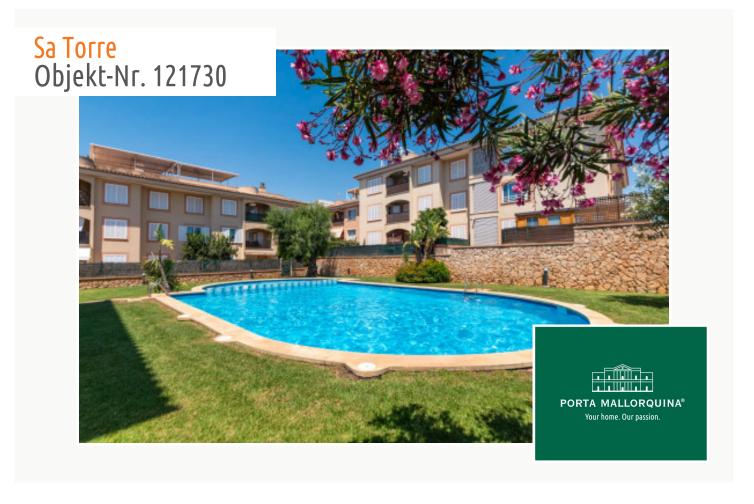

# Fully-equipped, bright penthouse-apartment in perfect condition in Sa Torre

living space: 88 m<sup>2</sup> Zwembad:  $\checkmark$ 

Slaapkamers: 2 LABEL\_ENERGIEKLA d

Badkamer: 2 SSE:

Terras/Balkon:

Uitzicht op zee: - Prijs: € 350.000,-

#### Objektbeschrijving:

This bright, fully-equipped penthouse is in exceptional condition, and is situated in a well-maintained, quiet residential community and is conveniently accessible by lift. It consists of 2 bedrooms with fitted wardrobes, 2 bathrooms, one of which is en suite, a living area, a kitchen, laundry room, a balcony and a 48 sqm roof terrace providing part sea views.

The lovely apartment also has an exterior and an underground parking space, a storage room and a communal pool surrounded by well-kept gardens.

All-in-all, the perfect holiday home.

### Locatie en omgeving:

Sa Torre is situated close to Bahía Azul at the eastern end of the bay of Palma. It is a quiet residential village which consists mainly of villas. You find it on a rocky coast, it has a good infrastructure and within 15 minutes you can reach the airport and the beautiful city of Palma.