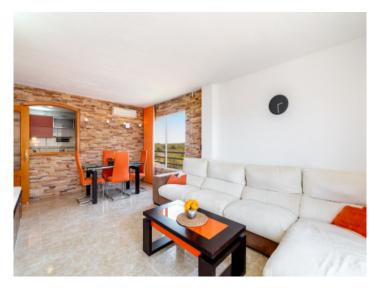

#### Objektbeschrijving:

This bright, fully-equipped penthouse is in exceptional condition, and is situated in a well-maintained, quiet residential community and is conveniently accessible by lift. It consists of 2 bedrooms with fitted wardrobes, 2 bathrooms, one of which is en suite, a living area, a kitchen, laundry room, a balcony and a 48 sqm roof terrace providing part sea views.

Further features include air conditioning throughout, smoke, gas and water security system, full furnishings, a fireplace, a barbecue zone on the roof terrace, and a pergola, perfect to enjoy alfresco dining on warm summer evenings.