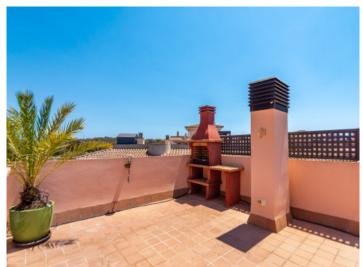

#### Objektbeschrijving:

This bright, fully-equipped penthouse is in exceptional condition, and is situated in a well-maintained, quiet residential community and is conveniently accessible by lift. It consists of 2 bedrooms with fitted wardrobes, 2 bathrooms, one of which is en suite, a living area, a kitchen, laundry room, a balcony and a 48 sqm roof terrace providing part sea views.

Further features include air conditioning throughout, smoke, gas and water security system, full furnishings, a fireplace, a barbecue zone on the roof terrace, and a pergola, perfect to enjoy alfresco dining on warm summer evenings.