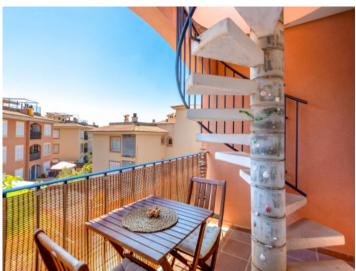

#### Objektbeschrijving:

This bright, fully-equipped penthouse is in exceptional condition, and is situated in a well-maintained, quiet residential community and is conveniently accessible by lift. It consists of 2 bedrooms with fitted wardrobes, 2 bathrooms, one of which is en suite, a living area, a kitchen, laundry room, a balcony and a 48 sqm roof terrace providing part sea views.

Further features include air conditioning throughout, smoke, gas and water security system, full furnishings, a fireplace, a barbecue zone on the roof terrace, and a pergola, perfect to enjoy alfresco dining on warm summer evenings.