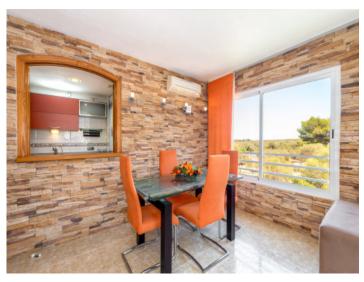

#### Objektbeschrijving:

This bright, fully-equipped penthouse is in exceptional condition, and is situated in a well-maintained, quiet residential community and is conveniently accessible by lift. It consists of 2 bedrooms with fitted wardrobes, 2 bathrooms, one of which is en suite, a living area, a kitchen, laundry room, a balcony and a 48 sqm roof terrace providing part sea views.

Further features include air conditioning throughout, smoke, gas and water security system, full furnishings, a fireplace, a barbecue zone on the roof terrace, and a pergola, perfect to enjoy alfresco dining on warm summer evenings.