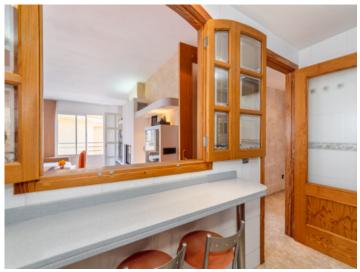

#### Objektbeschrijving:

This bright, fully-equipped penthouse is in exceptional condition, and is situated in a well-maintained, quiet residential community and is conveniently accessible by lift. It consists of 2 bedrooms with fitted wardrobes, 2 bathrooms, one of which is en suite, a living area, a kitchen, laundry room, a balcony and a 48 sqm roof terrace providing part sea views.