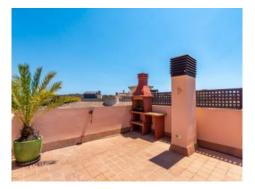

Further features include air conditioning throughout, smoke, gas and water security system, full furnishings, a fireplace, a barbecue zone on the roof terrace, and a pergola, perfect to enjoy alfresco dining on warm summer evenings.