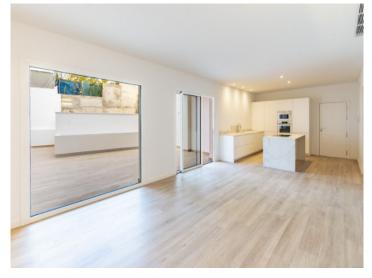

Its living space of 142 sqm is distributed over a wonderful private terrace of 45 sqm which is divided into a sunbathing and a veranda area, 2 double bedrooms, 2 bathrooms, one of them en suite, with a dressing room in the master bedroom. There is also a large living-dining area of 36 sqm with integrated kitchen, which opens to the large terrace and allows the entry of ample natural light.

Further features of this beautiful east/west orientated property include excellent thermal and acoustic insulation, hot/cold air conditioning with ducts, underfloor heating, and Bosch appliances.

The building consists of only 3 living units, and as this apartment is a ground floor property there are no community fees payable,