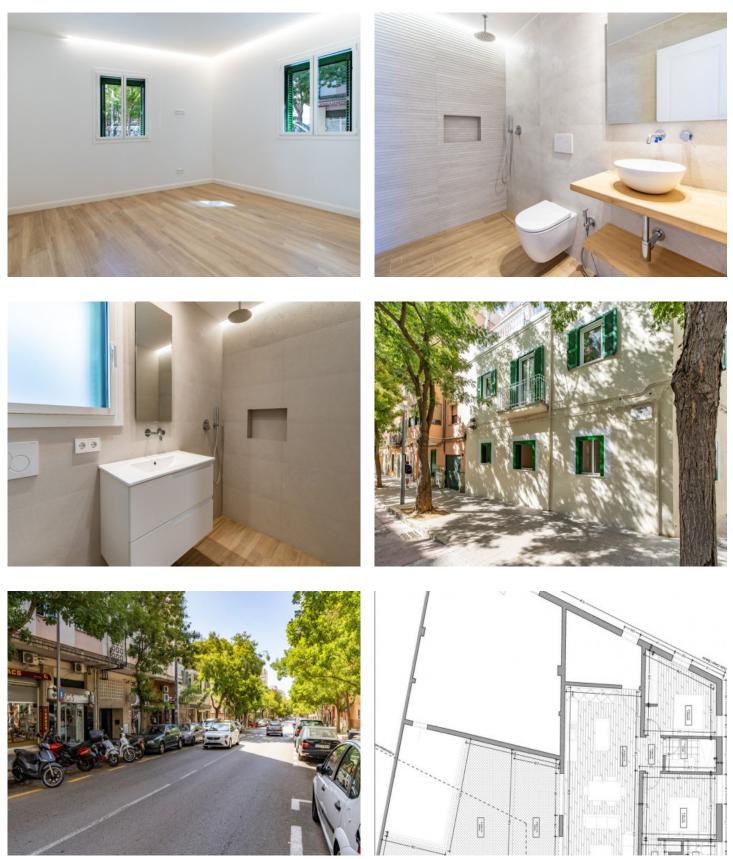

Its living space of 142 sqm is distributed over a wonderful private terrace of 45 sqm which is divided into a sunbathing and a veranda area, 2 double bedrooms, 2 bathrooms, one of them en suite, with a dressing room in the master bedroom. There is also a large living-dining area of 36 sqm with integrated kitchen, which opens to the large terrace and allows the entry of ample natural light.

Further features of this beautiful east/west orientated property include excellent thermal and acoustic insulation, hot/cold air conditioning with ducts, underfloor heating, and Bosch appliances.

The building consists of only 3 living units, and as this apartment is a ground floor property there are no community fees payable,

#### Locatie en omgeving:

Palma is Majorca's first city home to 400,000 inhabitants. In addition to the historic architecture of the Old Town such as the Arab Baths or the buzzing entertainment district of 'La Lonja', Palma offers many beaches, marinas and the famous promenade Paseo Maritimo, stretching miles along the seafront accommodating the ample leisure activities that take place there. Here unlimited bars and restaurants are to be found, along with the new convention centre and City Theatre Auditorium.