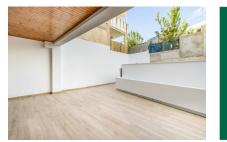

Its living space of 142 sqm is distributed over a wonderful private terrace of 45 sqm which is divided into a sunbathing and a veranda area, 2 double bedrooms, 2 bathrooms, one of them en suite, with a dressing room in the master bedroom. There is also a large living-dining area of 36 sqm with integrated kitchen, which opens to the large terrace and allows the entry of ample natural light.

Further features of this beautiful east/west orientated property include excellent thermal and acoustic insulation, hot/cold air conditioning with ducts, underfloor heating, and Bosch appliances.

The building consists of only 3 living units, and as this apartment is a ground floor property there are no community fees payable,