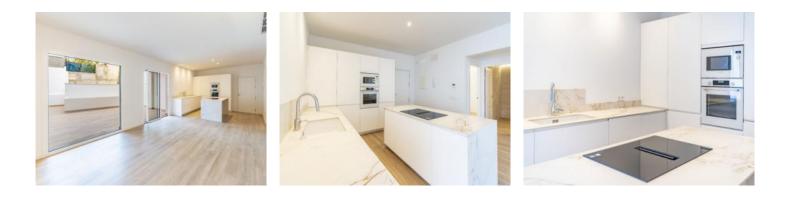

Its living space of 142 sqm is distributed over a wonderful private terrace of 45 sqm which is divided into a sunbathing and a veranda area, 2 double bedrooms, 2 bathrooms, one of them en suite, with a dressing room in the master bedroom. There is also a large living-dining area of 36 sqm with integrated kitchen, which opens to the large terrace and allows the entry of ample natural light.

Further features of this beautiful east/west orientated property include excellent thermal and acoustic insulation, hot/cold air conditioning with ducts, underfloor heating, and Bosch appliances.

The building consists of only 3 living units, and as this apartment is a ground floor property there are no community fees payable,