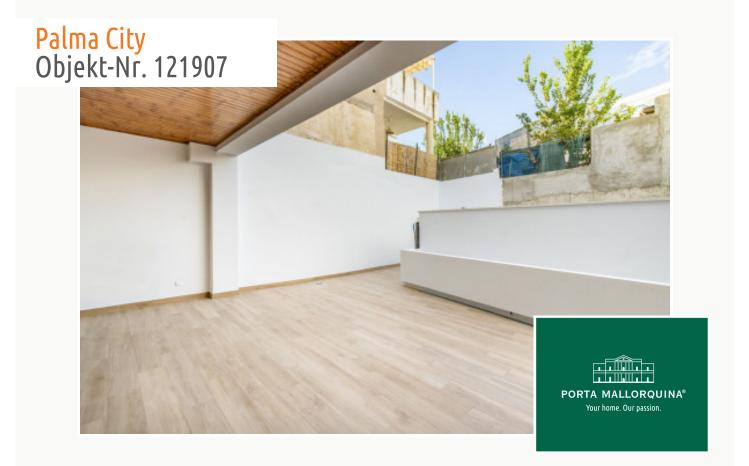

### **Objektbeschrijving:**

This lovely ground-floor apartment was recently the subject of a high-quality renovation, turning it into a very pleasant and cosy home. It is situated in Son Espanyolet in Palma, only 10 minutes by foot from the charismatic market of Santa Catalina, and very close to the Paseo Maritimo with Palma's best restaurants and leisure areas just a few steps away.

Its living space of 142 sqm is distributed over a wonderful private terrace of 45 sqm which is divided into a sunbathing and a veranda area, 2 double bedrooms, 2 bathrooms, one of them en suite, with a dressing room in the master bedroom. There is also a large living-dining area of 36 sqm with integrated kitchen, which opens to the large terrace and allows the entry of ample natural light.

Further features of this beautiful east/west orientated property include excellent thermal and acoustic insulation, hot/cold air conditioning with ducts, underfloor heating, and Bosch appliances.

The building consists of only 3 living units, and as this apartment is a ground floor property there are no community fees payable,