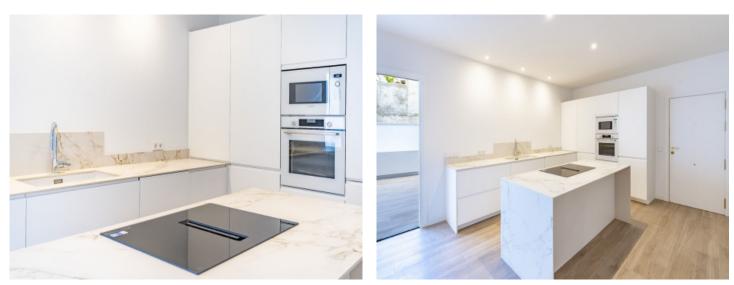

Its living space of 142 sqm is distributed over a wonderful private terrace of 45 sqm which is divided into a sunbathing and a veranda area, 2 double bedrooms, 2 bathrooms, one of them en suite, with a dressing room in the master bedroom. There is also a large living-dining area of 36 sqm with integrated kitchen, which opens to the large terrace and allows the entry of ample natural light.

Further features of this beautiful east/west orientated property include excellent thermal and acoustic insulation, hot/cold air conditioning with ducts, underfloor heating, and Bosch appliances.

The building consists of only 3 living units, and as this apartment is a ground floor property there are no community fees payable,