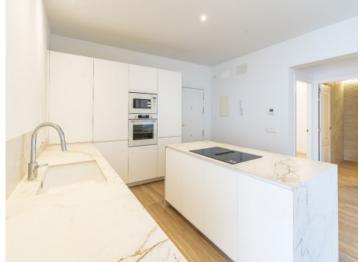

Its living space of 142 sqm is distributed over a wonderful private terrace of 45 sqm which is divided into a sunbathing and a veranda area, 2 double bedrooms, 2 bathrooms, one of them en suite, with a dressing room in the master bedroom. There is also a large living-dining area of 36 sqm with integrated kitchen, which opens to the large terrace and allows the entry of ample natural light.

Further features of this beautiful east/west orientated property include excellent thermal and acoustic insulation, hot/cold air conditioning with ducts, underfloor heating, and Bosch appliances.

The building consists of only 3 living units, and as this apartment is a ground floor property there are no community fees payable,