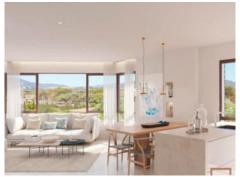

#### Features of the apartments:

- 2 or 3 bedrooms (penthouses with 4 bedrooms)
- 2 bathrooms with modern fittings
- Spacious living room, dining room and elegant kitchen
- Practical utility room
- Own private terrace