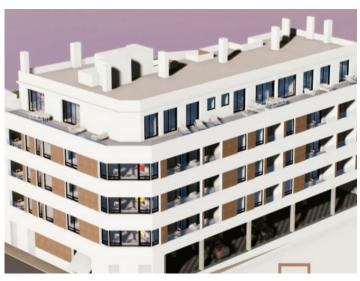

## Objektbeschrijving:

Completion spring 2025, viewing possible

In an ideal location in Cala Bona, just a few steps from the harbor and the sea, an impressive new construction project is being built that will impress with its modern architecture and high-quality construction. This new-build project combines modern living with maximum comfort and functionality. Benefit from the attractive location in Cala Bona, close to restaurants, stores and leisure facilities.

#### Highlights of the project:

- 17 exclusive apartments, spread over 4 floors
- 26 parking spaces on the first floor and practical storage rooms on each floor
- Perfectly suited for owner-occupation or as an investment property

#### Features of the apartments:

- 2 or 3 bedrooms (penthouses with 4 bedrooms)
- 2 bathrooms with modern fittings
- Spacious living room, dining room and elegant kitchen
- Practical utility room
- Own private terrace