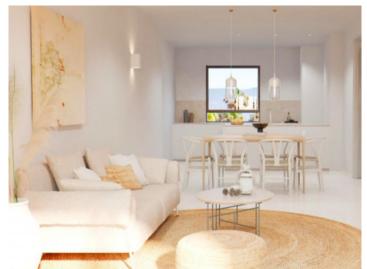

#### Features of the apartments:

- 2 or 3 bedrooms (penthouses with 4 bedrooms)
- 2 bathrooms with modern fittings
- Spacious living room, dining room and elegant kitchen
- Practical utility room
- Own private terrace