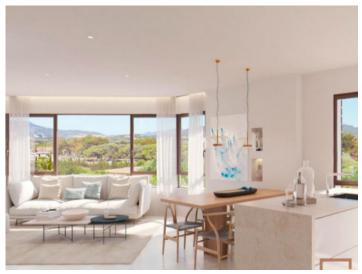

#### Features of the apartments:

- 2 or 3 bedrooms (penthouses with 4 bedrooms)
- 2 bathrooms with modern fittings
- Spacious living room, dining room and elegant kitchen
- Practical utility room
- Own private terrace