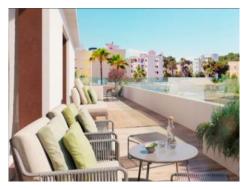

Terras/Balkon:

Uitzicht op zee: - Prijs: € 390.500,-

#### Features of the apartments:

- 2 or 3 bedrooms (penthouses with 4 bedrooms)
- 2 bathrooms with modern fittings
- Spacious living room, dining room and elegant kitchen
- Practical utility room
- Own private terrace