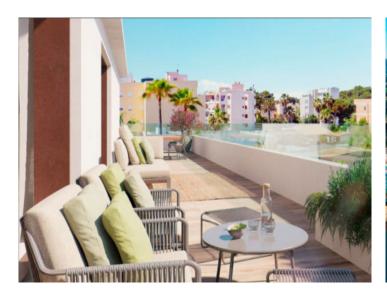

#### Features of the apartments:

- 2 or 3 bedrooms (penthouses with 4 bedrooms)
- 2 bathrooms with modern fittings
- Spacious living room, dining room and elegant kitchen
- Practical utility room
- Own private terrace