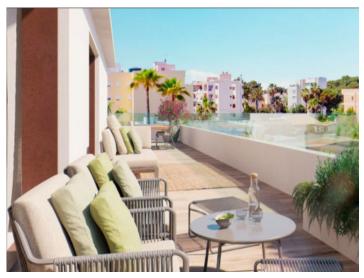

### The properties feature:

- 2 or 3 bedrooms (plus a penthouses with 4 bedrooms)
- 2 bathrooms with modern fittings
- Spacious living room, dining room and elegant kitchen
- Practical utility room
- Own private terrace

#### Further features:

- Security locks for maximum security
- Video intercom system
- Parking spaces and cellar compartments included
- Additional private parking spaces and additional storage rooms

The ideal project for discerning buyers and/or investors